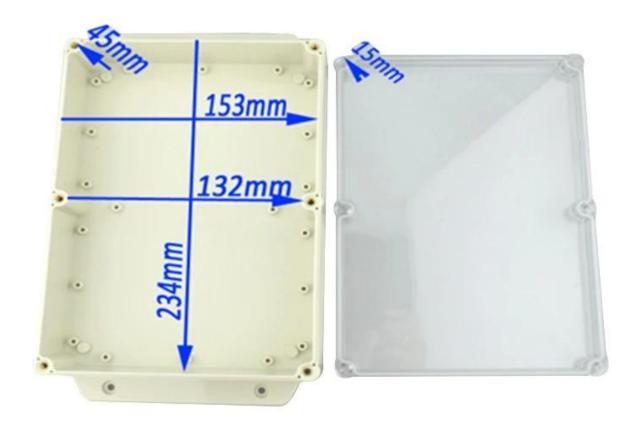

to IP68
- 6 Exclusive package for each unit

# We are pleased to provide you with:

- 1 Drilling, Punching , etc. Welcome to provide drawings custom.
- 2 Silkscreen ,Laser Carve, Sticker ,etc.
- 3 Short lead time, normally 3-5 days after payment( according to quantity)
- 4 Prompt response for your inquiry

#### **Applications:**

It is widely used in electronic, instrumentation, automation, communications, power supply units, student projects, amplifiers, Medical and wellness devices, test and measurement equipment, industrial control, peripheral devices and interfaces, switch boxes.

### **Warm Prompt:**

Welcome to contact us for more details and quotations for electrical box ,your inquiry will surely get prompt response in 24 hours!

# Here are more pictures for electrical box :