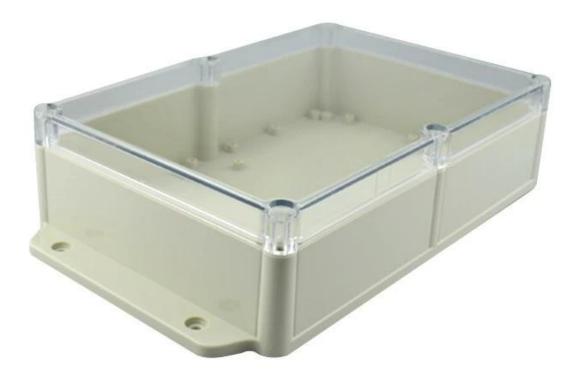

up to IP68
- 6 Exclusive package for each unit

# We are pleased to provide you with:

- 1 Drilling, Punching , etc. Welcome to provide drawings custom.
- 2 Silkscreen ,Laser Carve, Sticker ,etc.
- 3 Short lead time, normally 3-5 days after payment( according to quantity)
- 4 Prompt response for your inquiry

#### **Applications:**

It is widely used in electronic, instrumentation, automation, communications, power supply units, student projects, amplifiers, Medical and wellness devices, test and measurement equipment, industrial control, peripheral devices and interfaces, switch boxes.

### **Warm Prompt:**

Welcome to contact us for more details and quotations for electrical box ,your inquiry will surely get prompt response in 24 hours!

# Here are more pictures for electrical box :