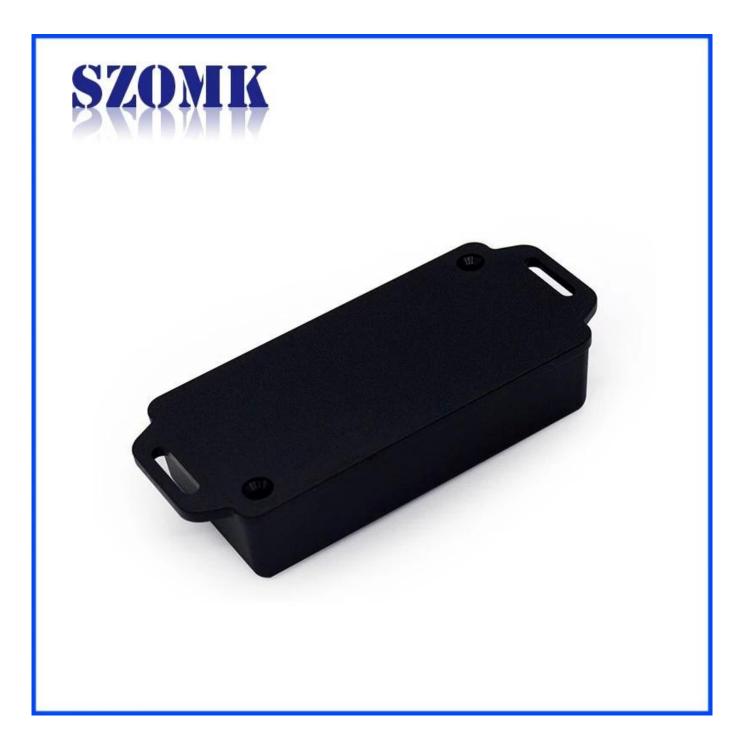

## Enclosure Manufacturer www.chinaenclosure.com

Customizable cutout, sticker silkscreen, color

Weight: 24gSize: 3.19\*1.61\*0.79 inchModel No.AK-W-4881\*41\*20 mm

Advantages of Access Control enclosure

1)Easy and safe to use

2)High moisture resistance and excellent mechanical protection

3) Here are the different size in the same style as following for your reference

What we can do for you

1Drilling,Punching ,etc.Welcome to provide drawings custom.