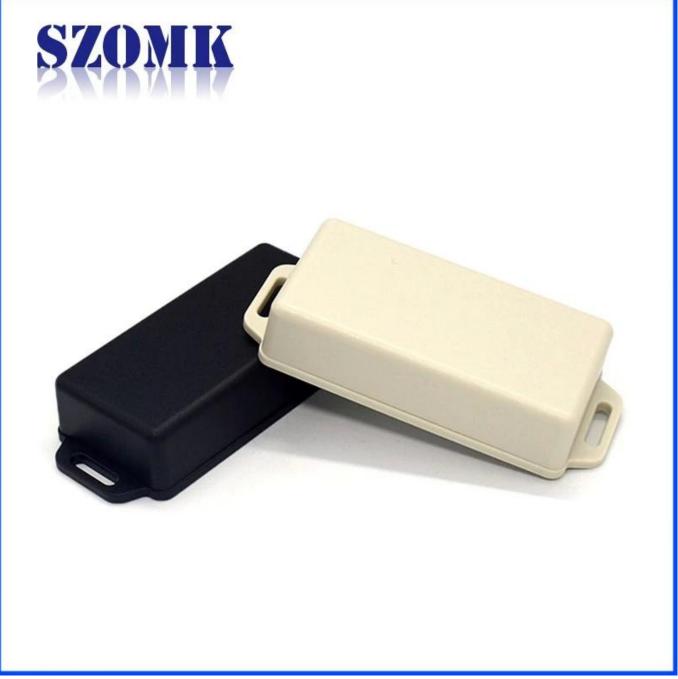

## Enclosure Manufacturer www.chinaenclosure.com

Customizable cutout, sticker silkscreen, color

Weight: 24gSize: 3.19\*1.61\*0.79 inchModel No.AK-W-4881\*41\*20 mm

Advantages of Access Control enclosure

1)Easy and safe to use

2)High moisture resistance and excellent mechanical protection

3) Here are the different size in the same style as following for your reference

What we can do for you

1Drilling,Punching ,etc.Welcome to provide drawings custom.