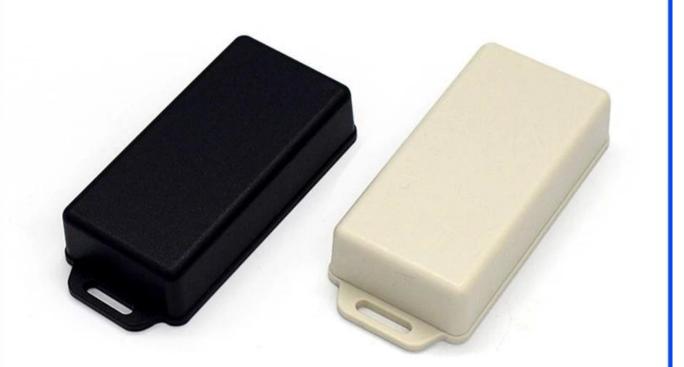

2)High moisture resistance and excellent mechanical protection

3) Here are the different size in the same style as following for your reference

What we can do for you

1Drilling,Punching ,etc.Welcome to provide drawings custom.