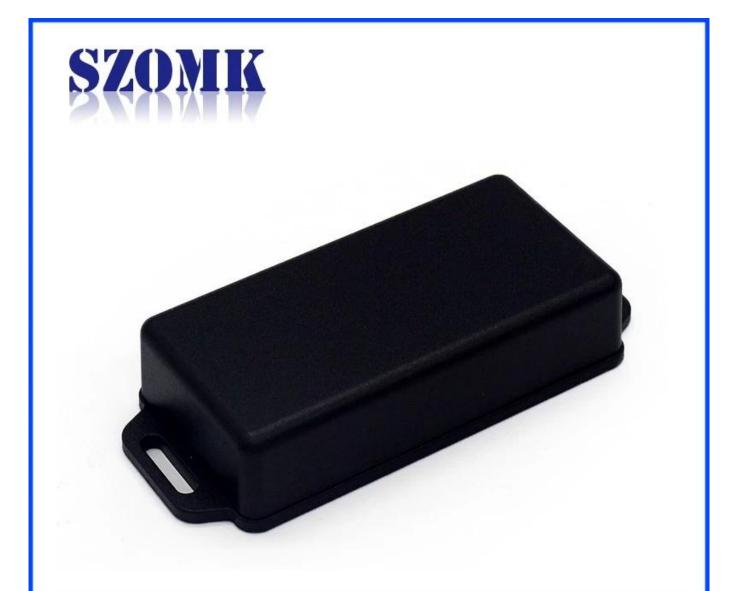

## Enclosure Manufacturer www.chinaenclosure.com

Customizable cutout, sticker silkscreen, color

Weight: 24gSize: 3.19\*1.61\*0.79 inchModel No.AK-W-4881\*41\*20 mm

Advantages of Access Control enclosure

1)Easy and safe to use