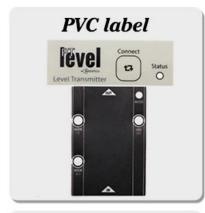

### We are pleasured to offer you:

- 1. Drilling, punching, customized designs etc.
- 2. Cutout, screen printing, laser engraving, stickers, memberane keyboard.
- 3. Short lead times, typically 3-5 days after payment (based on number)
- 4. For a timely response to your request.