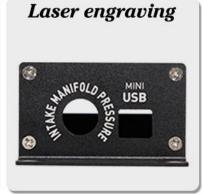

### We are pleasured to offer you:

- 1. Drilling, punching, customized designs etc.
- 2. Cutout, screen printing, laser engraving, stickers, memberane keyboard.
- 3. Short lead times, typically 3-5 days after payment (based on number)
- 4. For a timely response to your request.