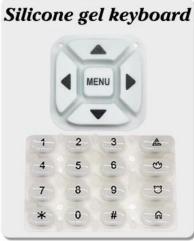

### We are pleasured to offer you:

- 1. Drilling, punching, customized designs etc.
- 2. Cutout, screen printing, laser engraving, stickers, memberane keyboard.
- 3. Short lead times, typically 3-5 days after payment (based on number)
- 4. For a timely response to your request.