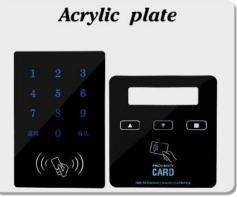

### We are pleasured to offer you:

- 1. Drilling, punching, customized designs etc.
- 2. Cutout, screen printing, laser engraving, stickers, memberane keyboard.
- 3. Short lead times, typically 3-5 days after payment (based on number)
- 4. For a timely response to your request.