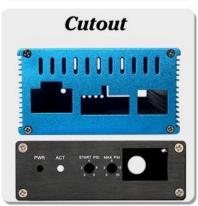

### We are pleasured to offer you:

- 1. Drilling, punching, customized designs etc.
- 2. Cutout, screen printing, laser engraving, stickers, memberane keyboard.
- 3. Short lead times, typically 3-5 days after payment (based on number)
- 4. For a timely response to your request.