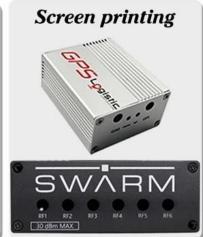

### We are pleasured to offer you:

- 1. Drilling, punching, customized designs etc.
- 2. Cutout, screen printing, laser engraving, stickers, memberane keyboard.
- 3. Short lead times, typically 3-5 days after payment (based on number)
- 4. For a timely response to your request.