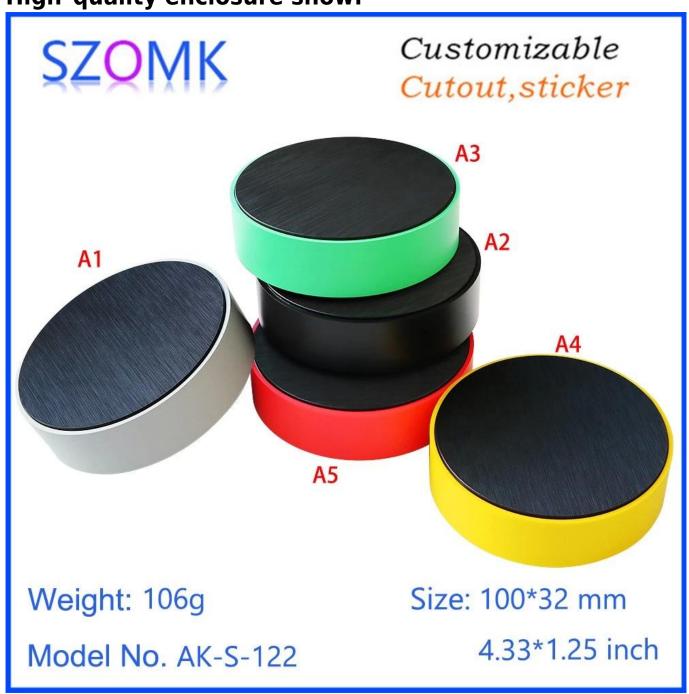

## High quality enclosure show:

# Customizable Cutout, sticker

Weight: 106g

Model No. AK-S-122

Size: 100\*32 mm

4.33\*1.25 inch

# Customizable Cutout, sticker

Weight: 106g

Model No. AK-S-122

Size: 100\*32 mm

4.33\* 1.25 inch

| Туре      | Standard enclosure enclosure   |
|-----------|--------------------------------|
| Model No. | AK-S-122                       |
| Size      | 100X32mm                       |
| Color     | Blazk & Customized other color |
| Weight    | 106g                           |