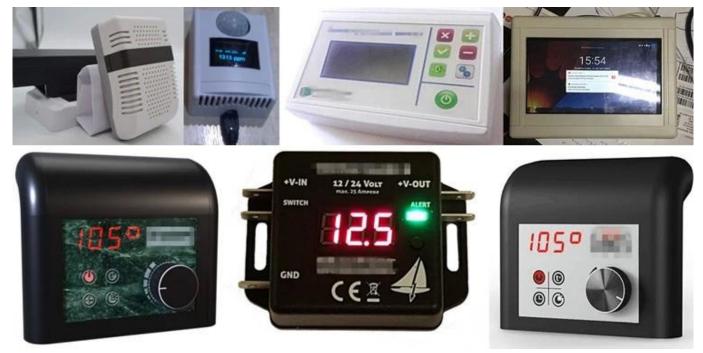

Cutout, sticker



Weight: 106g

Model No. AK-S-122

Size: 100\*32 mm

4.33\*1.25 inch



# Customizable Cutout, sticker



Weight: 106g

Model No. AK-S-122

Size: 100\*32 mm

4.33\* 1.25 inch

| Туре      | Standard enclosure enclosure   |
|-----------|--------------------------------|
| Model No. | AK-S-122                       |
| Size      | 100X32mm                       |
| Color     | Blazk & Customized other color |
| Weight    | 106g                           |

### We are pleasured to offer you:



















- 1. Drilling, punching, customized designs etc.
- 2. Cutout, screen printing, laser engraving, stickers, memberane keyboard.
- 3. Short lead times, typically 3-5 days after payment (based on number)
- 4. For a timely response to your request.

#### **Applications:**



It is widely used in electronics, instrumentation, automation, communication power supply, student designs, amplifiers, healthcare equipment, tests and measurements, industrial control, peripherals and interfaces, switch box.

#### ABS plastic case packaging:

- 1. Industrial packaging of poly bag.
- 2. Then of standard export carton.
- 3. As customer's request.

## Standard delivery of the housing:

| Standard enclosure in stock | 1-3 working days   |
|-----------------------------|--------------------|
| Custom product in stock     | 9-10 working days  |
| Custom product out of stock | 10-20 working days |

#### Tip:

Do not hesitate to contact us for more details and electric quotes. Your request will be ready within 24 hours!

#### **Contact with us:**