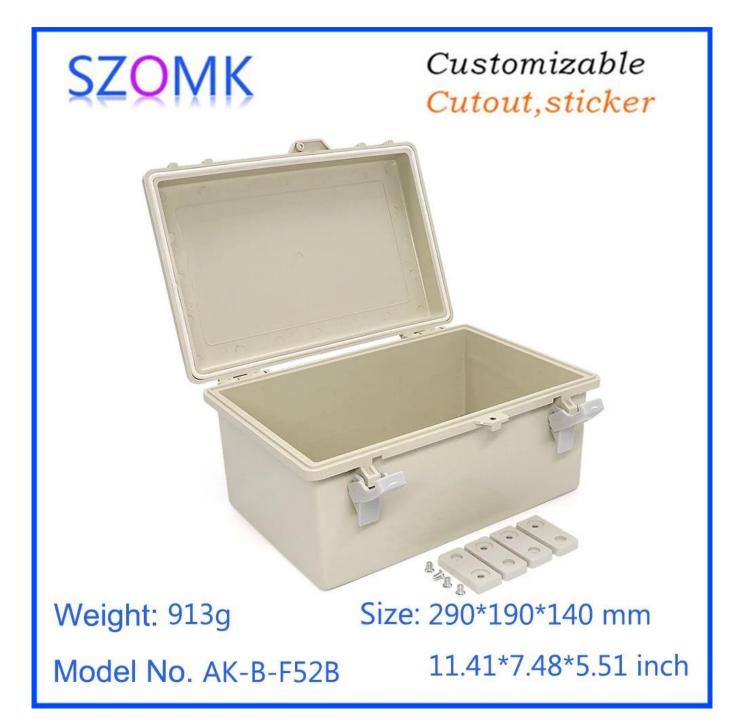

| SZOM                                                                                                                                                                                                                                                                                                                                                                                                                                                                                                                                                                                                                                                                                                                                                                                                                                                                                                                                                                                                                                                                                                                                                                                                                                                                                                                                                                                                                                                                                                                                                                                                               | K Customizable<br>Cutout,sticker  |
|--------------------------------------------------------------------------------------------------------------------------------------------------------------------------------------------------------------------------------------------------------------------------------------------------------------------------------------------------------------------------------------------------------------------------------------------------------------------------------------------------------------------------------------------------------------------------------------------------------------------------------------------------------------------------------------------------------------------------------------------------------------------------------------------------------------------------------------------------------------------------------------------------------------------------------------------------------------------------------------------------------------------------------------------------------------------------------------------------------------------------------------------------------------------------------------------------------------------------------------------------------------------------------------------------------------------------------------------------------------------------------------------------------------------------------------------------------------------------------------------------------------------------------------------------------------------------------------------------------------------|-----------------------------------|
| <ul> <li>235mm</li> <li>•</li> <li>•<td>13\$mm<br/>200mm<br/>200mm<br/>100mm</td></li></ul> | 13\$mm<br>200mm<br>200mm<br>100mm |
| Weight: 913g Size: 290*190*140 mm                                                                                                                                                                                                                                                                                                                                                                                                                                                                                                                                                                                                                                                                                                                                                                                                                                                                                                                                                                                                                                                                                                                                                                                                                                                                                                                                                                                                                                                                                                                                                                                  |                                   |
| Model No. AK-B-F52B 11.41*7.48*5.51 inch                                                                                                                                                                                                                                                                                                                                                                                                                                                                                                                                                                                                                                                                                                                                                                                                                                                                                                                                                                                                                                                                                                                                                                                                                                                                                                                                                                                                                                                                                                                                                                           |                                   |
| Туре                                                                                                                                                                                                                                                                                                                                                                                                                                                                                                                                                                                                                                                                                                                                                                                                                                                                                                                                                                                                                                                                                                                                                                                                                                                                                                                                                                                                                                                                                                                                                                                                               | Waterproof plastic enclosure      |
| Model No.                                                                                                                                                                                                                                                                                                                                                                                                                                                                                                                                                                                                                                                                                                                                                                                                                                                                                                                                                                                                                                                                                                                                                                                                                                                                                                                                                                                                                                                                                                                                                                                                          | AK-B-F52B                         |
| Size                                                                                                                                                                                                                                                                                                                                                                                                                                                                                                                                                                                                                                                                                                                                                                                                                                                                                                                                                                                                                                                                                                                                                                                                                                                                                                                                                                                                                                                                                                                                                                                                               | 290X190X40mm                      |
| Color                                                                                                                                                                                                                                                                                                                                                                                                                                                                                                                                                                                                                                                                                                                                                                                                                                                                                                                                                                                                                                                                                                                                                                                                                                                                                                                                                                                                                                                                                                                                                                                                              | Beige & Customized other color    |
| Weight                                                                                                                                                                                                                                                                                                                                                                                                                                                                                                                                                                                                                                                                                                                                                                                                                                                                                                                                                                                                                                                                                                                                                                                                                                                                                                                                                                                                                                                                                                                                                                                                             | 913g                              |