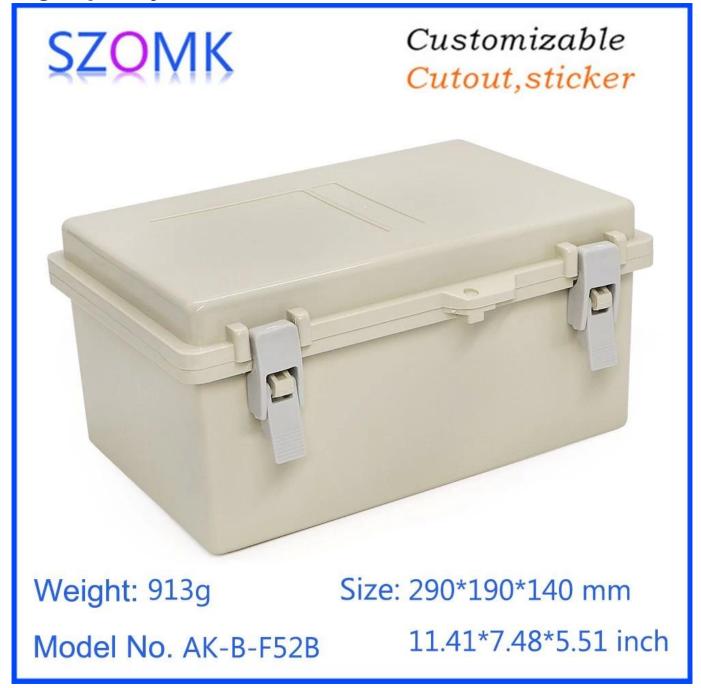

## Shenzhen IP65 hinge cover waterproof 290X190X140mm abs plastic junction box manufacture

High quality enclosure show:

Customizable Cutout,sticker

 Weight: 913g
 Size: 290\*190\*140 mm

 Model No. AK-B-F52B
 11.41\*7.48\*5.51 inch