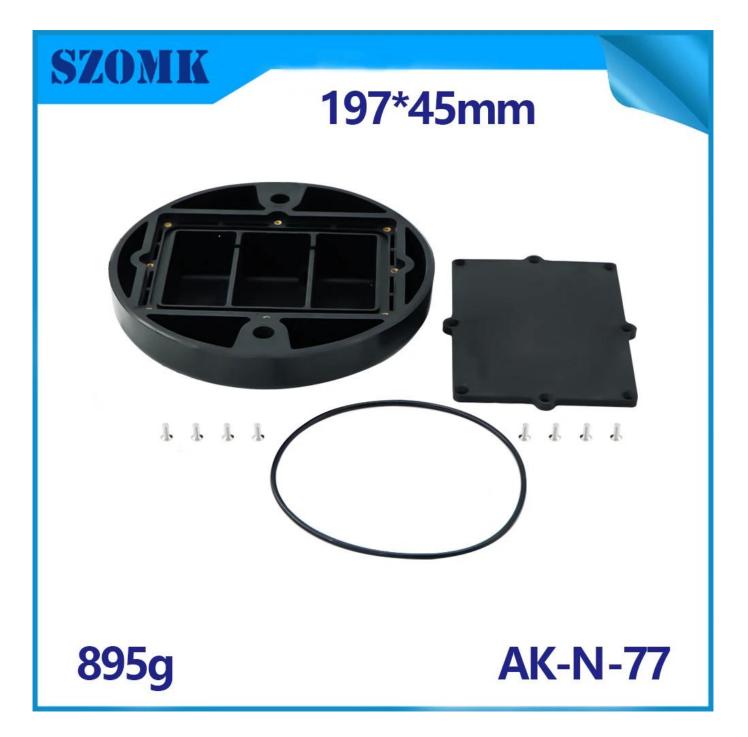

# **Smart Car Parking Enclosures Nylon Material Smart City**

عرض المنتج:









#### Benefits for plastic enclosure for electronic device

1. It has a strong resistance to abrasion, atmospheric agents, corrosion.

2. It can be formed on the surface of a variety of colors, to maximize your needs.

3. Having a strong hardness, it can be well protected by electronics.

of hot selling abs plastic casing for pcb ماذا يمكننا أن نفعل لك؟

## board



1. We supply thousands of public fences and we have some goods in our warehouse.

MOQ: 1 pc

- 2. We can do DIY small order customcervice ----- MOQ: 20-50 pcs
- 3. We are able to design custom private enclosures (if you supply PCBs)
- 4. For personal mold customization (Providesample or STEP file)

6.Customized service: cutout / mold / acrylic / PVC label / silk screen / laser engraving / self adhesive / silicone / color c