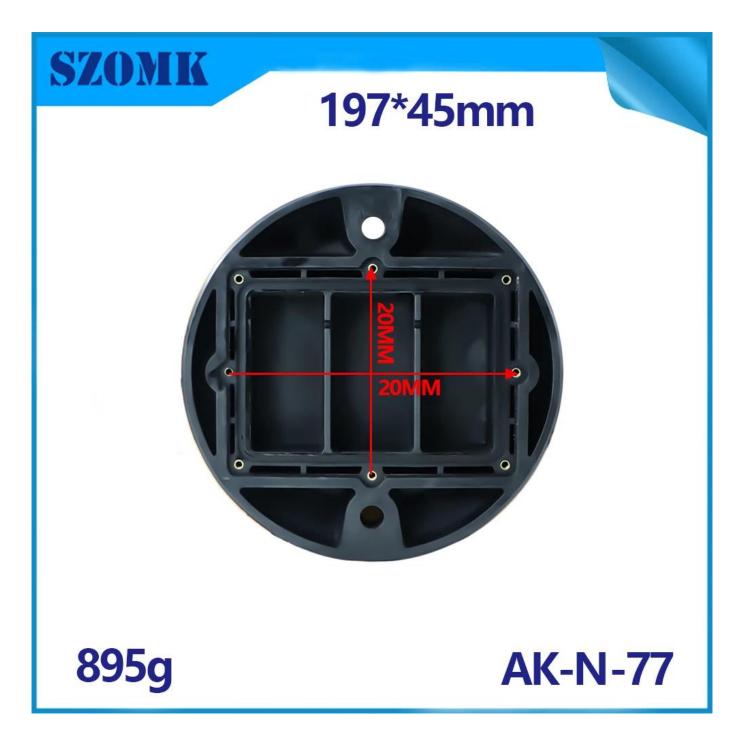

# **Smart Car Parking Enclosures Nylon Material Smart City**

عرض المنتج:









#### Benefits for plastic enclosure for electronic device

1. It has a strong resistance to abrasion, atmospheric agents, corrosion.

2. It can be formed on the surface of a variety of colors, to maximize your needs.

3. Having a strong hardness, it can be well protected by electronics.

of hot selling abs plastic casing for pcb ماذا يمكننا أن نفعل لك؟

## board



1. We supply thousands of public fences and we have some goods in our warehouse.

MOQ: 1 pc

- 2. We can do DIY small order customcervice ----- MOQ: 20-50 pcs
- 3. We are able to design custom private enclosures (if you supply PCBs)
- 4. For personal mold customization (Providesample or STEP file)

6.Customized service: cutout / mold / acrylic / PVC label / silk screen / laser engraving / self adhesive / silicone / color chang