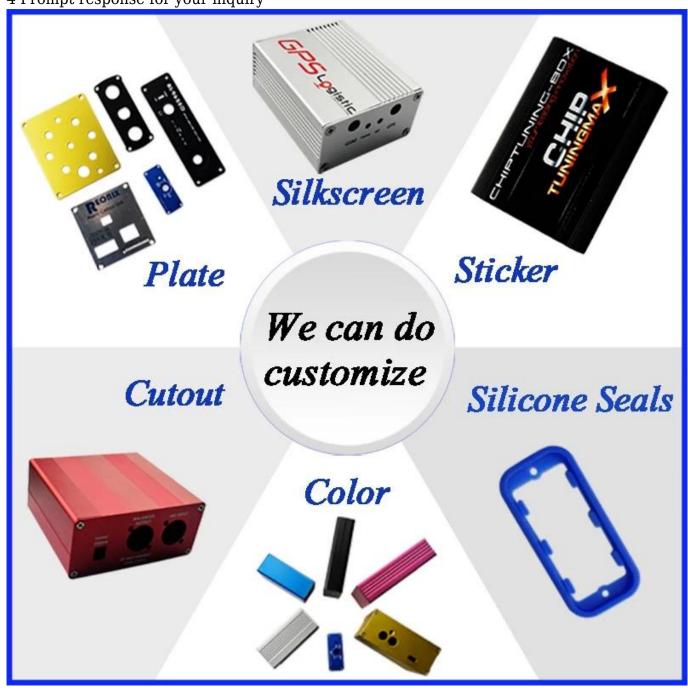

## What we can do for you

- 1Drilling, Punching , etc. Welcome to provide drawings custom.
- 2 Powder Coating ,Brush, Polish,Silkscreen,Laser Carve, Sticker,Engraving,Acrylic Sheet.
- 3 Short lead time, normally 3-5 days after payment( according to quantity)
- 4 Prompt response for your inquiry