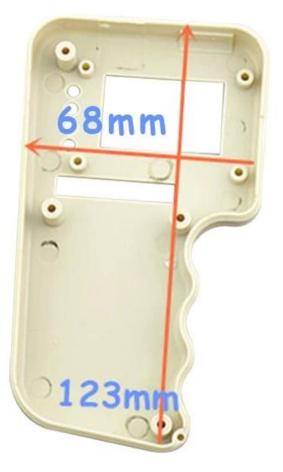

## Here is our customize service:

- 1. Change the length
- 2. Change color3. Polishing

- 4. Sandblasting5. Brushed aluminum foil
- 6. Cut hole
- 7. Laser carve
- 8. PVC label
- 9. Acrylic plate
- 10. Screen

## 

It is widely used in electronics, instrumentation, automation, communication, power supply unites, student projects, amplifiers, healthcare equipment, test and measurement equipment, industrial control, peripherals devices and interfaces, switch boxes.

## 

Welcome to contact us for more details and quotations of our enclosure, your inquiry will surely get prompt response in 24 hours:.-





















505924585



86-755-83222882 86-13028816914



628Room,505 Building ,Shangbu industry, Hangtian road ,Futian district ,Shenzhen, China,518031



lily@szomk.net



szomk006