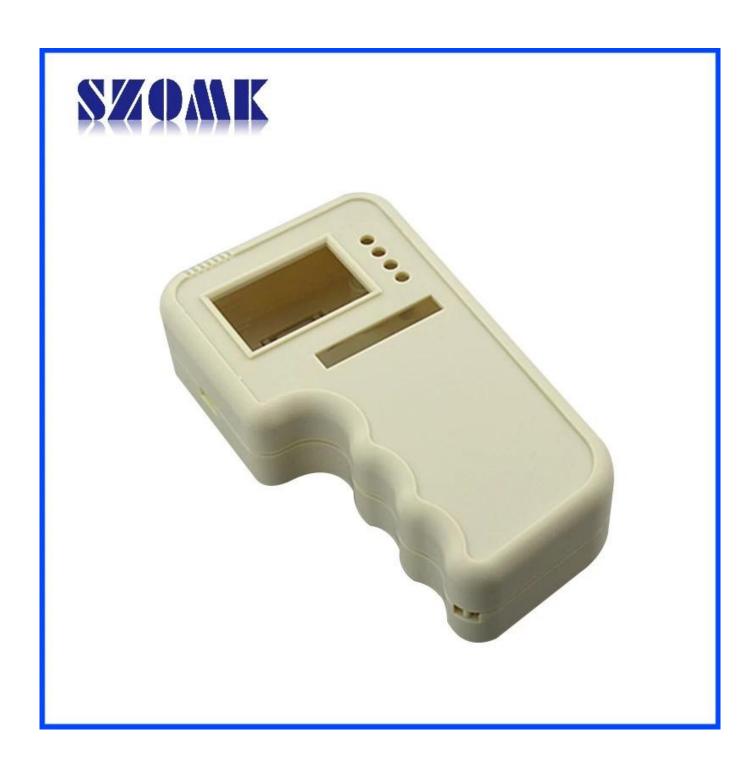

## Here is our customize service:

- 1. Change the length
- 2. Change color3. Polishing

- 4. Sandblasting5. Brushed aluminum foil
- 6. Cut hole
- 7. Laser carve
- 8. PVC label
- 9. Acrylic plate
- 10. Screen

## 

It is widely used in electronics, instrumentation, automation, communication, power supply unites, student projects, amplifiers, healthcare equipment, test and measurement equipment, industrial control, peripherals devices and interfaces, switch boxes.

## 

Welcome to contact us for more details and quotations of our enclosure, your inquiry will surely get prompt response in 24 hours:.-





















505924585



86-755-83222882 86-13028816914



628Room,505 Building ,Shangbu industry, Hangtian road ,Futian district ,Shenzhen, China,518031



lily@szomk.net



szomk006