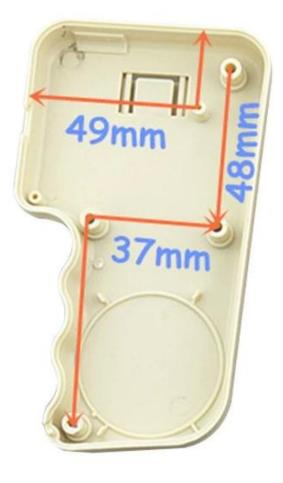

## Here is our customize service:

- 1. Change the length
- 2. Change color3. Polishing

- 4. Sandblasting5. Brushed aluminum foil
- 6. Cut hole
- 7. Laser carve
- 8. PVC label
- 9. Acrylic plate
- 10. Screen

## 

It is widely used in electronics, instrumentation, automation, communication, power supply unites, student projects, amplifiers, healthcare equipment, test and measurement equipment, industrial control, peripherals devices and interfaces, switch boxes.

## 

Welcome to contact us for more details and quotations of our enclosure, your inquiry will surely get prompt response in 24 hours:.-





















505924585



86-755-83222882 86-13028816914



628Room,505 Building ,Shangbu industry, Hangtian road ,Futian district ,Shenzhen, China,518031



lily@szomk.net



szomk006