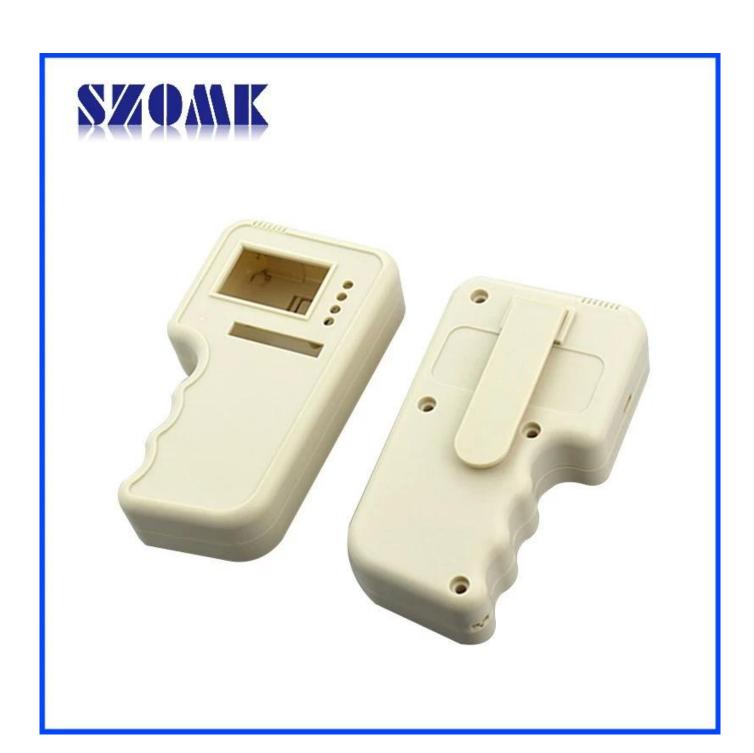

## Here is our customize service:

- 1. Change the length
- 2. Change color3. Polishing

- 4. Sandblasting5. Brushed aluminum foil
- 6. Cut hole
- 7. Laser carve
- 8. PVC label
- 9. Acrylic plate
- 10. Screen

## 

It is widely used in electronics, instrumentation, automation, communication, power supply unites, student projects, amplifiers, healthcare equipment, test and measurement equipment, industrial control, peripherals devices and interfaces, switch boxes.

## 

Welcome to contact us for more details and quotations of our enclosure, your inquiry will surely get prompt response in 24 hours:.-





















505924585



86-755-83222882 86-13028816914



628Room,505 Building ,Shangbu industry, Hangtian road ,Futian district ,Shenzhen, China,518031



lily@szomk.net



szomk006