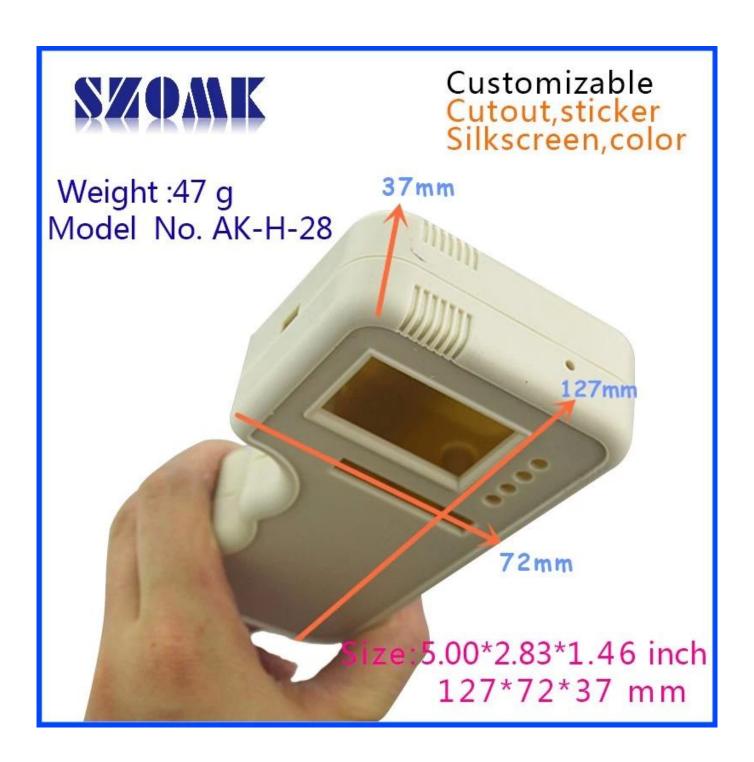

## Here is our customize service:

- 1. Change the length
- 2. Change color3. Polishing

- 4. Sandblasting5. Brushed aluminum foil
- 6. Cut hole
- 7. Laser carve
- 8. PVC label
- 9. Acrylic plate
- 10. Screen

## 

It is widely used in electronics, instrumentation, automation, communication, power supply unites, student projects, amplifiers, healthcare equipment, test and measurement equipment, industrial control, peripherals devices and interfaces, switch boxes.

## 

Welcome to contact us for more details and quotations of our enclosure, your inquiry will surely get prompt response in 24 hours:.-





















505924585



86-755-83222882 86-13028816914



628Room,505 Building ,Shangbu industry, Hangtian road ,Futian district ,Shenzhen, China,518031



lily@szomk.net



szomk006