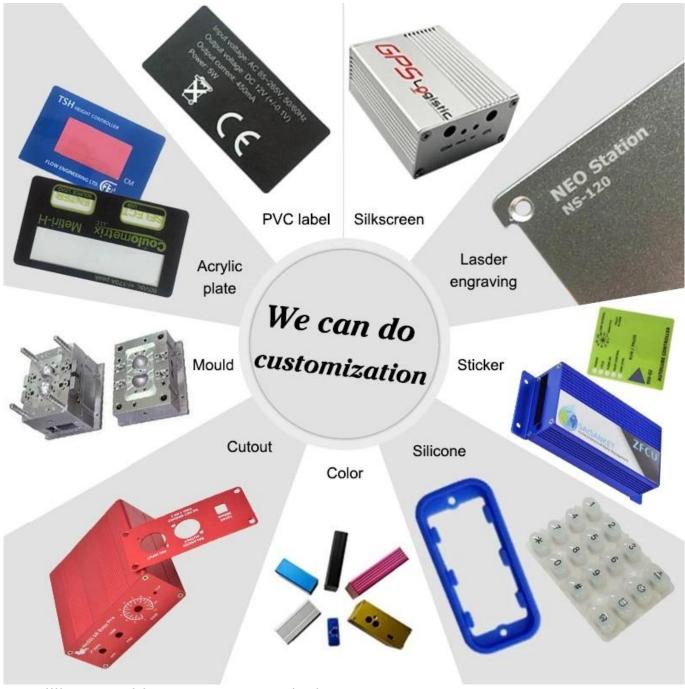

# Customizable Cutout, sticker

Weight: 1775g Size: 240\*160\*100 mm

Model No. AK-AW-16 9.45\*6.30\*3.94 inch

We are pleasured to offer you:

- 1. Drilling.punching, etc. Custom designs.
- 2. Drilling, silk screen printing, laser engraving, stickers and so on.
- 3. Short delivery time, usually 3-5 days after payment (according to the number)
- 4. For a timely response to your request.