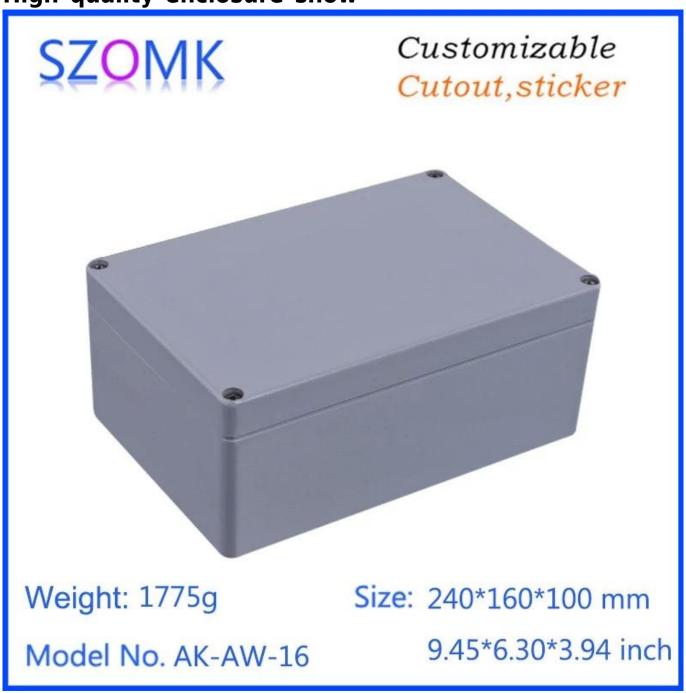

# High quality 240X160X100mm die extruded IP66 waterproof aluminum enclosure supply

High quality enclosure show

# Customizable Cutout, sticker

Weight: 1775g Size: 240\*160\*100 mm

Model No. AK-AW-16 9.45\*6.30\*3.94 inch

# Customizable Cutout, sticker

Weight: 1775g Size: 240\*160\*100 mm

Model No. AK-AW-16

9.45\*6.30\*3.94 inch

| Туре      | die aluminum enclosure |
|-----------|------------------------|
| Model No. | AK-AW-16               |
| Size      | 240X160X100mm          |
| Color     | custom color           |
| Weight    | 1175g                  |