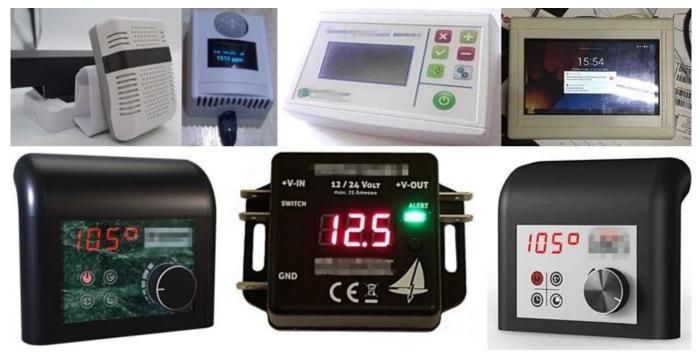

## **Applications:**

It is widely used in electronics, instrumentation, automation, communication power supply units, student projects, amplifiers, health equipment, test and measurement, industrial control, peripherals and interface, switching box.