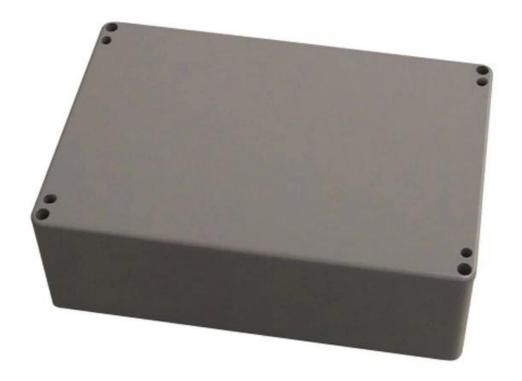

# Customizable Cutout, sticker

Weight: 1775g Size: 240\*160\*100 mm

Model No. AK-AW-16

9.45\*6.30\*3.94 inch

| Туре      | die aluminum enclosure |
|-----------|------------------------|
| Model No. | AK-AW-16               |
| Size      | 240X160X100mm          |
| Color     | custom color           |
| Weight    | 1175g                  |