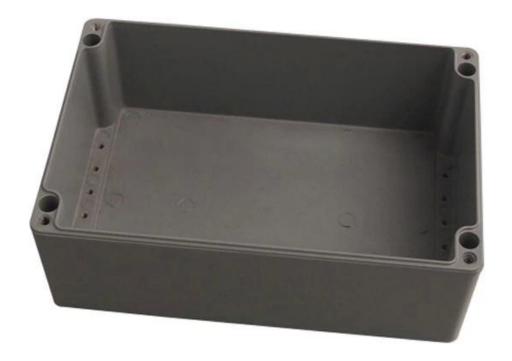

# Customizable Cutout, sticker

Weight: 1775g Size: 240\*160\*100 mm

Model No. AK-AW-16

9.45\*6.30\*3.94 inch

| Туре      | die aluminum enclosure |
|-----------|------------------------|
| Model No. | AK-AW-16               |
| Size      | 240X160X100mm          |
| Color     | custom color           |
| Weight    | 1175g                  |