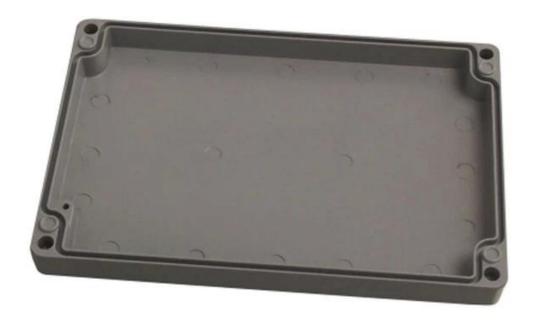

# Customizable Cutout, sticker

Weight: 1775g Size: 240\*160\*100 mm

Model No. AK-AW-16

9.45\*6.30\*3.94 inch

| Туре      | die aluminum enclosure |
|-----------|------------------------|
| Model No. | AK-AW-16               |
| Size      | 240X160X100mm          |
| Color     | custom color           |
| Weight    | 1175g                  |