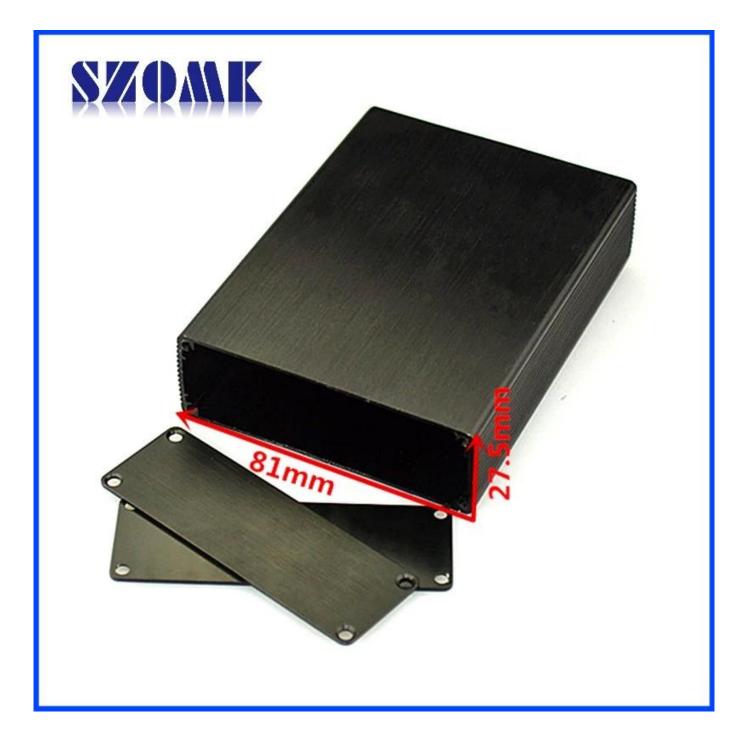

#### Packaging & Delivery

Packaging Details:Carton and plastic foam and tape-black top sales aluminum extruded enclosure<br/>manufacturerDelivery Detail:5-15 days after get payment

Specifications

1,Type:aluminum extruded enclosure manufacturer 2,No:AK-C-B40 3,Size:27.5(H)x81(W)xfree(mm) 1.08"x3.19"xfree 4,MOQ:20pcs

### Black top sales aluminum extruded enclosure manufacturer

| Туре           | black top sales aluminum extruded enclosure manufacturer |
|----------------|----------------------------------------------------------|
| Brand          | SZOMK                                                    |
| Material       | aluminum                                                 |
| Model No.      | АК-С-В40                                                 |
| Size           | 27.5(H)x81(W)xfree(mm) 1.08"x3.19"xfree                  |
| Color          | Black-different colors can be customized                 |
| MOQ            | 20 pieces                                                |
| Protect level  | IP54                                                     |
| Lead time      | 7-15 days after get payment                              |
| Normal packing | Carton and plastic foam and tape packaging               |