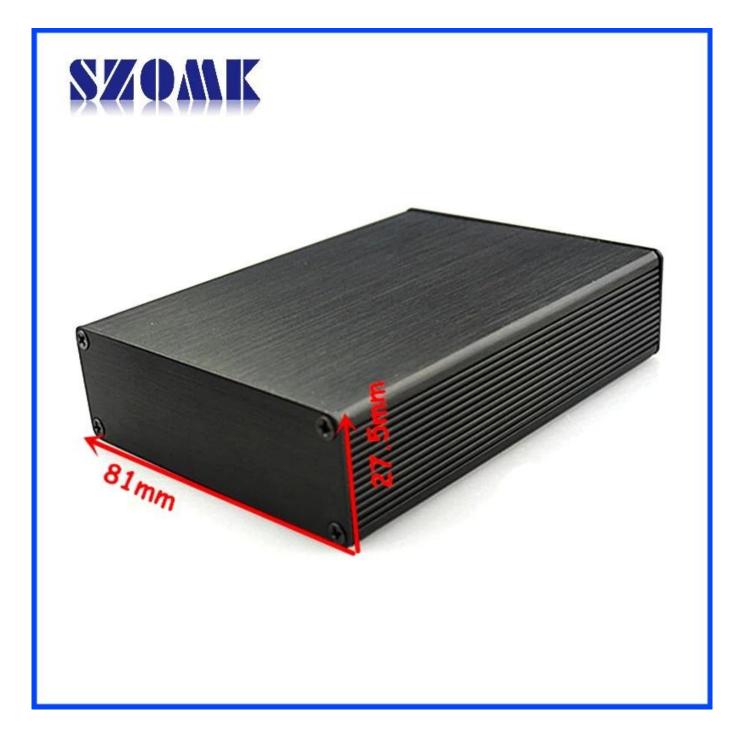

#### Packaging & Delivery

Packaging Details:Carton and plastic foam and tape-black top sales aluminum extruded enclosure<br/>manufacturerDelivery Detail:5-15 days after get payment

Specifications

1,Type:aluminum extruded enclosure manufacturer 2,No:AK-C-B40 3,Size:27.5(H)x81(W)xfree(mm) 1.08"x3.19"xfree 4,MOQ:20pcs

### Black top sales aluminum extruded enclosure manufacturer

| Туре           | black top sales aluminum extruded enclosure manufacturer |
|----------------|----------------------------------------------------------|
| Brand          | SZOMK                                                    |
| Material       | aluminum                                                 |
| Model No.      | АК-С-В40                                                 |
| Size           | 27.5(H)x81(W)xfree(mm) 1.08"x3.19"xfree                  |
| Color          | Black-different colors can be customized                 |
| MOQ            | 20 pieces                                                |
| Protect level  | IP54                                                     |
| Lead time      | 7-15 days after get payment                              |
| Normal packing | Carton and plastic foam and tape packaging               |