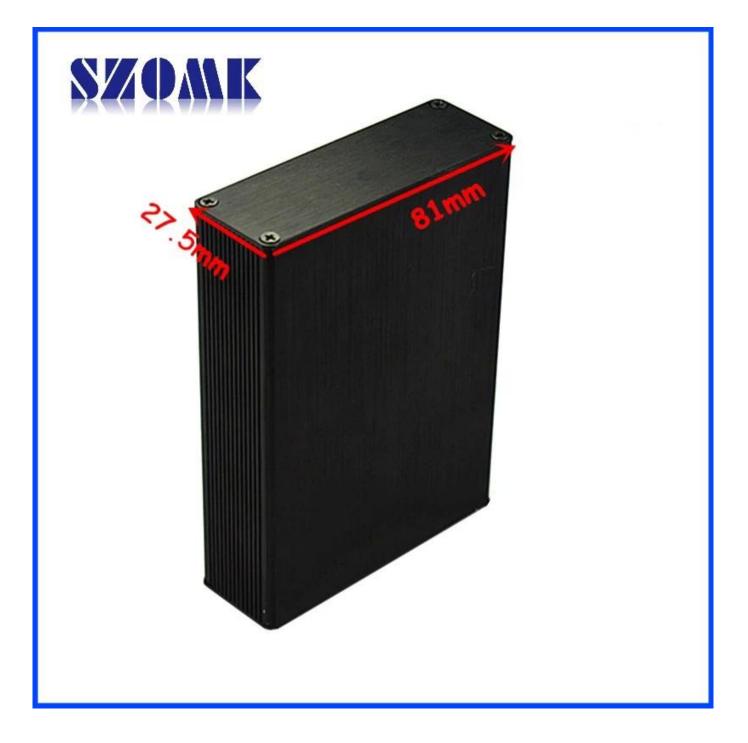

#### Packaging & Delivery

Packaging Details:Carton and plastic foam and tape-black top sales aluminum extruded enclosure<br/>manufacturerDelivery Detail:5-15 days after get payment

Specifications

1,Type:aluminum extruded enclosure manufacturer 2,No:AK-C-B40 3,Size:27.5(H)x81(W)xfree(mm) 1.08"x3.19"xfree 4,MOQ:20pcs

### Black top sales aluminum extruded enclosure manufacturer

| Туре           | black top sales aluminum extruded enclosure manufacturer |
|----------------|----------------------------------------------------------|
| Brand          | SZOMK                                                    |
| Material       | aluminum                                                 |
| Model No.      | АК-С-В40                                                 |
| Size           | 27.5(H)x81(W)xfree(mm) 1.08"x3.19"xfree                  |
| Color          | Black-different colors can be customized                 |
| MOQ            | 20 pieces                                                |
| Protect level  | IP54                                                     |
| Lead time      | 7-15 days after get payment                              |
| Normal packing | Carton and plastic foam and tape packaging               |