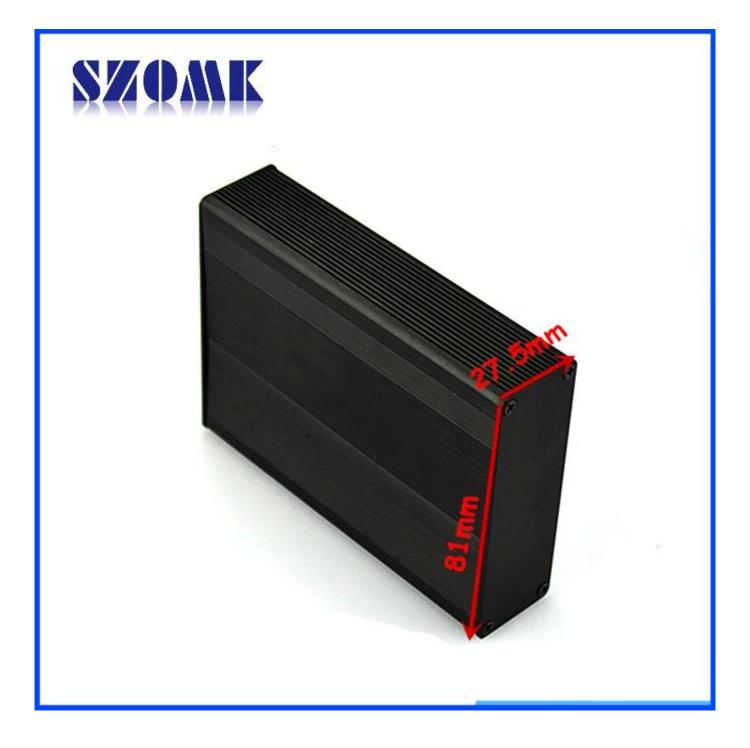

#### Packaging & Delivery

Packaging Details:Carton and plastic foam and tape-black top sales aluminum extruded enclosure<br/>manufacturerDelivery Detail:5-15 days after get payment

Specifications

1,Type:aluminum extruded enclosure manufacturer 2,No:AK-C-B40 3,Size:27.5(H)x81(W)xfree(mm) 1.08"x3.19"xfree 4,MOQ:20pcs

### Black top sales aluminum extruded enclosure manufacturer

| Туре           | black top sales aluminum extruded enclosure manufacturer |
|----------------|----------------------------------------------------------|
| Brand          | SZOMK                                                    |
| Material       | aluminum                                                 |
| Model No.      | АК-С-В40                                                 |
| Size           | 27.5(H)x81(W)xfree(mm) 1.08"x3.19"xfree                  |
| Color          | Black-different colors can be customized                 |
| MOQ            | 20 pieces                                                |
| Protect level  | IP54                                                     |
| Lead time      | 7-15 days after get payment                              |
| Normal packing | Carton and plastic foam and tape packaging               |