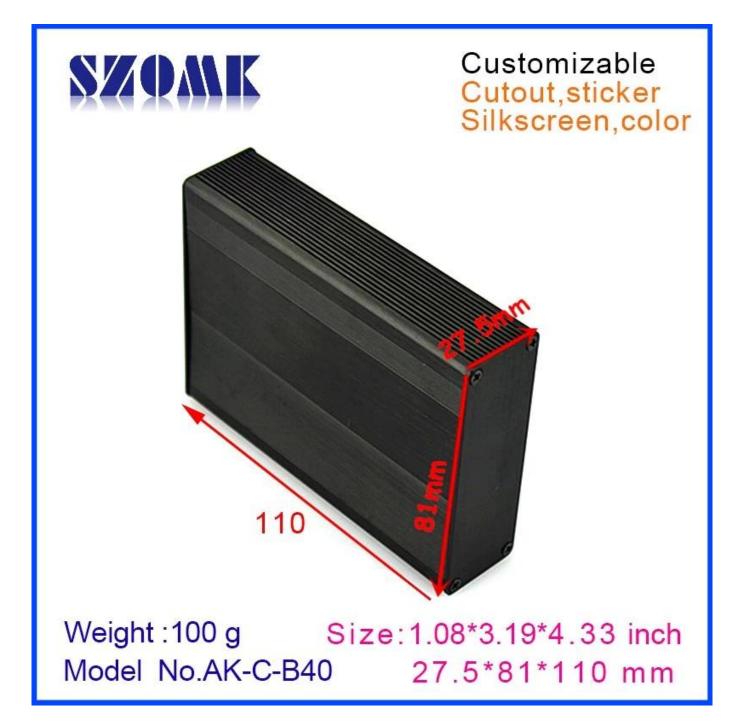

#### Packaging & Delivery

Packaging Details:Carton and plastic foam and tape-black top sales aluminum extruded enclosure<br/>manufacturerDelivery Detail:5-15 days after get payment

Specifications

1,Type:aluminum extruded enclosure manufacturer 2,No:AK-C-B40 3,Size:27.5(H)x81(W)xfree(mm) 1.08"x3.19"xfree 4,MOQ:20pcs

### Black top sales aluminum extruded enclosure manufacturer

| Туре           | black top sales aluminum extruded enclosure manufacturer |
|----------------|----------------------------------------------------------|
| Brand          | SZOMK                                                    |
| Material       | aluminum                                                 |
| Model No.      | АК-С-В40                                                 |
| Size           | 27.5(H)x81(W)xfree(mm) 1.08"x3.19"xfree                  |
| Color          | Black-different colors can be customized                 |
| MOQ            | 20 pieces                                                |
| Protect level  | IP54                                                     |
| Lead time      | 7-15 days after get payment                              |
| Normal packing | Carton and plastic foam and tape packaging               |