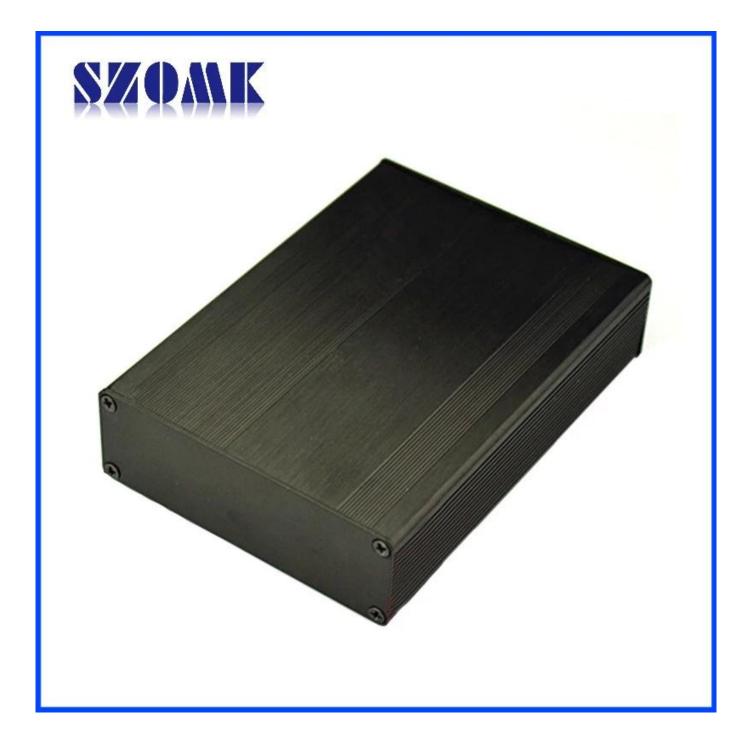

# Introduction of black top sales aluminum extruded enclosure manufacturer

The black top sales aluminum extruded enclosure manufacturer is used as an anode, placed in electrolyte, artificially formed the enclosure having a protective aluminum oxide film on the surface.

# Black top sales aluminum extruded enclosure manufacturer

## features

1. Has a strong resistance to abrasion, weathering, corrosion.

2. Can be formed on the surface of a variety of colors, to maximize fit your requirements.

3. Have a strong hardness, can be well protected your electronics.