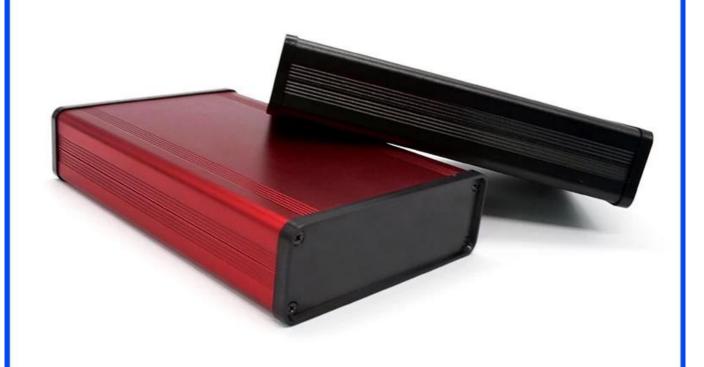

# China hot sale 6030 aluminum 115X106X34mm with plastic panels junction housing supply

Customizable **SZOMK** Cutout, sticker Silkscreen, color Weight: 272g Size: 155\*106\*34mm Model No. AK-C-C71 6.10\*4.17\*1.34 inch