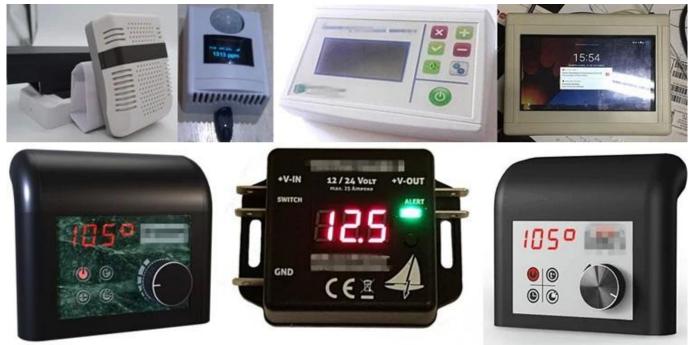

### **Applications:**

It is widely used in electronics, instrumentation, automation, communication, power supply units, student projects, amplifiers, health care equipment, test and measurement equipment, industrial control, peripherals, interfaces, interfaces.