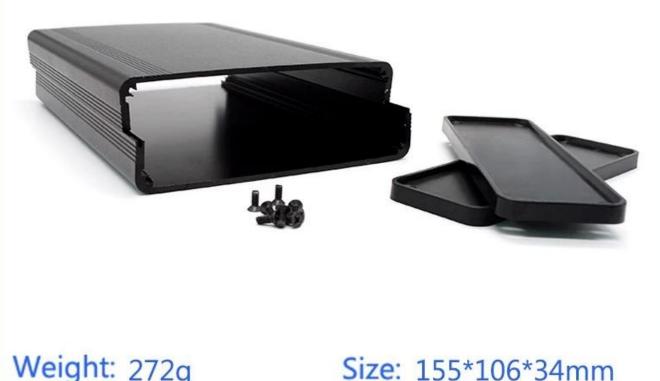

# China hot sale 6030 aluminum 115X106X34mm with plastic panels junction housing supply

Customizable **SZOMK** Cutout, sticker Silkscreen, color Weight: 272g Size: 155\*106\*34mm Model No. AK-C-C71 6.10\*4.17\*1.34 inch

High quality enclosure show:

Customizable Cutout,sticker Silkscreen,color

Weight: 272g Model No. AK-C-C71

6.10\*4.17\*1.34 inch

Size: 155\*106\*34mm

Customizable Cutout, sticker Silkscreen, color

Weight: 272g

6.10\*4.17\*1.34 inch

Model No. AK-C-C71

| SZQN                            | ΛK                                  | Customizable<br>Cutout,sticker<br>Silkscreen,color |  |
|---------------------------------|-------------------------------------|----------------------------------------------------|--|
| Weight: 272g Size: 155*106*34mm |                                     |                                                    |  |
| Model No. AK-C-C71              |                                     | 6.10*4.17*1.34 inch                                |  |
| Туре                            | Seperated aluminum enclosure        |                                                    |  |
| Model No.                       | AK-C-C71                            |                                                    |  |
| Size                            | 115X106X34mm                        |                                                    |  |
| Color                           | Black, red & Customized other color |                                                    |  |
| Weight                          | 272g                                |                                                    |  |