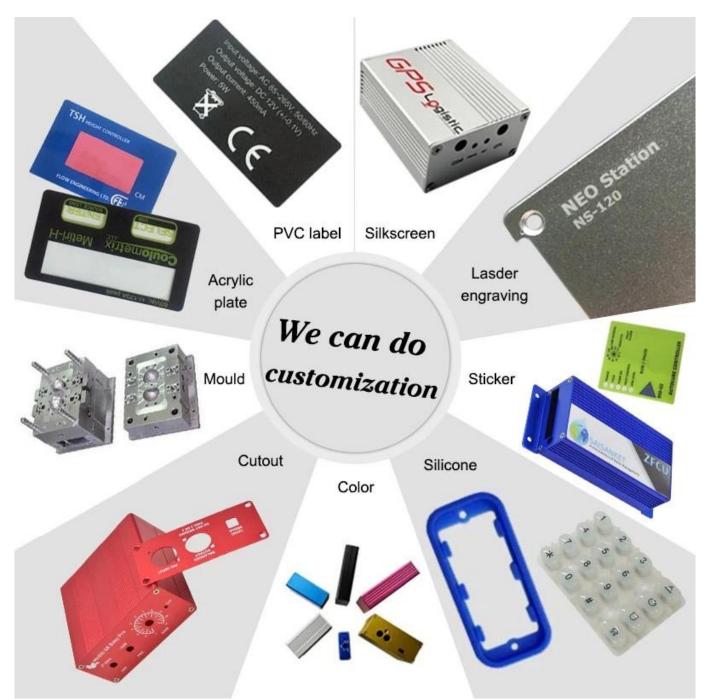

## We are pleased to offer you:

- 1 Drilling, punching, etc. Welcomeenary drawings
- 2 Drilling, screen printing, laser engraving, stickers and so on
- 3 Short delivery time, usually 3-5 days after payment (according to the number)
- 4 For an accepted response to your inquiry