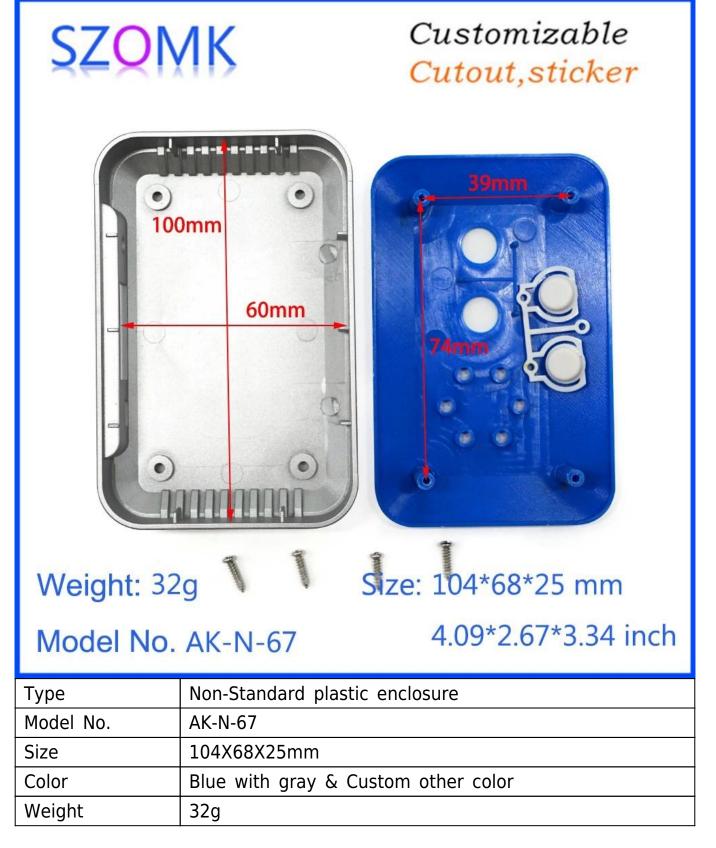

# China new design product abs plastic 140X68X25mm with USB hole junction enclosure supply

High quality enclosure show:

Customizable Cutout,sticker