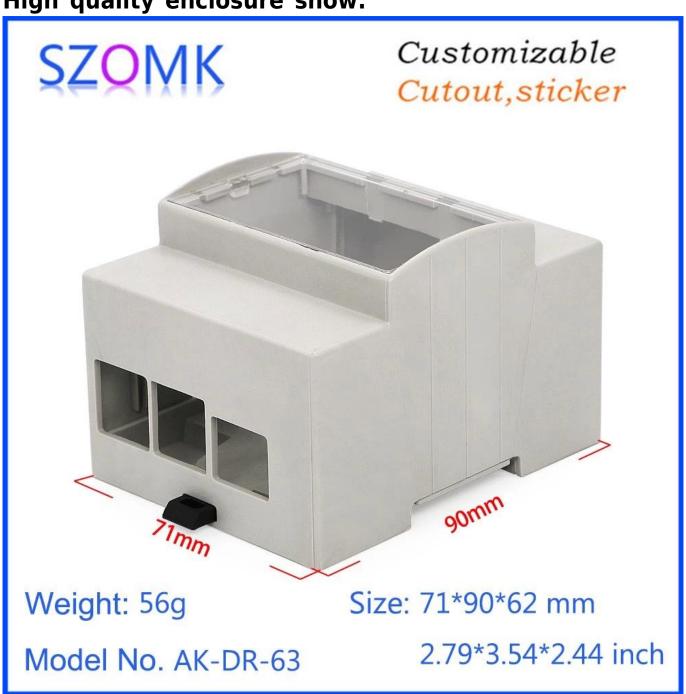

## High quality enclosure show:

## Customizable Cutout, sticker

Weight: 56g Size: 71\*90\*62 mm

Model No. AK-DR-63 2.79\*3.54\*2.44 inch

We are pleased to offer you:

- 1 Drilling, punching, etc.
- 2 Cutout, screen printing, laser engraving, sticker, memberane keyboard and so on
- 3 Short delivery time, usually after 3-5 days after payment (according to the quantity)
- 4 For an acceptable response for your inquiry