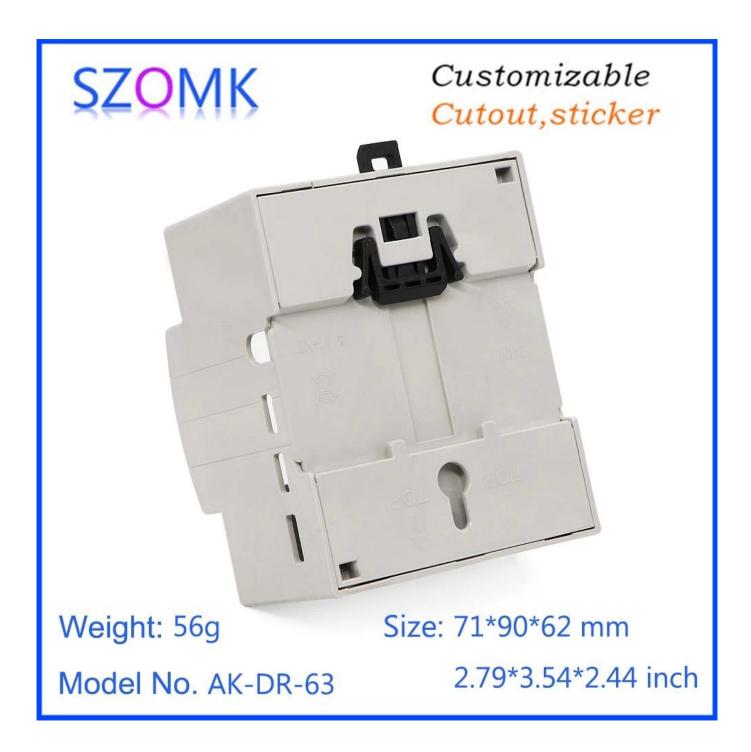

## High quality enclosure show:

## Customizable Cutout, sticker

Weight: 56g Size: 71\*90\*62 mm

Model No. AK-DR-63 2.79\*3.54\*2.44 inch

We are pleased to offer you:

- 1 Drilling, punching, etc.
- 2 Cutout, screen printing, laser engraving, sticker, memberane keyboard and so on
- 3 Short delivery time, usually after 3-5 days after payment (according to the quantity)
- 4 For an acceptable response for your inquiry