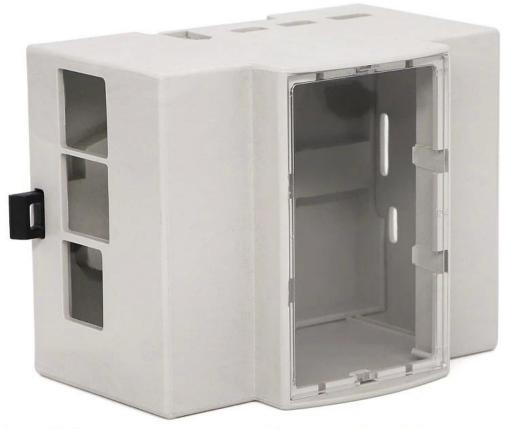

## High quality enclosure show:

## Customizable Cutout, sticker

Weight: 56g Size: 71\*90\*62 mm

Model No. AK-DR-63 2.79\*3.54\*2.44 inch

We are pleased to offer you:

- 1 Drilling, punching, etc.
- 2 Cutout, screen printing, laser engraving, sticker, memberane keyboard and so on
- 3 Short delivery time, usually after 3-5 days after payment (according to the quantity)
- 4 For an acceptable response for your inquiry