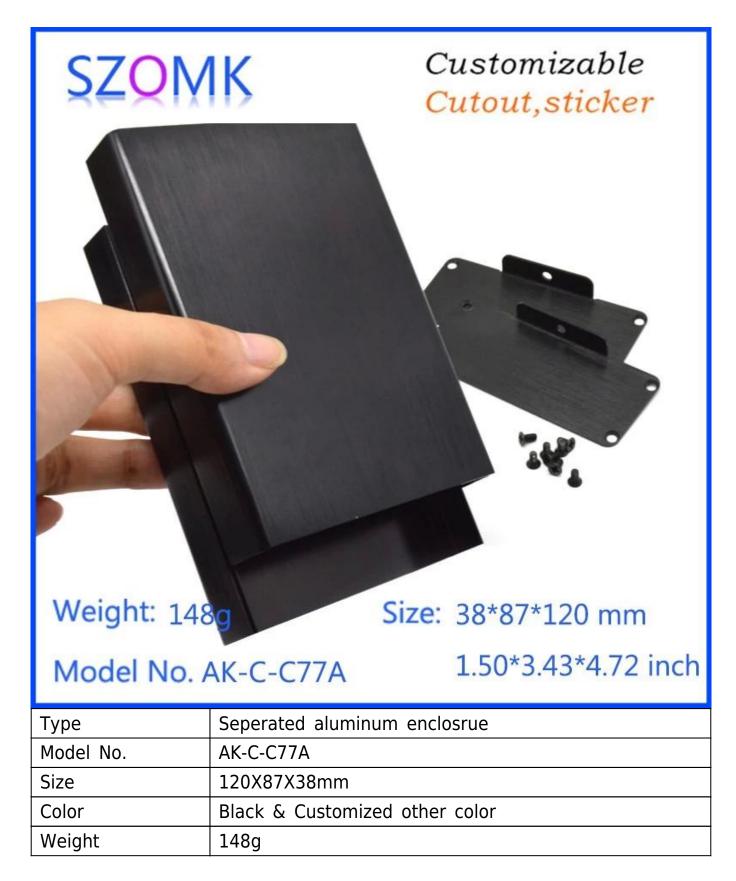

# Guangdong high quality anodized hard aluminum 120X87X38mm junction enclosure supply

## High quality enclosure show:







Model No. AK-C-C77A 1.50\*3.43\*4.72 inch



#### We are pleased to offer you:



- 1 Drilling, punching, etc. Welcomeenary drawings
- 2 Drilling, screen printing, laser engraving, stickers and so on
- 3 Short delivery time, usually 3-5 days after payment (according to the number)
- 4 For an accepted response to your inquiry

### **Applications:**



It is widely used in electronics, instrumentation, automation, communication, power supply units, student projects, amplifiers, health care equipment, test and measurement equipment, industrial control, peripherals, interfaces, interfaces.

#### Seperated enclosure packing:

- 1. Enclosure industrial packing by poly bag.
- 2. Then by export standard carton.
- 3.As customer request.

#### **Aluminum enclosure delivery:**

| Standard enclosure in stock | 1-3 working days   |
|-----------