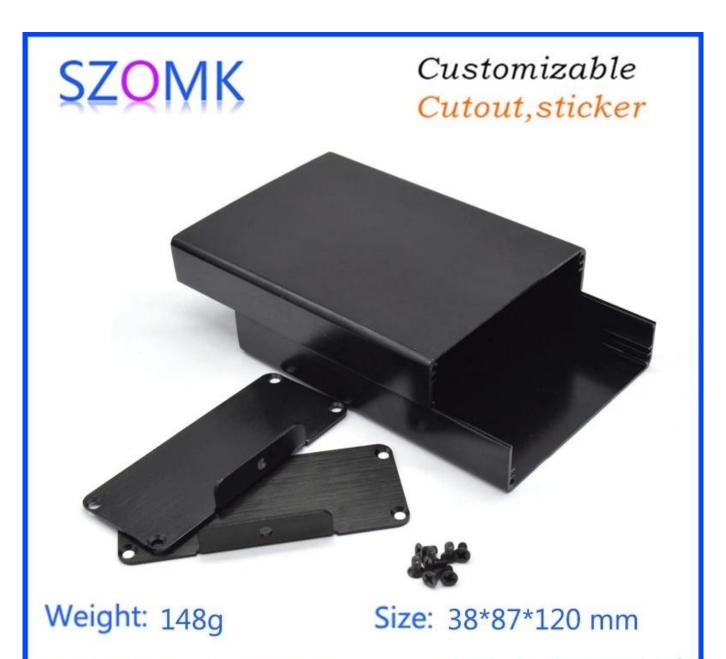

## High quality enclosure show:

Model No. AK-C-C77A 1.50\*3.43\*4.72 inch

#### Seperated enclosure packing:

- 1. Enclosure industrial packing by poly bag.
- 2. Then by export standard carton.
- 3.As customer request.