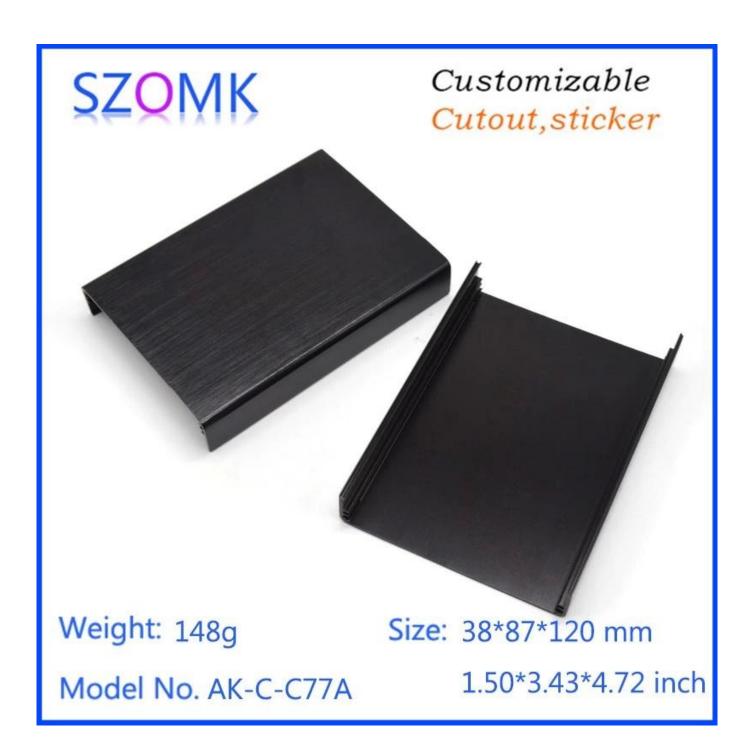

# Guangdong high quality anodized hard aluminum 120X87X38mm junction enclosure supply

## High quality enclosure show:







Model No. AK-C-C77A 1.50\*3.43\*4.72 inch



#### We are pleased to offer you:



- 1 Drilling, punching, etc. Welcomeenary drawings
- 2 Drilling, screen printing, laser engraving, stickers and so on
- 3 Short delivery time, usually 3-5 days after payment (according to the number)
- 4 For an accepted response to your inquiry

### **Applications:**



It is widely used in electronics, instrumentation, automation, communication, power supply units, student projects, amplifiers, health care equipment, test and measurement equipment, industrial control, peripherals, interfaces, interfaces.

#### Seperated enclosure packing:

- 1. Enclosure industrial packing by poly bag.
- 2. Then by export standard carton.
- 3.As customer request.

#### **Aluminum enclosure delivery:**

| Standard enclosu