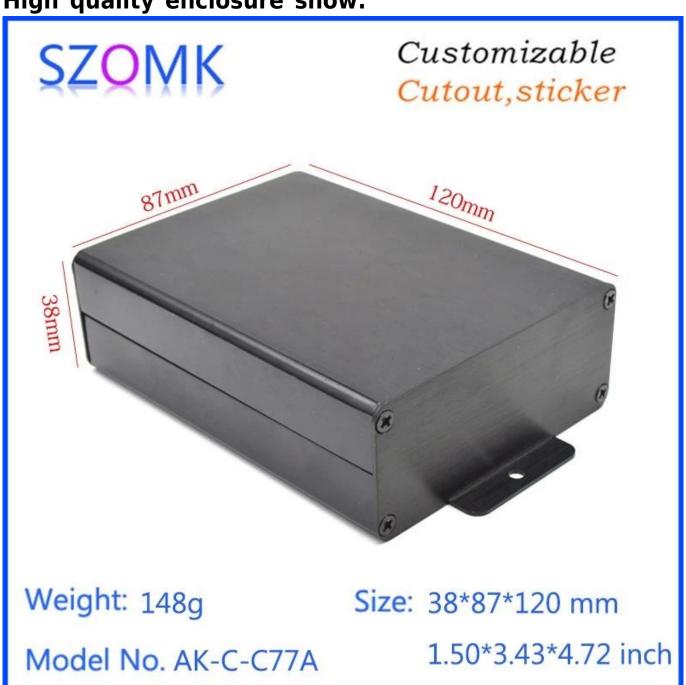

# Guangdong high quality anodized hard aluminum 120X87X38mm junction enclosure supply

## High quality enclosure show:







Model No. AK-C-C77A 1.50\*3.43\*4.72 inch



#### We are pleased to offer you:



- 1 Drilling, punching, etc. Welcomeenary drawings
- 2 Drilling, screen printing, laser engraving, stickers and so on
- 3 Short delivery time, usually 3-5 days after payment (according to the number)
- 4 For an accepted response to your inquiry

### **Applications:**



It is widely used in electronics, instrumentation, automation, communication, power supply units, student projects, amplifiers, health care equipment, test and measurement equipment, industrial control, peripherals, interfaces, interfaces.

#### Seperated enclosure packing:

- 1. Enclosure industrial packing by poly bag.
- 2. Then by export standard carton.
- 3.As customer request.

#### **Aluminum enclosure delivery:**

| Standard enclo