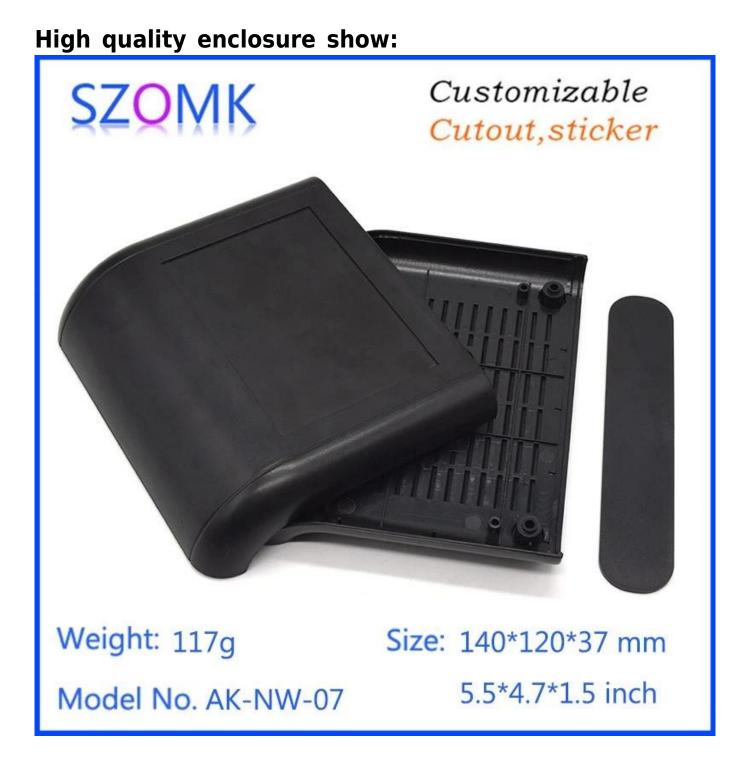

# Guangdong high quality abs plastic net work 140X120X35mm router manufacture

Customizable Cutout,sticker

Weight: 117g

Size: 140\*120\*37 mm 5.5\*4.7\*1.5 inch

Model No. AK-NW-07