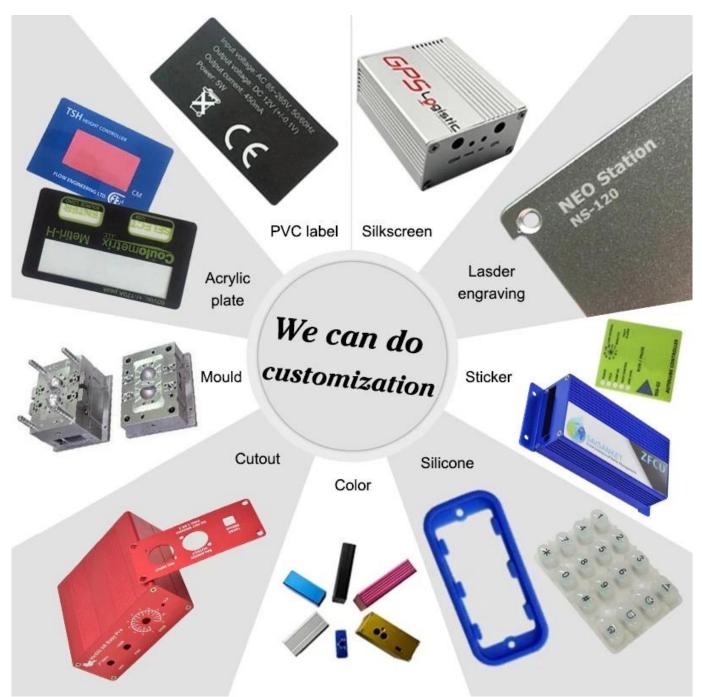

## We are pleasured to offer you:

- 1. Drilling, punching, custom designs etc.
- 2. Drilling, silk screen printing, laser engraving, stickers and so on.

3. Short delivery time, usually 3-5 days after payment (according to the number)

4. For a timely response to your request.