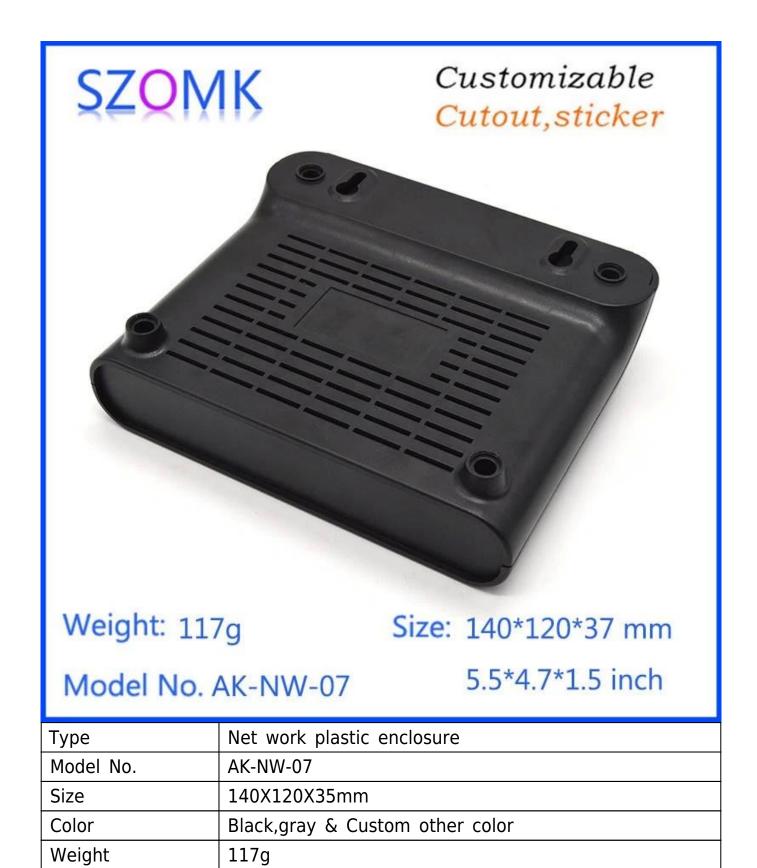

# Guangdong high quality abs plastic net work 140X120X35mm router manufacture

Customizable Cutout,sticker

Weight: 117g

Size: 140\*120\*37 mm 5.5\*4.7\*1.5 inch

Model No. AK-NW-07