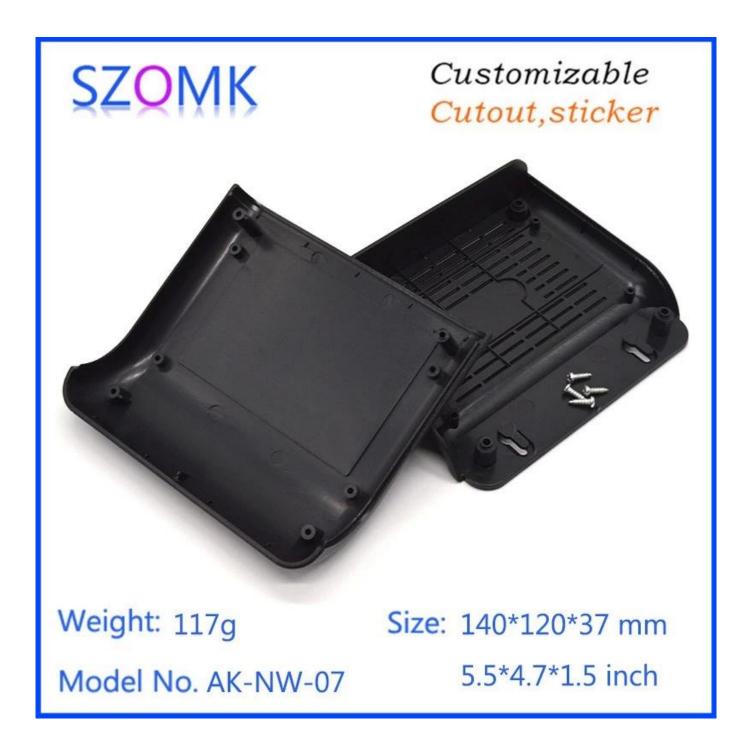

# Guangdong high quality abs plastic net work 140X120X35mm router manufacture

Customizable Cutout,sticker

Weight: 117g

Size: 140\*120\*37 mm 5.5\*4.7\*1.5 inch

Model No. AK-NW-07