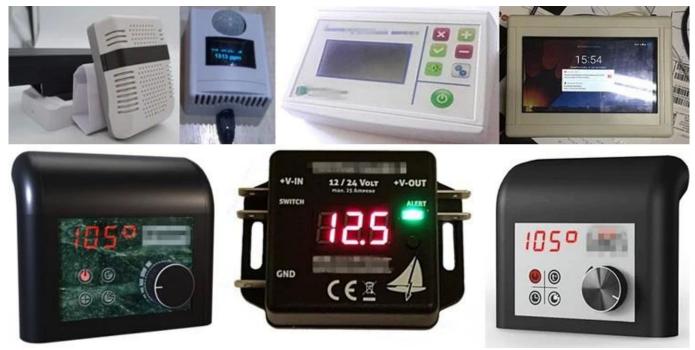

# China high quality wireless 114X60X44mm wireless motion human infrared sensor detector enclosure/AK-R-148

High quality enclosure show:

Customizable Cutout,sticker

Weight: 55g

Size: 114\*60\*44 mm 4.48\*2.36\*1.73 inch

## Plastic enclosure applications:

It is widely used in electronics, instrumentation, automation,

communication power supply units, student projects, amplifiers, health equipment, test and measurement, industrial control, peripherals and interface, switching box.