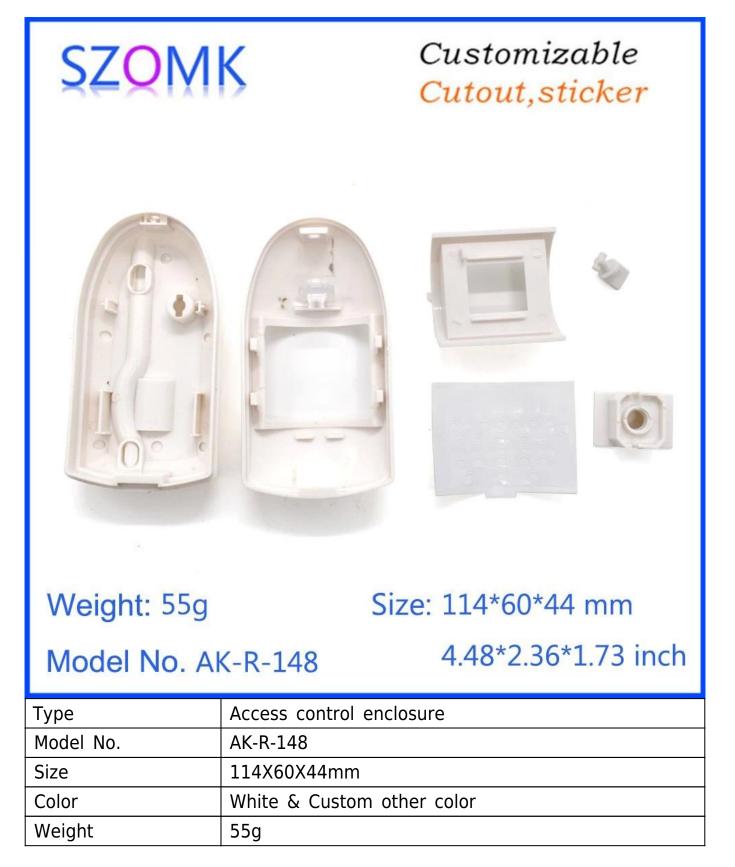

# China high quality wireless 114X60X44mm wireless motion human infrared sensor detector enclosure/AK-R-148

High quality enclosure show:

Customizable Cutout,sticker

Weight: 55g

Size: 114\*60\*44 mm 4.48\*2.36\*1.73 inch

Model No. AK-R-148