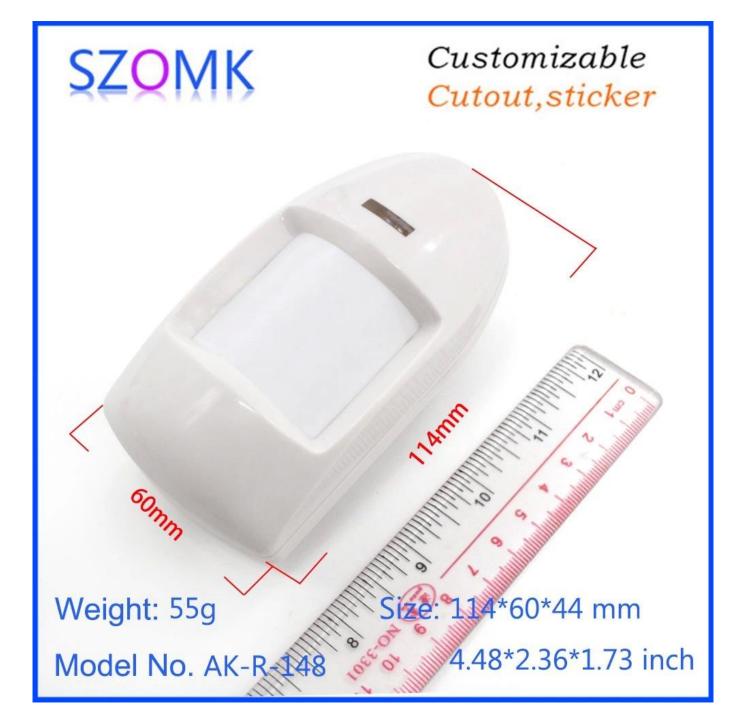

# China high quality wireless 114X60X44mm wireless motion human infrared sensor detector enclosure/AK-R-148

High quality enclosure show:

Customizable Cutout,sticker

Weight: 55g

Size: 114\*60\*44 mm 4.48\*2.36\*1.73 inch

Model No. AK-R-148