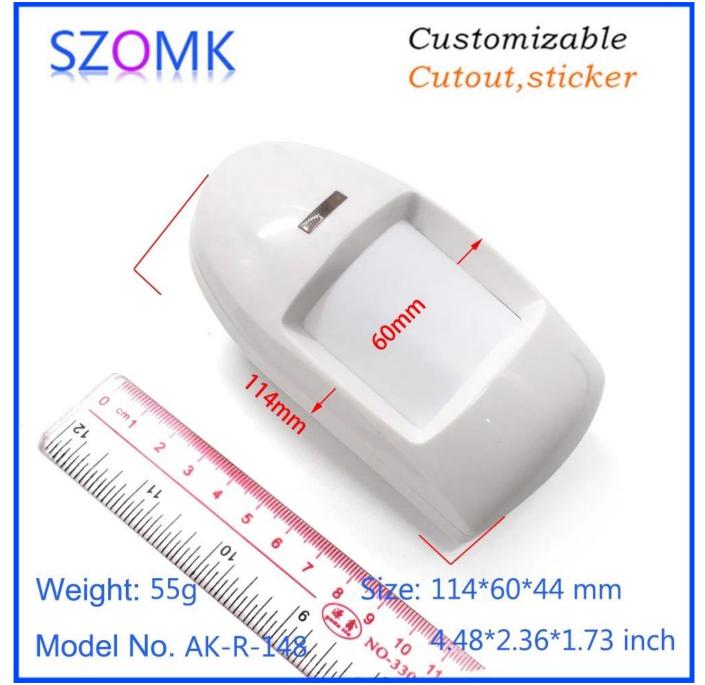

# China high quality wireless 114X60X44mm wireless motion human infrared sensor detector enclosure/AK-R-148

High quality enclosure show:

Customizable Cutout,sticker

Weight: 55g

Size: 114\*60\*44 mm 4.48\*2.36\*1.73 inch

Model No. AK-R-148