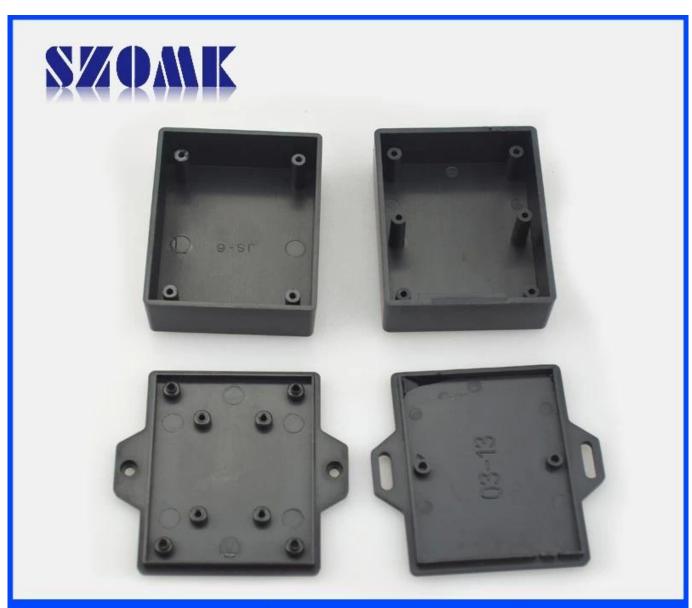

## **Features:**

- 1, the product has a separate boxes and cartons.
- 2, and the shell wall screws screw nail wall, decorative sheet (grinding screw position).
- 3, with convenient (the client) to match the screw
- 4, all of the sachet packaging.
- 5, the product is a plastic raw material
- 6, depending on your needs and processing openings respectively.

**Details Picture** 

Enclosure Manufacturer www.chinaenclosure.com