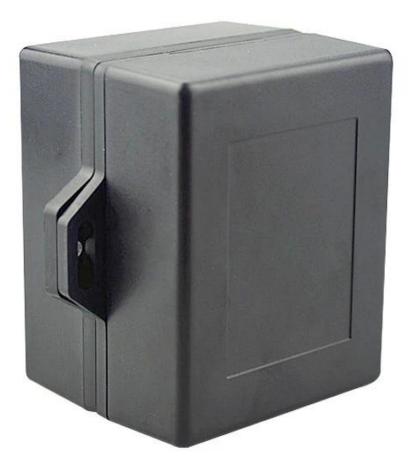

s.
- 2, and the shell wall screws screw nail wall, decorative sheet (grinding screw position).
- 3, with convenient (the client) to match the screw
- 4, all of the sachet packaging.
- 5, the product is a plastic raw material
- 6, depending on your needs and processing openings respectively.

## Main purpose:

Wall-mounted meter box, and geographical differences as to the different names are used for different industrial main junction boxes, meter boxes, electronic products, such as Shell mainly used for indoor and outdoor electrical, communications, fire fighting facilities, steel iron, electronic, range of power, railways, construction sites, cocks, airports, hotels, large factories, pollution of the environment.

**Details Picture** 





Enclosure Manufacturer www.chinaenclosure.com





## Enclosure Manufacturer www.chinaenclosure.com



Enclosure Manufacturer www.chinaenclosure.com

Contact Information •





2406659781



86-755-83222882 86-18598241813



628Room,505 Building ,Shangbu industry, Hangtian road ,Futian district ,Shenzhen, China,518031



emily@szomk.com.cn



szomk1010