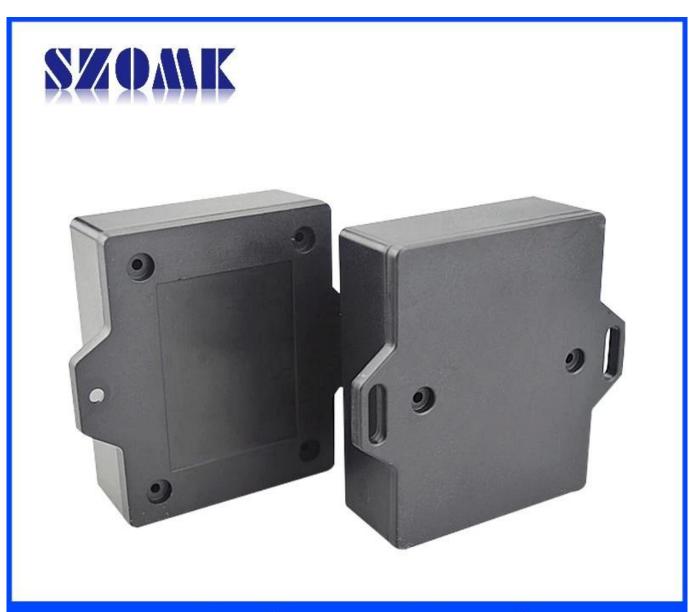

ecorative sheet (grinding screw position).
- 3, with convenient (the client) to match the screw
- 4, all of the sachet packaging.
- 5, the product is a plastic raw material
- 6, depending on your needs and processing openings respectively.

## Main purpose:

Wall-mounted meter box, and geographical differences as to the different names are used for different industrial main junction boxes, meter boxes, electronic products, such as Shell mainly used for indoor and outdoor electrical, communications, fire fighting facilities, steel iron, electronic, range of power, railways, construction sites, cocks, airports, hotels, large factories, pollution of the environment.

**Details Picture** 





Enclosure Manufacturer www.chinaenclosure.com





## Enclosure Manufacturer www.chinaenclosure.com



Enclosure Manufacturer www.chinaenclosure.com

Contact Information •





2406659781



86-755-83222882 86-18598241813



628Room,505 Building ,Shangbu industry, Hangtian road ,Futian district ,Shenzhen, China,518031



emily@szomk.com.cn



szomk1010