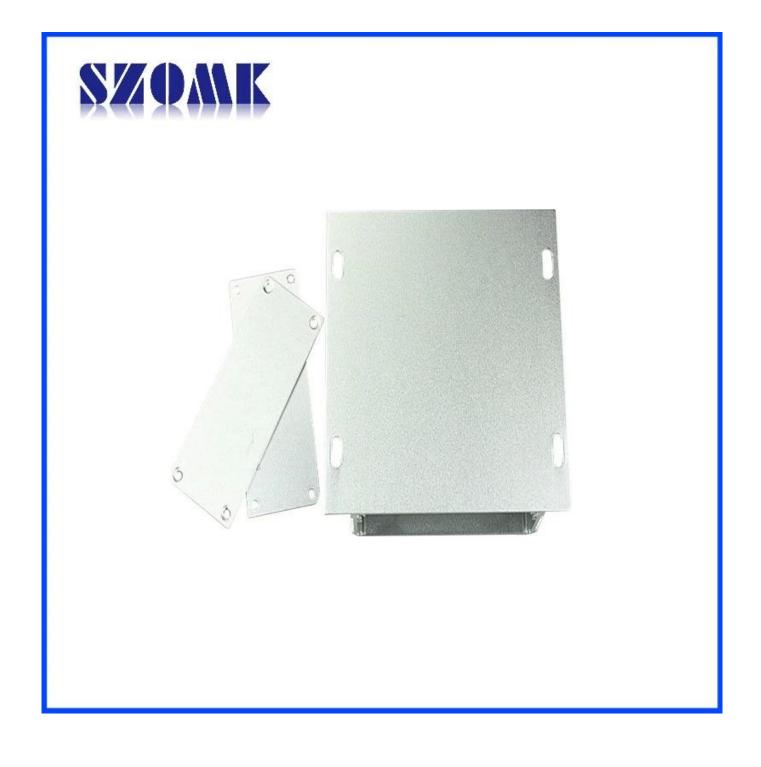

### Wall mounting aluminum cabinet

| Туре           | wall mounting aluminum cabinet             |  |  |  |
|----------------|--------------------------------------------|--|--|--|
| Brand          | SZOMK                                      |  |  |  |
| Material       | aluminum                                   |  |  |  |
| Model No.      | AK-C-A20                                   |  |  |  |
| Size           | 33(H)x105(W)xfree(mm) 1.30"x4.13"xfree     |  |  |  |
| Color          | Silver-different color can be customized   |  |  |  |
| Customized MOQ | 20 pieces                                  |  |  |  |
| Protect level  | IP54                                       |  |  |  |
| Lead time      | 7-15 days after get payment                |  |  |  |
| Normal packing | Carton and plastic foam and tape packaging |  |  |  |