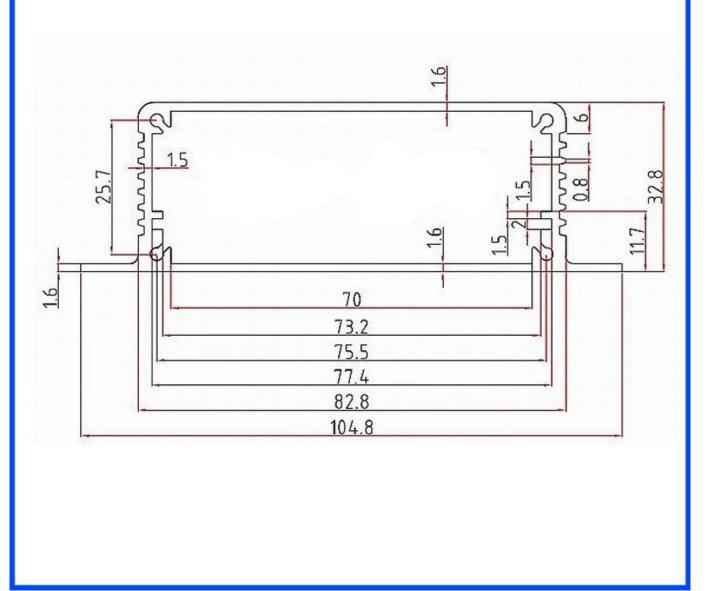

#### Specifications

Type:wall mounting aluminum box
Model No. AK-C-A20
Size:33(H) x 105(W) x free(mm) 1.30" x 4.13"x free
MOQ: 20pcs

### Wall mounting aluminum cabinet

| Туре           | wall mounting aluminum cabinet             |  |  |  |
|----------------|--------------------------------------------|--|--|--|
| Brand          | SZOMK                                      |  |  |  |
| Material       | aluminum                                   |  |  |  |
| Model No.      | AK-C-A20                                   |  |  |  |
| Size           | 33(H)x105(W)xfree(mm) 1.30"x4.13"xfree     |  |  |  |
| Color          | Silver-different color can be customized   |  |  |  |
| Customized MOQ | 20 pieces                                  |  |  |  |
| Protect level  | IP54                                       |  |  |  |
| Lead time      | 7-15 days after get payment                |  |  |  |
| Normal packing | Carton and plastic foam and tape packaging |  |  |  |