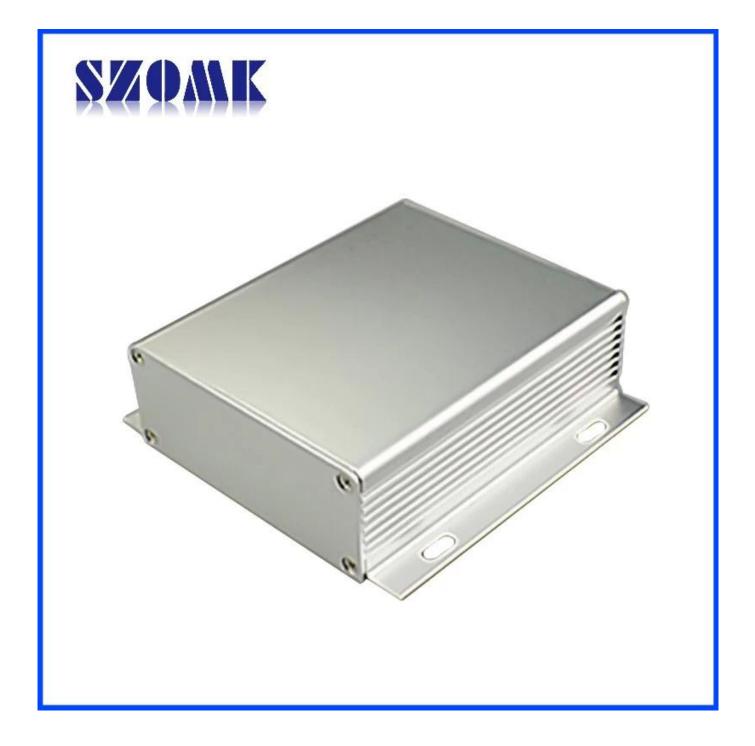

# Introduction of wall mounting aluminum cabinet

The wall mounting aluminum cabinet is used as an anode, placed in electrolyte, artificially

formed the enclosure having a protective aluminum oxide film on the surface.

### Wall mounting aluminum cabinet

| Туре           | wall mounting aluminum cabinet             |  |  |  |
|----------------|--------------------------------------------|--|--|--|
| Brand          | SZOMK                                      |  |  |  |
| Material       | aluminum                                   |  |  |  |
| Model No.      | AK-C-A20                                   |  |  |  |
| Size           | 33(H)x105(W)xfree(mm) 1.30"x4.13"xfree     |  |  |  |
| Color          | Silver-different color can be customized   |  |  |  |
| Customized MOQ | 20 pieces                                  |  |  |  |
| Protect level  | IP54                                       |  |  |  |
| Lead time      | 7-15 days after get payment                |  |  |  |
| Normal packing | Carton and plastic foam and tape packaging |  |  |  |