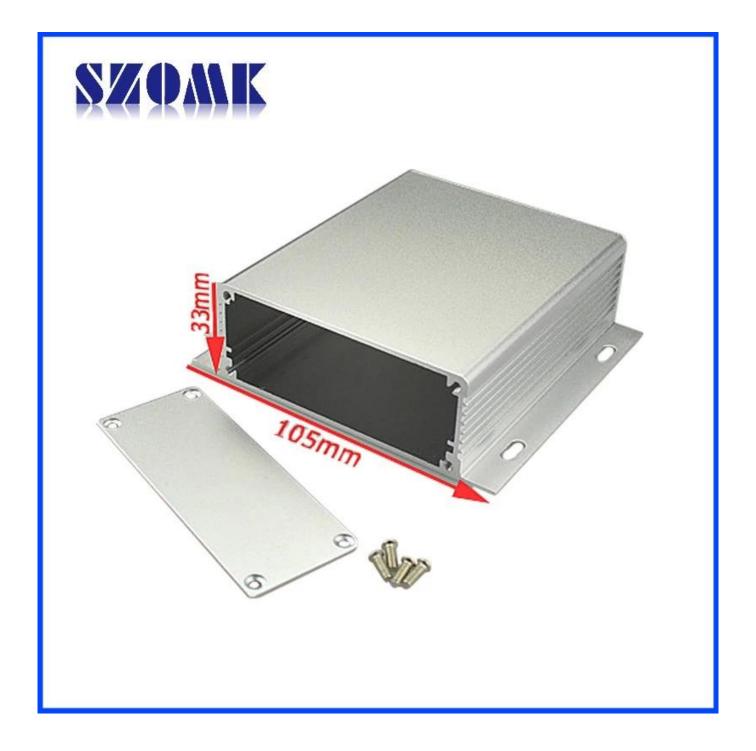

#### Specifications

Type:wall mounting aluminum box
Model No. AK-C-A20
Size:33(H) x 105(W) x free(mm) 1.30" x 4.13"x free
MOQ: 20pcs

### Wall mounting aluminum cabinet

| Туре           | wall mounting aluminum cabinet             |  |  |  |
|----------------|--------------------------------------------|--|--|--|
| Brand          | SZOMK                                      |  |  |  |
| Material       | aluminum                                   |  |  |  |
| Model No.      | AK-C-A20                                   |  |  |  |
| Size           | 33(H)x105(W)xfree(mm) 1.30"x4.13"xfree     |  |  |  |
| Color          | Silver-different color can be customized   |  |  |  |
| Customized MOQ | 20 pieces                                  |  |  |  |
| Protect level  | IP54                                       |  |  |  |
| Lead time      | 7-15 days after get payment                |  |  |  |
| Normal packing | Carton and plastic foam and tape packaging |  |  |  |