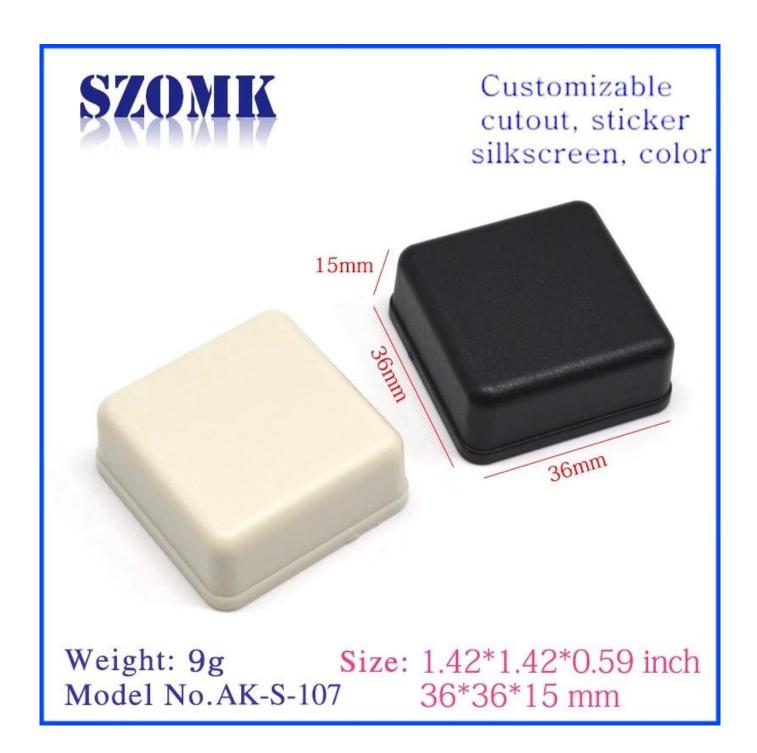

### Detailed pictures of abs standard housing box custom plastic instrument enclosure