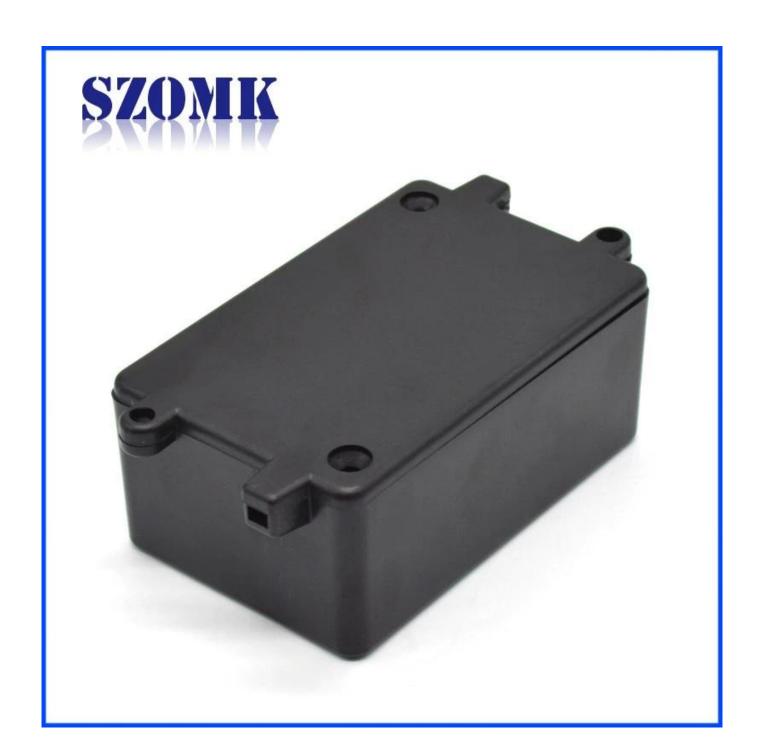

# ABS Plastic Standard Enclosure Wall Mount electronic j distribuction Box for PCB AK-S-79 71\*45\*29mm

# Enclosure Manufacturer www.chinaenclosure.com

Customizable cutout, sticker silkscreen, color

Weight: 30g
Model No.AK-S-79

Size: 2.80\*1.77\*1.14 inch

71\*45\*29 mm

**Customized services** 

Cutout

We can do customize