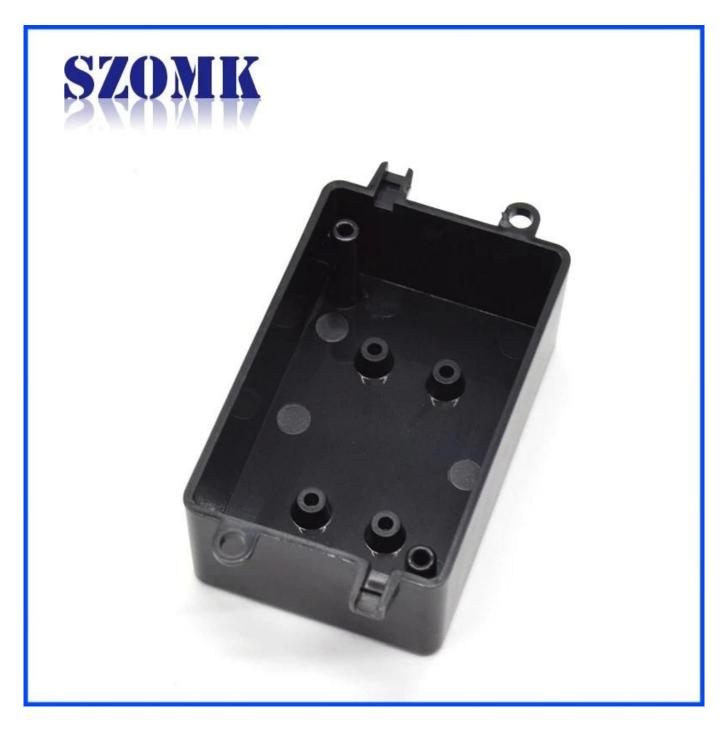

# ABS Plastic Standard Enclosure Wall Mount electronic j distribuction Box for PCB AK-S-79 71\*45\*29mm

# Enclosure Manufacturer www.chinaenclosure.com

Customizable cutout, sticker silkscreen, color

Weight: 30g
Model No.AK-S-79

Size: 2.80\*1.77\*1.14 inch

71\*45\*29 mm

**Customized services** 

Cutout

We can do customize