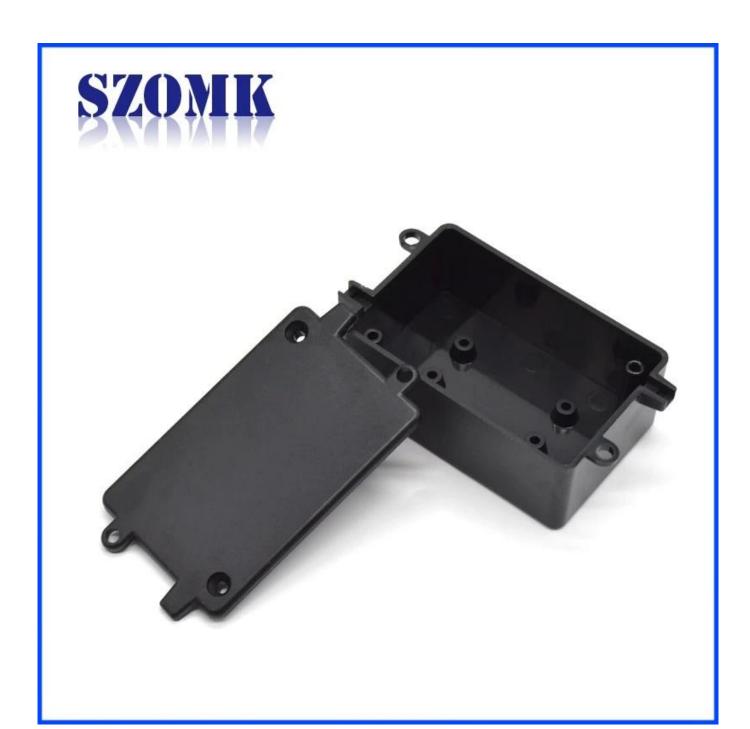

# ABS Plastic Standard Enclosure Wall Mount electronic j distribuction Box for PCB AK-S-79 71\*45\*29mm

# Enclosure Manufacturer www.chinaenclosure.com

Customizable cutout, sticker silkscreen, color

Weight: 30g
Model No.AK-S-79

Size: 2.80\*1.77\*1.14 inch

71\*45\*29 mm

**Customized services** 

Cutout

We can do customize