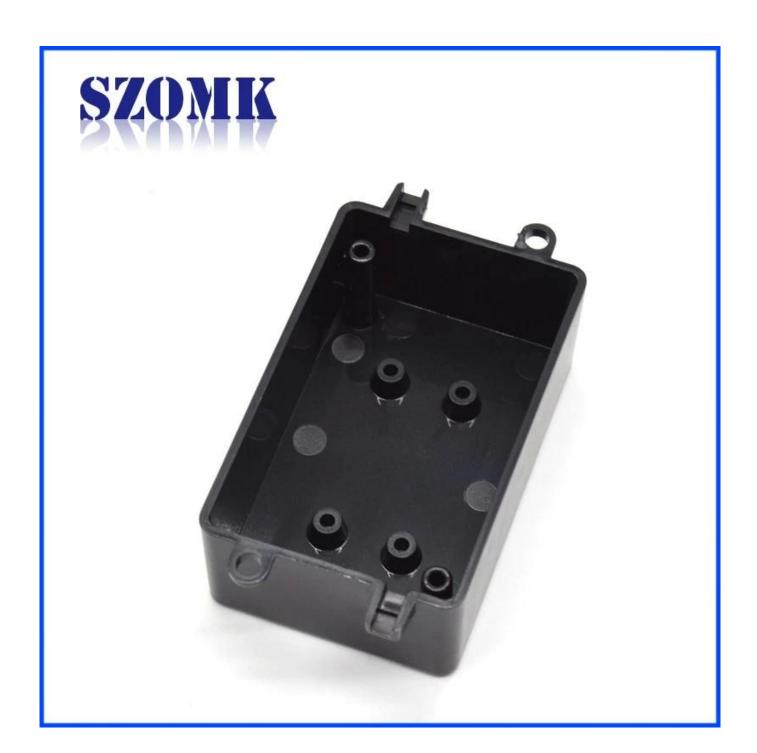

# ABS Plastic Standard Enclosure Wall Mount electronic j distribuction Box for PCB AK-S-79 71\*45\*29mm

# Enclosure Manufacturer www.chinaenclosure.com

Customizable cutout, sticker silkscreen, color

Weight: 30g
Model No.AK-S-79

Size: 2.80\*1.77\*1.14 inch

71\*45\*29 mm

**Customized services** 

Cutout

We can do customize