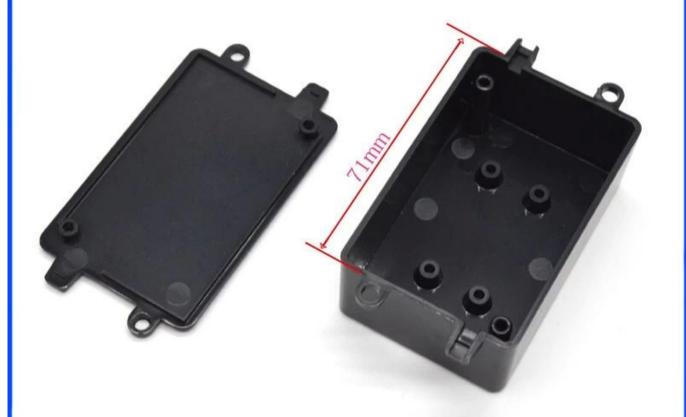

# ABS Plastic Standard Enclosure Wall Mount electronic j distribuction Box for PCB AK-S-79 71\*45\*29mm

# Enclosure Manufacturer www.chinaenclosure.com

Customizable cutout, sticker silkscreen, color

Weight: 30g
Model No.AK-S-79

Size: 2.80\*1.77\*1.14 inch

71\*45\*29 mm

**Customized services** 

Cutout

We can do customize