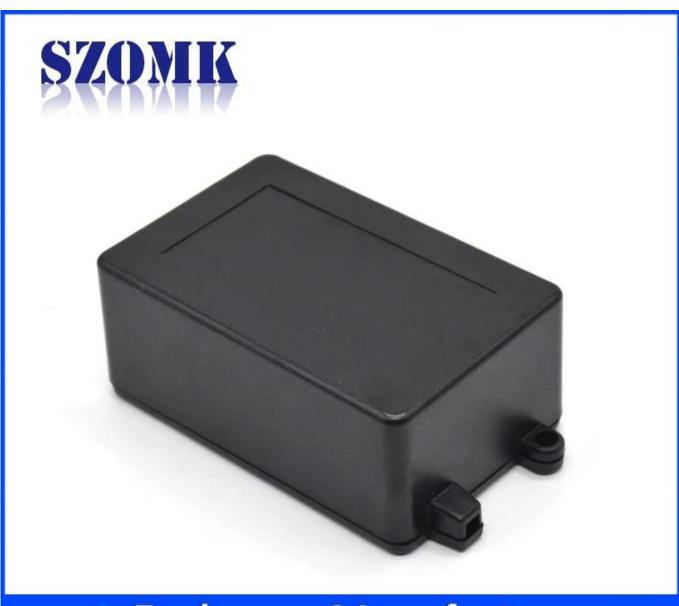

# ABS Plastic Standard Enclosure Wall Mount electronic j distribuction Box for PCB AK-S-79 71\*45\*29mm

# Enclosure Manufacturer www.chinaenclosure.com

Customizable cutout, sticker silkscreen, color

Weight: 30g
Model No.AK-S-79

Size: 2.80\*1.77\*1.14 inch

71\*45\*29 mm

**Customized services** 

Cutout

We can do customize