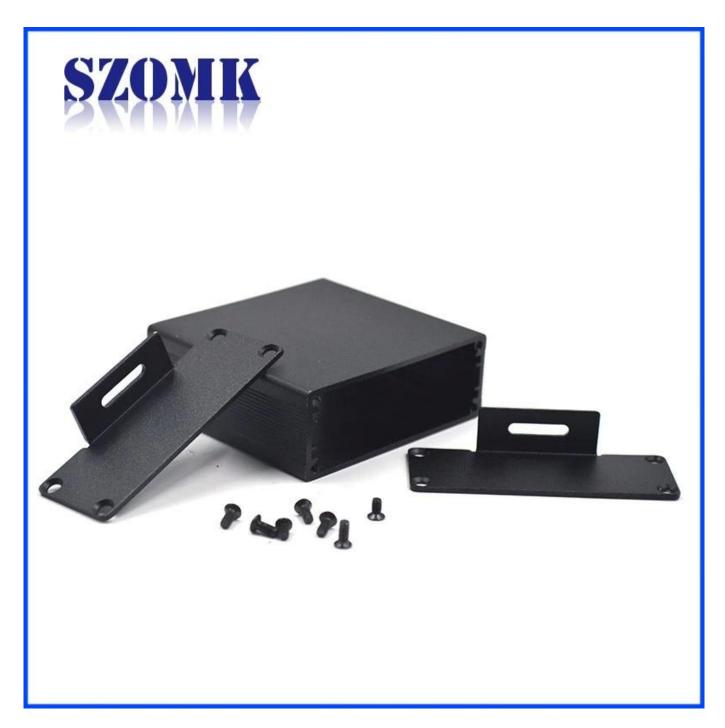

## Detail picture of extruded aluminum enclosure

Customizable cutout, sticker silkscreen, color

Weight: 64g Size: 0.91\*2.52\*2.36 inch

Model No.AK-C-B57 23\*64\*60 mm

### Extruded aluminum enclosure

| Туре           | B-Normal series extruded aluminum enclosure  |
|----------------|----------------------------------------------|
| Brand          | SZOMK                                        |
| Material       | aluminum                                     |
| Model No.      | AK-C-B57                                     |
| Size           | 23(H)*64(W)*60(mm)                           |
| Color          | black and different colors can be customized |
| Customized MOQ | 1 pieces                                     |
| Protect level  | IP54                                         |
| Lead time      | 7-15 days after get payment                  |
| Normal packing | Carton and plastic foam and tape packaging   |