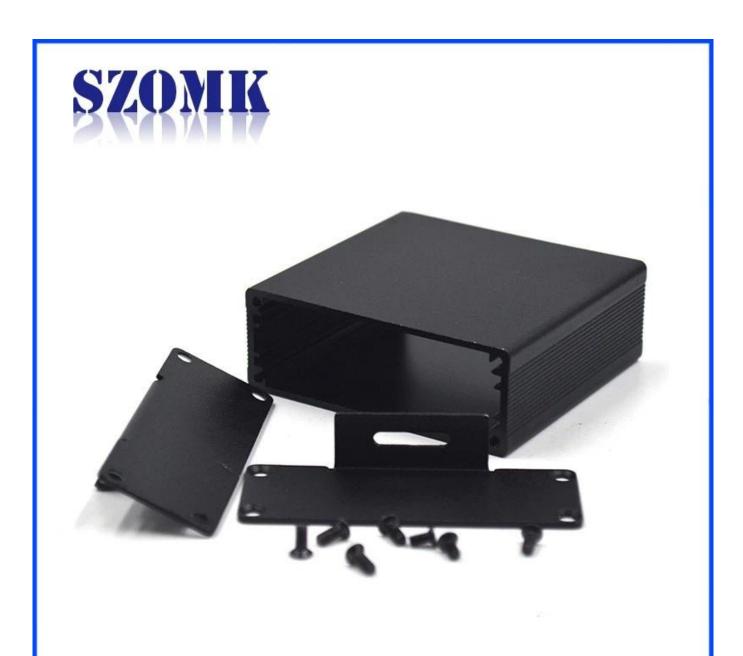

## Detail picture of extruded aluminum enclosure

Customizable cutout, sticker silkscreen, color

Weight: 64g Size: 0.91\*2.52\*2.36 inch

Model No.AK-C-B57 23\*64\*60 mm

### Extruded aluminum enclosure

| Туре           | B-Normal series extruded aluminum enclosure  |
|----------------|----------------------------------------------|
| Brand          | SZOMK                                        |
| Material       | aluminum                                     |
| Model No.      | AK-C-B57                                     |
| Size           | 23(H)*64(W)*60(mm)                           |
| Color          | black and different colors can be customized |
| Customized MOQ | 1 pieces                                     |
| Protect level  | IP54                                         |
| Lead time      | 7-15 days after get payment                  |
| Normal packing | Carton and plastic foam and tape packaging   |