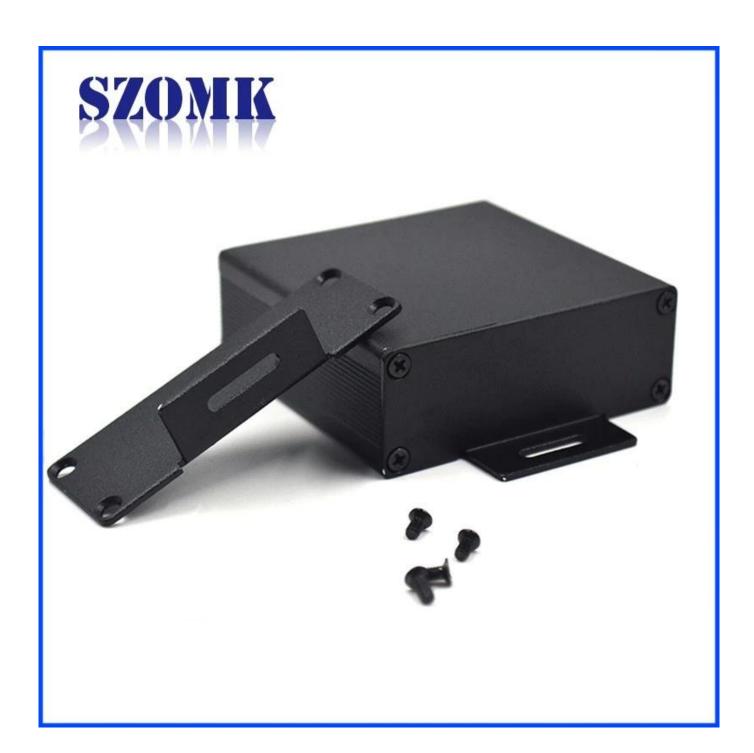

## Detail picture of extruded aluminum enclosure

Customizable cutout, sticker silkscreen, color

Weight: 64g Size: 0.91\*2.52\*2.36 inch

Model No.AK-C-B57 23\*64\*60 mm

### Extruded aluminum enclosure

| Туре           | B-Normal series extruded aluminum enclosure  |
|----------------|----------------------------------------------|
| Brand          | SZOMK                                        |
| Material       | aluminum                                     |
| Model No.      | AK-C-B57                                     |
| Size           | 23(H)*64(W)*60(mm)                           |
| Color          | black and different colors can be customized |
| Customized MOQ | 1 pieces                                     |
| Protect level  | IP54                                         |
| Lead time      | 7-15 days after get payment                  |
| Normal packing | Carton and plastic foam and tape packaging   |