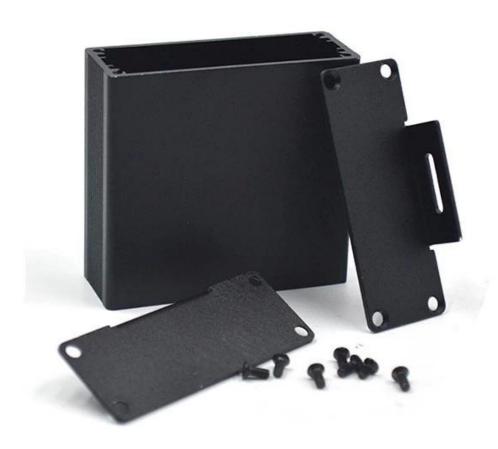

## Detail picture of extruded aluminum enclosure

Customizable cutout, sticker silkscreen, color

Weight: 64g Size: 0.91\*2.52\*2.36 inch

Model No.AK-C-B57 23\*64\*60 mm

### Extruded aluminum enclosure

| Туре           | B-Normal series extruded aluminum enclosure  |
|----------------|----------------------------------------------|
| Brand          | SZOMK                                        |
| Material       | aluminum                                     |
| Model No.      | AK-C-B57                                     |
| Size           | 23(H)*64(W)*60(mm)                           |
| Color          | black and different colors can be customized |
| Customized MOQ | 1 pieces                                     |
| Protect level  | IP54                                         |
| Lead time      | 7-15 days after get payment                  |
| Normal packing | Carton and plastic foam and tape packaging   |