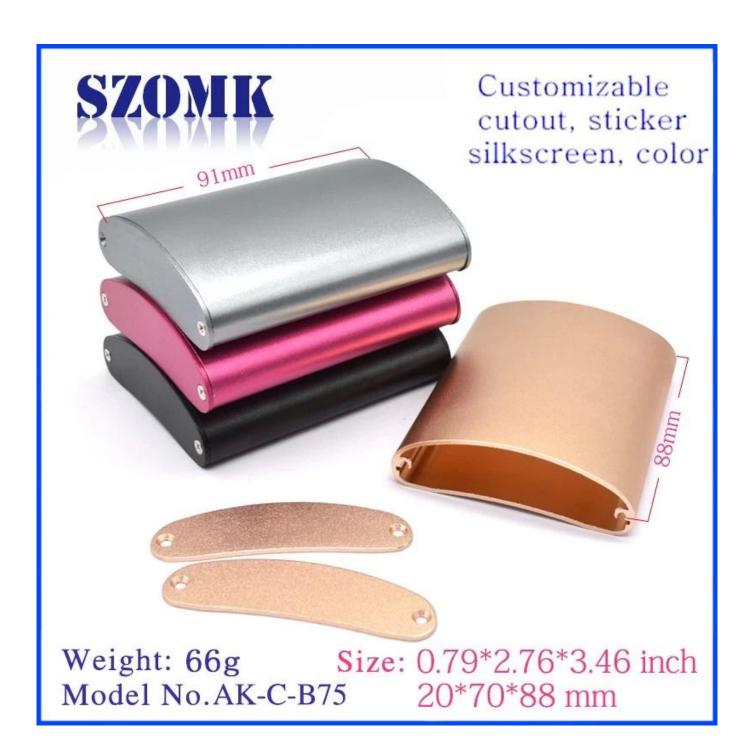

#### **Specifications**

1.Type:electronic extruded aluminum control enclosure

2.Model No:AK-C-B75

3.Size:20(H)70(W)88L)mm

4.MOQ:1 pc

## Extruded aluminum enclosure

| Туре           | B-Normal series extruded aluminum enclosure                       |
|----------------|-------------------------------------------------------------------|
| Brand          | SZOMK                                                             |
| Material       | aluminum                                                          |
| Model No.      | AK-C-B75                                                          |
| Size46         | 20(H)*70(W)*88(mm)                                                |
| Color          | silvery,balck, red, golden and different colors can be customized |
| Customized MOQ | 1 pieces                                                          |
| Protect level  | IP54                                                              |
| Lead time      | 7-15 days after get payment                                       |
| Normal packing | Carton and plastic foam and tape packaging                        |