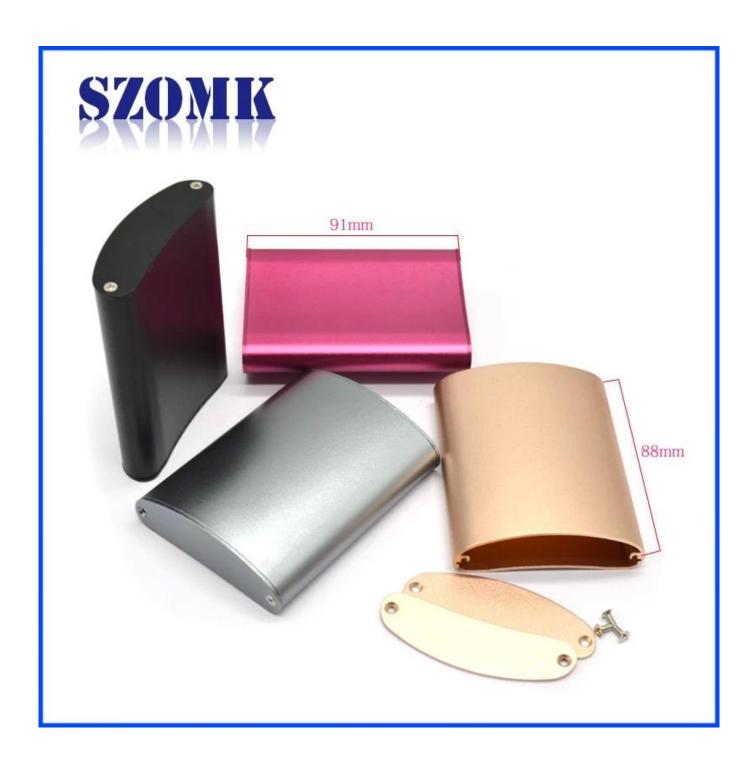

|
| Material       | aluminum                                                          |
| Model No.      | AK-C-B75                                                          |
| Size46         | 20(H)*70(W)*88(mm)                                                |
| Color          | silvery,balck, red, golden and different colors can be customized |
| Customized MOQ | 1 pieces                                                          |
| Protect level  | IP54                                                              |
| Lead time      | 7-15 days after get payment                                       |
| Normal packing | Carton and plastic foam and tape packaging                        |

## Detail picture of extruded aluminum enclosure









## **Certifications**













Certificated iso,quality assurance Certificated FCC &CE

# ANY QUESTIONS, PLEASE CONTACT US





Carina



2819022460



81-755-83222882 +**86** 18819070232



16-6Floor, 505Building ,Shangbu Industry Area, Hangtian RD, Futian District ,Shenzhen China



carina@szomk.net



szomk1010



18819070232

WhatsApp