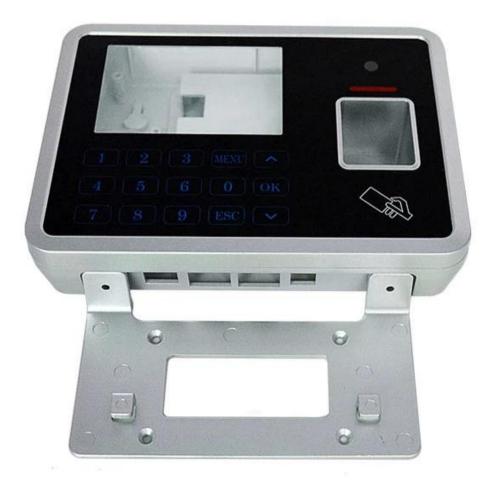

# Customizable Cutout,sticker Silkscreen,color

Weight: 194g Size: 165\*120\*36 mm

Model No. AK-R-120a 6.50\*4.72\*1.42 inch

# Enclosure Manufacturer www.chinaenclosure.com

Customizable cutout, sticker silkscreen, color

Weight: 194g Size: 6.50\*4.72\*1.42 inch

Model No.AK-R-120 165\*120\*36 mm

**Customized services** 

Cutout

We can do customize