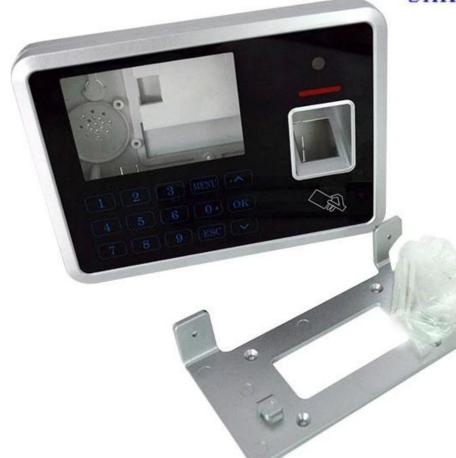

# Customizable Cutout,sticker Silkscreen,color

Weight: 194g Size: 165\*120\*36 mm

Model No. AK-R-120a 6.50\*4.72\*1.42 inch

# Enclosure Manufacturer www.chinaenclosure.com

Customizable cutout, sticker silkscreen, color

Weight: 194g Size: 6.50\*4.72\*1.42 inch

Model No.AK-R-120 165\*120\*36 mm

**Customized services** 

Cutout

We can do customize