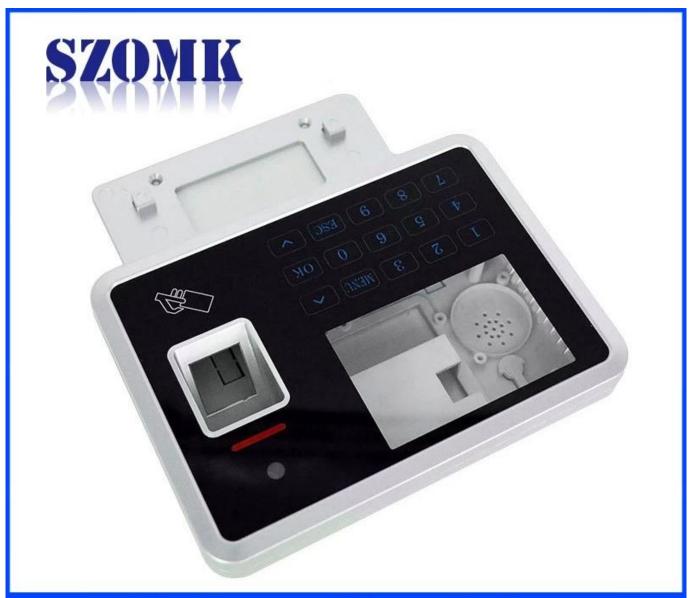

# Customizable Cutout,sticker Silkscreen,color

Weight: 194g Size: 165\*120\*36 mm

Model No. AK-R-120a 6.50\*4.72\*1.42 inch

# Enclosure Manufacturer www.chinaenclosure.com

Customizable cutout, sticker silkscreen, color

Weight: 194g Size: 6.50\*4.72\*1.42 inch

Model No.AK-R-120 165\*120\*36 mm

**Customized services** 

Cutout

We can do customize