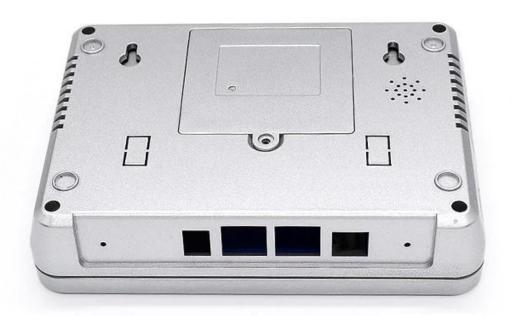

# Customizable Cutout,sticker Silkscreen,color

Weight: 194g Size: 165\*120\*36 mm

Model No. AK-R-120a 6.50\*4.72\*1.42 inch

# Enclosure Manufacturer www.chinaenclosure.com

Customizable cutout, sticker silkscreen, color

Weight: 194g Size: 6.50\*4.72\*1.42 inch

Model No.AK-R-120 165\*120\*36 mm

**Customized services** 

Cutout

We can do customize