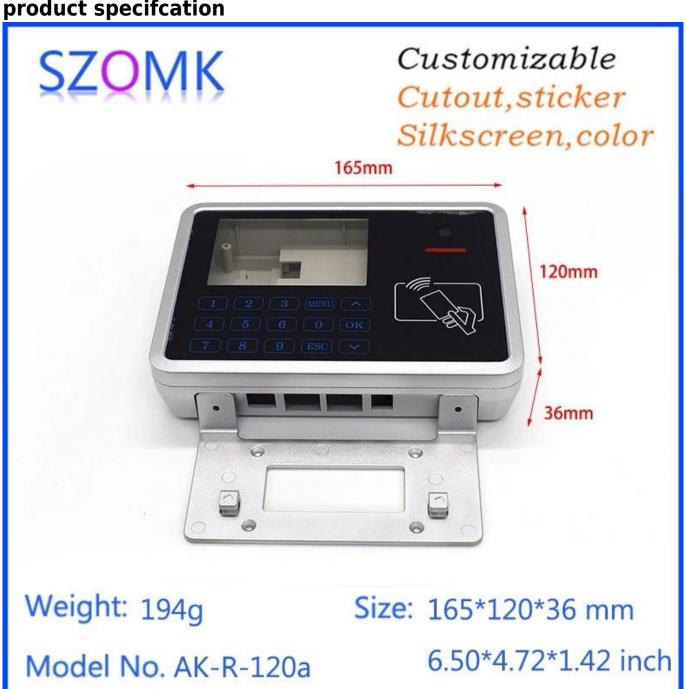

### product specification

# Customizable Cutout,sticker Silkscreen,color

Weight: 194g Size: 165\*120\*36 mm

Model No. AK-R-120a 6.50\*4.72\*1.42 inch