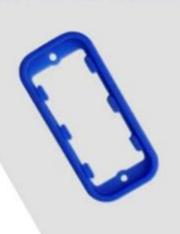

# Customizable Cutout,sticker Silkscreen,color

Weight: 194g Size: 165\*120\*36 mm

Model No. AK-R-120a 6.50\*4.72\*1.42 inch

# Enclosure Manufacturer www.chinaenclosure.com

Customizable cutout, sticker silkscreen, color

Weight: 194g Size: 6.50\*4.72\*1.42 inch

Model No.AK-R-120 165\*120\*36 mm

**Customized services** 

Cutout

We can do customize