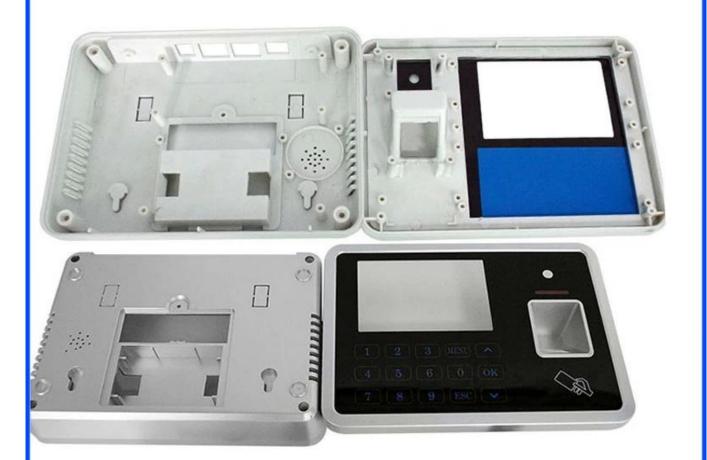

# Customizable Cutout,sticker Silkscreen,color

Weight: 194g Size: 165\*120\*36 mm

Model No. AK-R-120a 6.50\*4.72\*1.42 inch

# Enclosure Manufacturer www.chinaenclosure.com

Customizable cutout, sticker silkscreen, color

Weight: 194g Size: 6.50\*4.72\*1.42 inch

Model No.AK-R-120 165\*120\*36 mm

**Customized services** 

Cutout

We can do customize