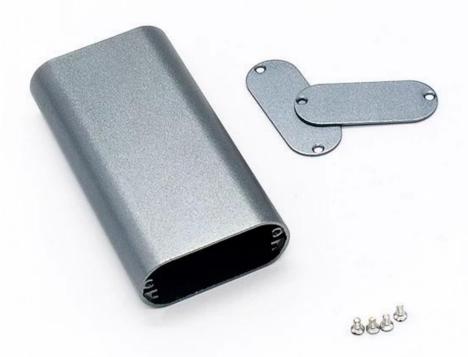

### Customizable

Cutout,sticker Silkscreen,color

Weight: 61g

Model No. AK-C-B69

Size: 102\*51\*21 mm

4.02\*2.01\*2.83 inch

| Туре      | Integrated aluminum enclosure |
|-----------|-------------------------------|
| Model No. | AK-C-B69                      |
| Size      | 102X51X21mm                   |
| Color     | Black & Custom other color    |
| Weight    | 61g                           |