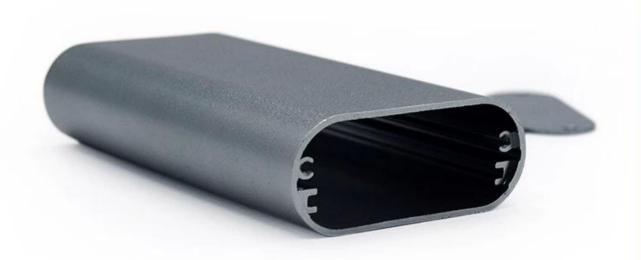

### Customizable

Cutout,sticker Silkscreen,color

Weight: 61g

Model No. AK-C-B69

Size: 102\*51\*21 mm

4.02\*2.01\*2.83 inch

| Туре      | Integrated aluminum enclosure |
|-----------|-------------------------------|
| Model No. | AK-C-B69                      |
| Size      | 102X51X21mm                   |
| Color     | Black & Custom other color    |
| Weight    | 61g                           |