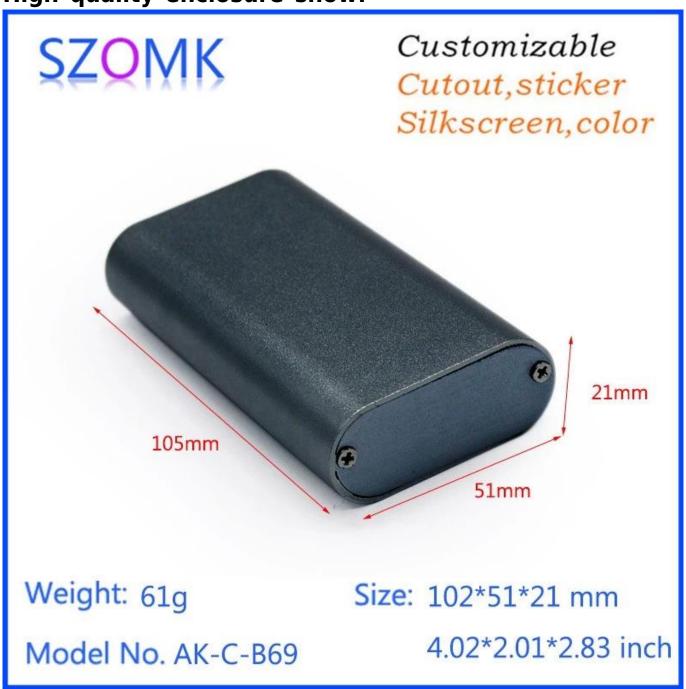

# Shenzhen hot sale aluminum 102X51X21mm electronical enclosure manufacture

**High quality enclosure show:** 

## Customizable Cutout, sticker Silkscreen, color

Weight: 61g

Model No. AK-C-B69

Size: 102\*51\*21 mm

4.02\*2.01\*2.83 inch

### Customizable

Cutout,sticker Silkscreen,color

Weight: 61g

Model No. AK-C-B69

Size: 102\*51\*21 mm

4.02\*2.01\*2.83 inch

| Туре      | Integrated aluminum enclosure |
|-----------|-------------------------------|
| Model No. | AK-C-B69                      |
| Size      | 102X51X21mm                   |
| Color     | Black & Custom other color    |
| Weight    | 61g                           |