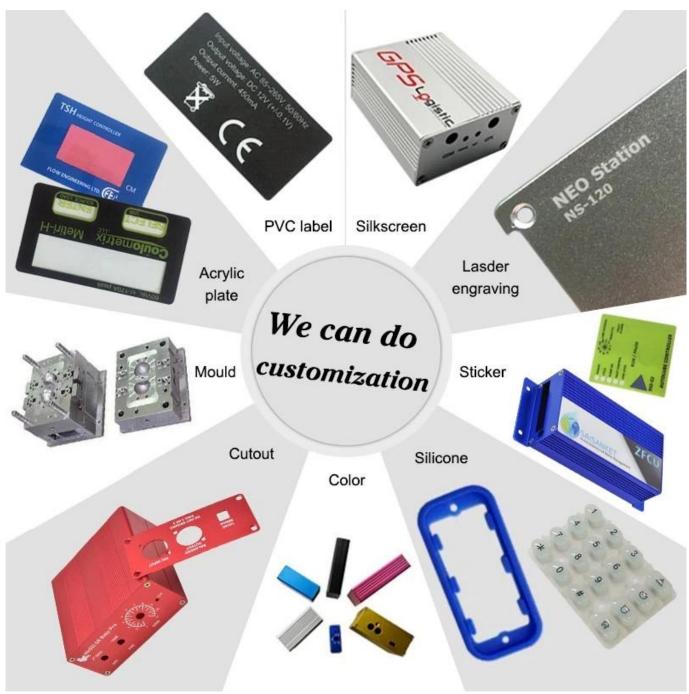

## Customizable Cutout, sticker Silkscreen, color

Weight: 61g

Model No. AK-C-B69

Size: 102\*51\*21 mm

4.02\*2.01\*2.83 inch

## Customizable Cutout,sticker Silkscreen,color

Weight: 61g

Model No. AK-C-B69

Size: 102\*51\*21 mm

4.02\*2.01\*2.83 inch

### Customizable

Cutout,sticker Silkscreen,color

Weight: 61g

Model No. AK-C-B69

Size: 102\*51\*21 mm

4.02\*2.01\*2.83 inch

| Туре      | Integrated aluminum enclosure |
|-----------|-------------------------------|
| Model No. | AK-C-B69                      |
| Size      | 102X51X21mm                   |
| Color     | Black & Custom other color    |
| Weight    | 61g                           |

#### We are pleased to offer you:

- 1 Drilling, punching, etc. Welcomeenary drawings
- 2 Drilling, screen printing, laser engraving, stickers and so on
- 3 Short delivery time, usually 3-5 days after payment (according to the number)
- 4 For an accepted response to your inquiry