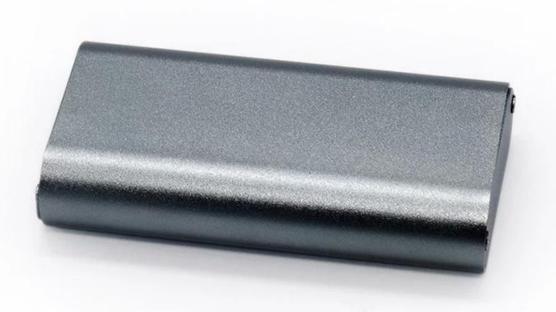

### Customizable

Cutout,sticker Silkscreen,color

Weight: 61g

Model No. AK-C-B69

Size: 102\*51\*21 mm

4.02\*2.01\*2.83 inch

| Туре      | Integrated aluminum enclosure |
|-----------|-------------------------------|
| Model No. | AK-C-B69                      |
| Size      | 102X51X21mm                   |
| Color     | Black & Custom other color    |
| Weight    | 61g                           |