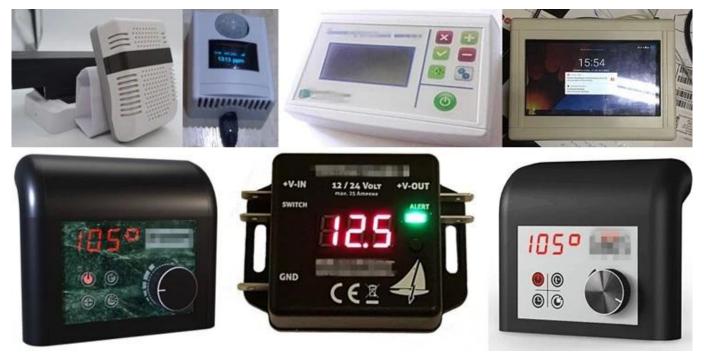

#### **Applications:**

It is widely used in electronics, instrumentation, automation, communication, power supply units, student projects, amplifiers, health care equipment, test and measurement equipment, Industrial control, peripherals, interfaces, interfaces.