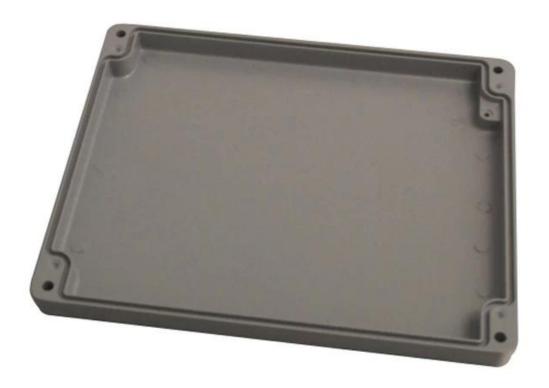

## Customizable Cutout, sticker

Weight: 2800g

Size: 280\*230\*109 mm

Model No. AK-AW-60

11.02\*9.06\*4.29inch

| Туре      | Waterproof die-aluminum enclosure |
|-----------|-----------------------------------|
| Model No. | AK-AW-60                          |
| Size      | 280X230X109mm                     |
| Color     | Dark grey & Custom other color    |
| Weight    | 2800g                             |