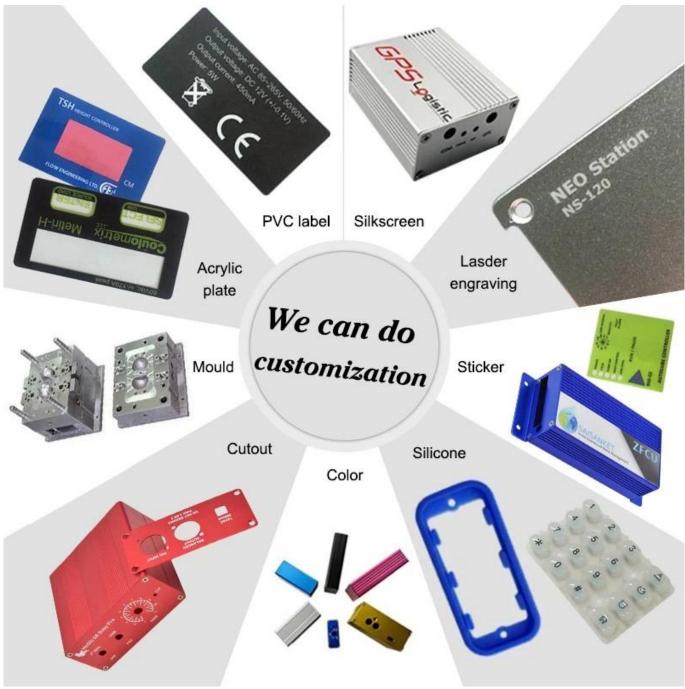

## Customizable Cutout, sticker

Weight: 2800g Size: 280\*230\*109 mm

Model No. AK-AW-60 11.02\*9.06\*4.29inch

### We are pleasured to offer you:

- 1. Drilling, punching, custom designs etc.
- 2. Silk screen printing, laser engraving, stickers and so on.
- 3. Short delivery time, usually 3-5 days after payment (according to the number)
- 4. For a timely response to your request.