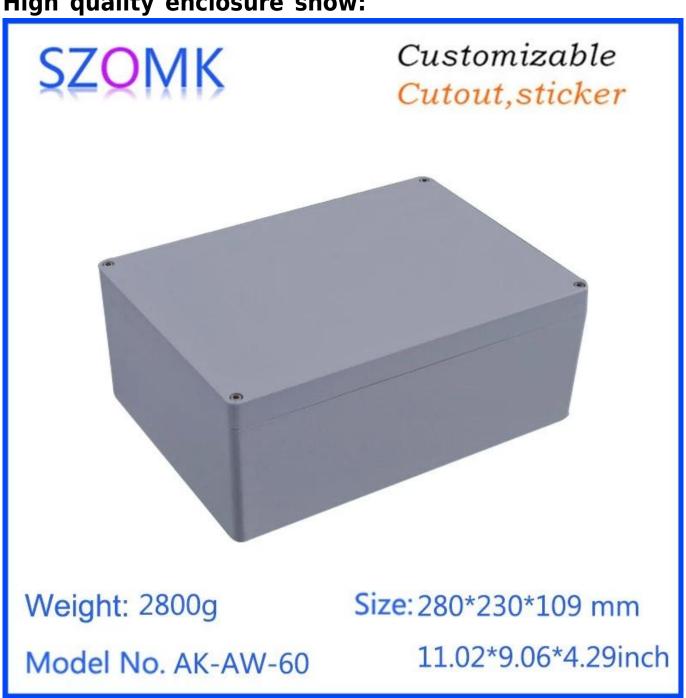

# China high quality die-aluminum waterproof 280X230X109 mm outdoor junction terminal enclosure supply

High quality enclosure show:

## Customizable Cutout, sticker

Weight: 2800g Size: 280\*230\*109 mm

Model No. AK-AW-60 11.02\*9.06\*4.29inch

## Customizable Cutout, sticker

Weight: 2800g

Size: 280\*230\*109 mm

Model No. AK-AW-60

11.02\*9.06\*4.29inch

| Туре      | Waterproof die-aluminum enclosure |
|-----------|-----------------------------------|
| Model No. | AK-AW-60                          |
| Size      | 280X230X109mm                     |
| Color     | Dark grey & Custom other color    |
| Weight    | 2800g                             |