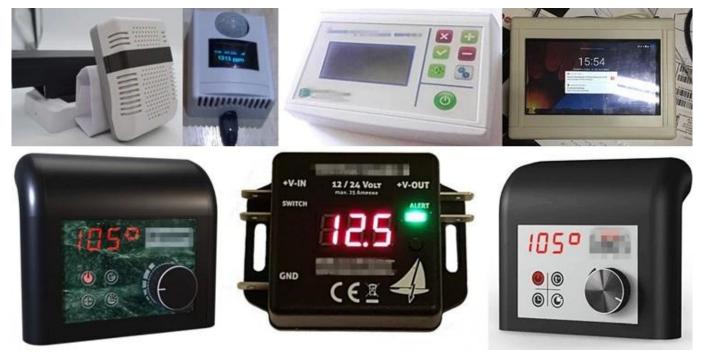

### **Applications:**

It is widely used in electronics, instrumentation, automation, communication power supply units, student projects, amplifiers, health equipment, test and measurement, industrial control, peripherals and interface, switching box.