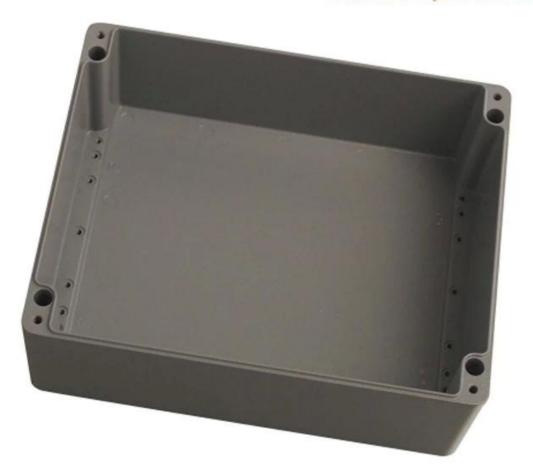

## Customizable Cutout, sticker

Weight: 2800g

Size: 280\*230\*109 mm

Model No. AK-AW-60

11.02\*9.06\*4.29inch

| Туре      | Waterproof die-aluminum enclosure |
|-----------|-----------------------------------|
| Model No. | AK-AW-60                          |
| Size      | 280X230X109mm                     |
| Color     | Dark grey & Custom other color    |
| Weight    | 2800g                             |