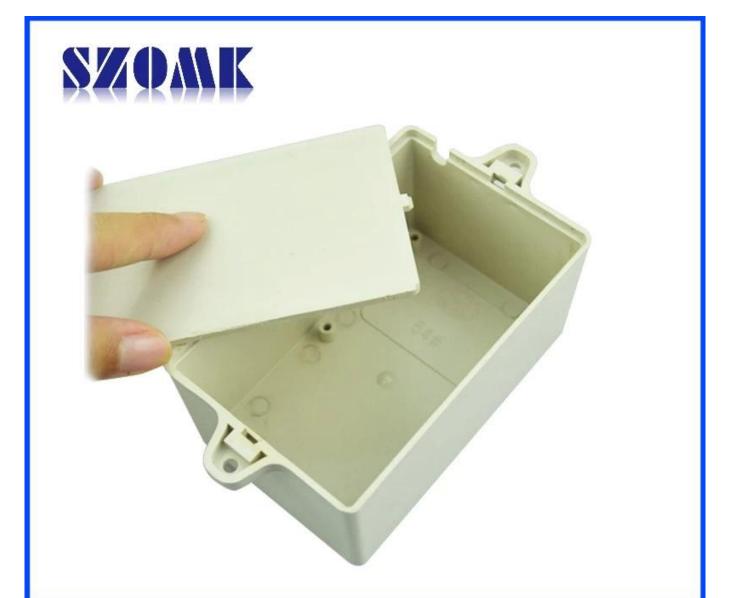

w nail wall, the decorative sheet (grinding screw position).

- 3, with easy (client) to match the screw
- 4, all of pouch packaging.
- 5, the product is a plastic material
- 6, respectively, according to their needs and processing of openings.

# Main purpose:

Differences in wall-mounted meter box and geographical, different names are used for different industrial main junction box, meter boxes, electronic products, such as Shell, is mainly used for indoor and outdoor electrical, communications, fire fighting facilities, iron, electronics, electricity, railways, construction sites, cocks, airports, hotels, large factories, the scope of environmental pollution.

## Details Picture



#### Enclosure Manufacturer www.chinaenclosure.com



#### Enclosure Manufacturer www.chinaenclosure.com



#### Enclosure Manufacturer www.chinaenclosure.com



#### Company Information //

Shenzhen Futian Huaqiang Electronic World OMK Electronic Sales Departmen This complex,during long years of efforts with it's own experienced group and sole facilities for improvement of productions and promotion of products quality, is now one of the largest suppliers of al fixed or matisic and plastic enclosures in different fields of electronic, electrical, industrial and research priority supposes.

In today's industrial world and with the rapid development of all industries, the need of these products is sensed more than ever. Therefore by offering the best quality and service, we try to meet these needs and help you to reach your ideals.

Exiliation





Cartificata



Pactory and allowroom //





Pa