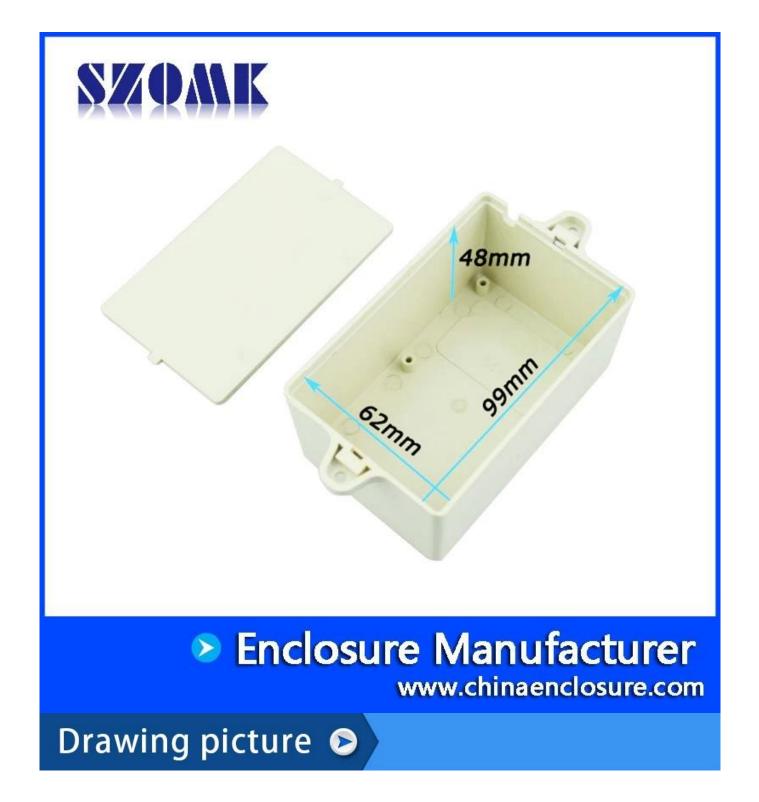

tion).

- 3, with easy (client) to match the screw
- 4, all of pouch packaging.
- 5, the product is a plastic material
- 6, respectively, according to their needs and processing of openings.

# Main purpose:

Differences in wall-mounted meter box and geographical, different names are used for different industrial main junction box, meter boxes, electronic products, such as Shell, is mainly used for indoor and outdoor electrical, communications, fire fighting facilities, iron, electronics, electricity, railways, construction sites, cocks, airports, hotels, large factories, the scope of environmental pollution.

## Details Picture



#### Enclosure Manufacturer www.chinaenclosure.com



#### Enclosure Manufacturer www.chinaenclosure.com



#### Enclosure Manufacturer www.chinaenclosure.com



#### Company Information //

Shenzhen Futian Huaqiang Electronic World OMK Electronic Sales Departmen This complex,during long years of efforts with it's own experienced group and sole facilities for improvement of productions and promotion of products quality, is now one of the largest suppliers of al fixed or matisic and plastic enclosures in different fields of electronic, electrical, industrial and research priority supposes.

In today's industrial world and with the rapid development of all industries, the need of these products is sensed more than ever. Therefore by offering the best quality and service, we try to meet these needs and help you to reach your ideals.

Exiliation





Cartificata



Pactory and allowroom //





Packaging & Shipping



### Contact Information 🔊