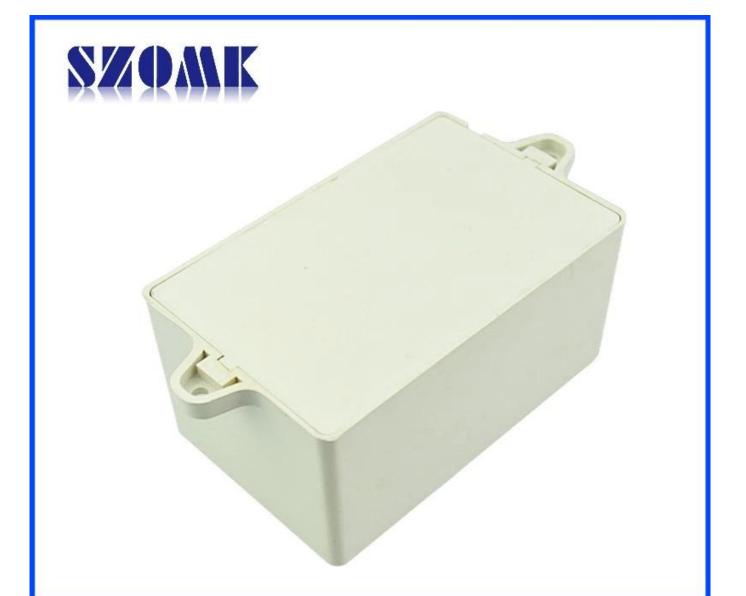

eparate boxes and cartons.

2, and the shell wall screw nail wall, the decorative sheet (grinding screw position).

- 3, with easy (client) to match the screw
- 4, all of pouch packaging.
- 5, the product is a plastic material
- 6, respectively, according to their needs and processing of openings.

# Main purpose:

Differences in wall-mounted meter box and geographical, different names are used for different industrial main junction box, meter boxes, electronic products, such as Shell, is mainly used for indoor and outdoor electrical, communications, fire fighting facilities, iron, electronics, electricity, railways, construction sites, cocks, airports, hotels, large factories, the scope of environmental pollution.

## Details Picture



#### Enclosure Manufacturer www.chinaenclosure.com



#### Enclosure Manufacturer www.chinaenclosure.com



#### Enclosure Manufacturer www.chinaenclosure.com



#### Company Information //

Shenzhen Futian Huaqiang Electronic World OMK Electronic Sales Departmen This complex,during long years of efforts with it's own experienced group and sole facilities for improvement of productions and promotion of products quality, is now one of the largest suppliers of al fixed or matisic and plastic enclosures in different fields of electronic, electrical, industrial and research priority supposes.

In today's industrial world and with the rapid development of all industries, the need of these products is sensed more than ever. Therefore by offering the best quality and service, we try to meet these needs and help you to reach your ideals.

Exiliatio