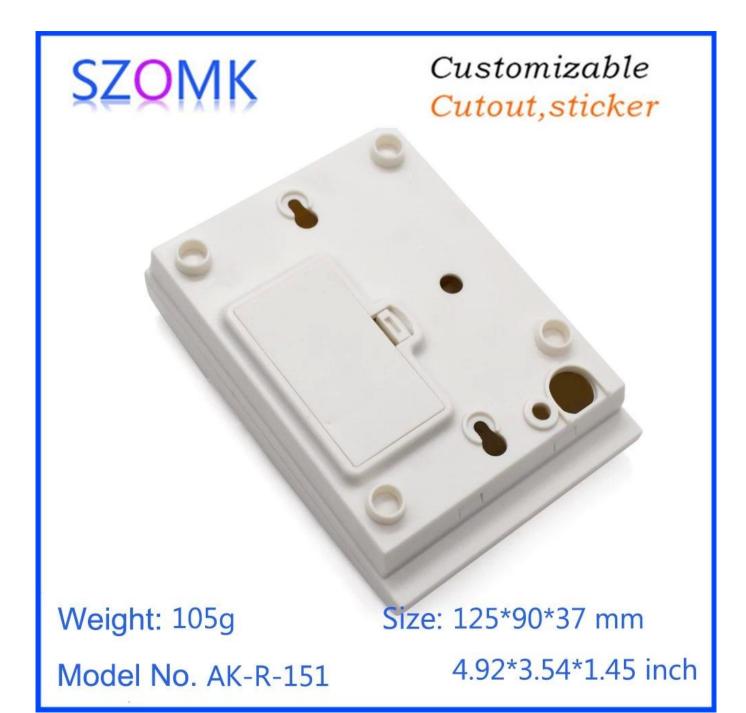

| SZQM                                   | K Customizable<br>Cutout,sticker         |  |
|----------------------------------------|------------------------------------------|--|
|                                        |                                          |  |
|                                        | 1 2 3 A<br>4 5 6 B<br>7 8 9 C<br>* 0 # D |  |
| Weight: 105g Size: 125*90*37 mm        |                                          |  |
| Model No. AK-R-151 4.92*3.54*1.45 inch |                                          |  |
| Туре                                   | Access control enclosure                 |  |
| Model No.                              | AK-R-151                                 |  |
| Size                                   | 125X90X37mm                              |  |
| Color                                  | White & Custom other color               |  |
| Weight                                 | 105g                                     |  |