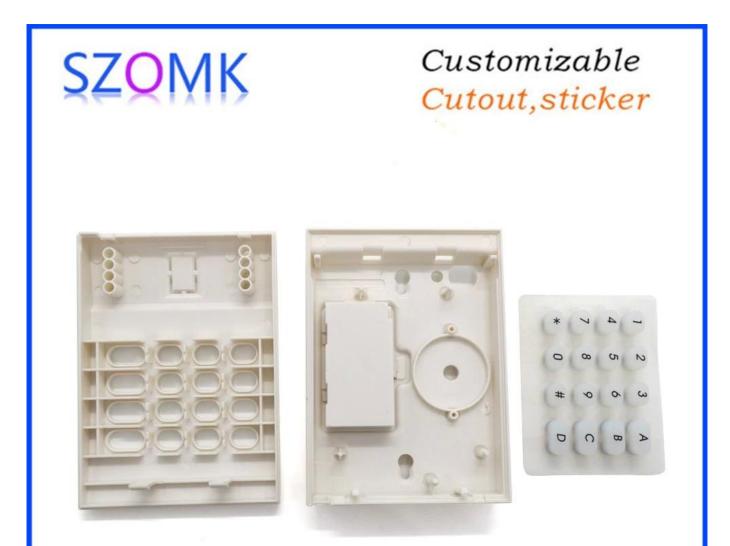

| SZQM                                   | K Customizable<br>Cutout,sticker         |  |
|----------------------------------------|------------------------------------------|--|
|                                        |                                          |  |
|                                        | 1 2 3 A<br>4 5 6 B<br>7 8 9 C<br>* 0 # D |  |
| Weight: 105g Size: 125*90*37 mm        |                                          |  |
| Model No. AK-R-151 4.92*3.54*1.45 inch |                                          |  |
| Туре                                   | Access control enclosure                 |  |
| Model No.                              | AK-R-151                                 |  |
| Size                                   | 125X90X37mm                              |  |
| Color                                  | White & Custom other color               |  |
| Weight                                 | 105g                                     |  |