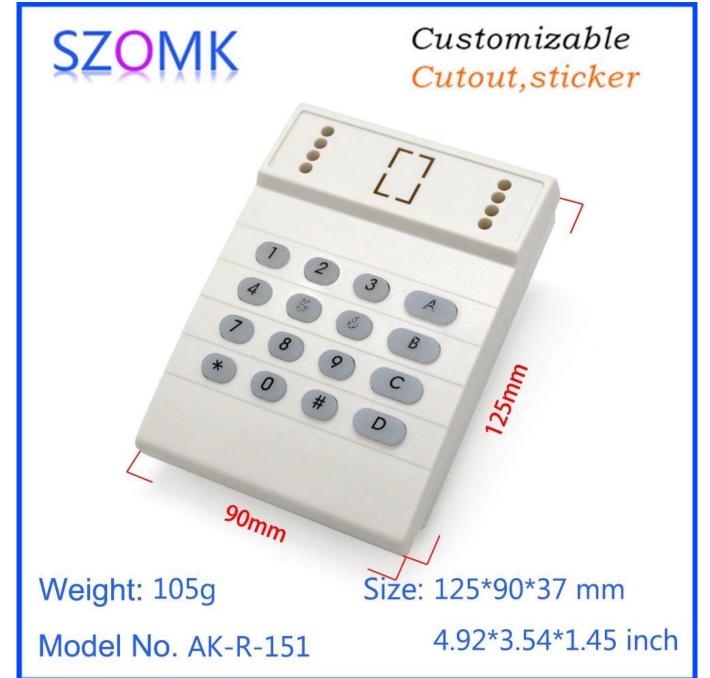

# GuangDong high quality equipment door alarm 125X90X37mm ABS plastic electronics with keyboard enclosure supply

High quality enclosure show:

Weight: 105gSize: 125\*90\*37 mmModel No. AK-R-1514.92\*3.54\*1.45 inch

| SZQM                                   | K Customizable<br>Cutout,sticker         |  |
|----------------------------------------|------------------------------------------|--|
|                                        |                                          |  |
|                                        | 1 2 3 A<br>4 5 6 B<br>7 8 9 C<br>* 0 # D |  |
| Weight: 105g Size: 125*90*37 mm        |                                          |  |
| Model No. AK-R-151 4.92*3.54*1.45 inch |                                          |  |
| Туре                                   | Access control enclosure                 |  |
| Model No.                              | AK-R-151                                 |  |
| Size                                   | 125X90X37mm                              |  |
| Color                                  | White & Custom other color               |  |
| Weight                                 | 105g                                     |  |