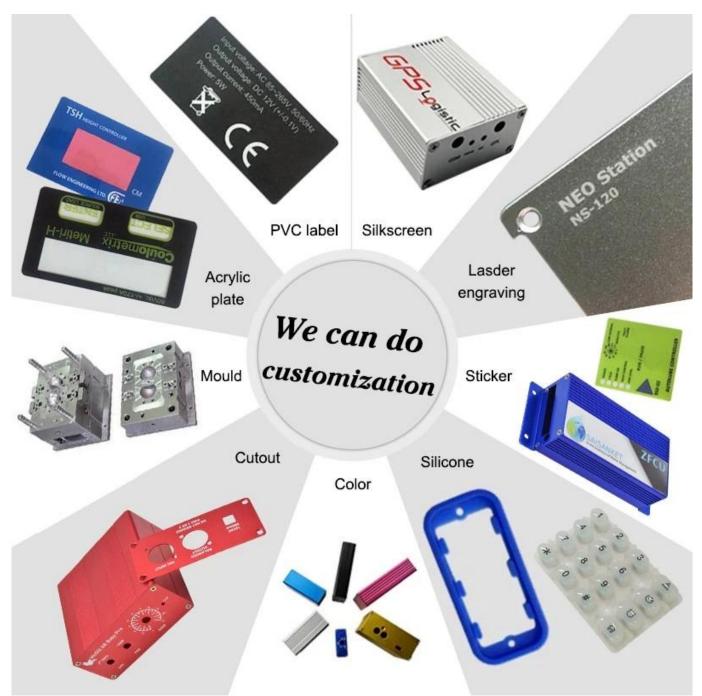

## We are pleasured to offer you:

- 1. Drilling, punching, custom designs etc.
- 2. Drilling, silk screen printing, laser engraving, stickers and so on.

3. Short delivery time, usually 3-5 days after payment (according to the number)