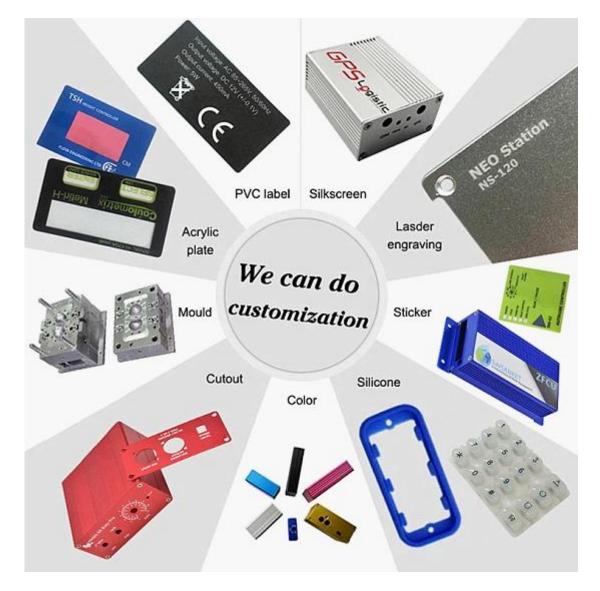

What we can do for you? About weather station wifi enclosure

1.We provide thousands of public enclosure and wehave some goods in our stock.

MOQ:1 pcs

- 2.We can do DIY small order customcervice-----MOQ:20-50 pcs
- 3.We can design private custom enclosures(if youprovide PCB)
- 4.To private mold customization (Providesample or STEP file)
- 6.Customized service: cutout/mold/Acrylicplate/PVC label/Silkscreen/laser engraving/sticker/silicone/change color and soon.

#### Who we are?

SHENZHENOMK ELECTRONICS CO.,LTD is now one of the largest suppliers of all kinds ofplastic and metallic enclosures in different fields of electronic, electrical,communication, medi-cal, industrial and research projects purposes, we havemore than 1000 moulds, and we can do cutout, silkscreen, lable, sticker, lasercarve and creat a new mould for you in today's industrial world and with therapid development of all indus-tres, the need of these products is sensed morethan ever, meet these needs and help you to reach your ideals.