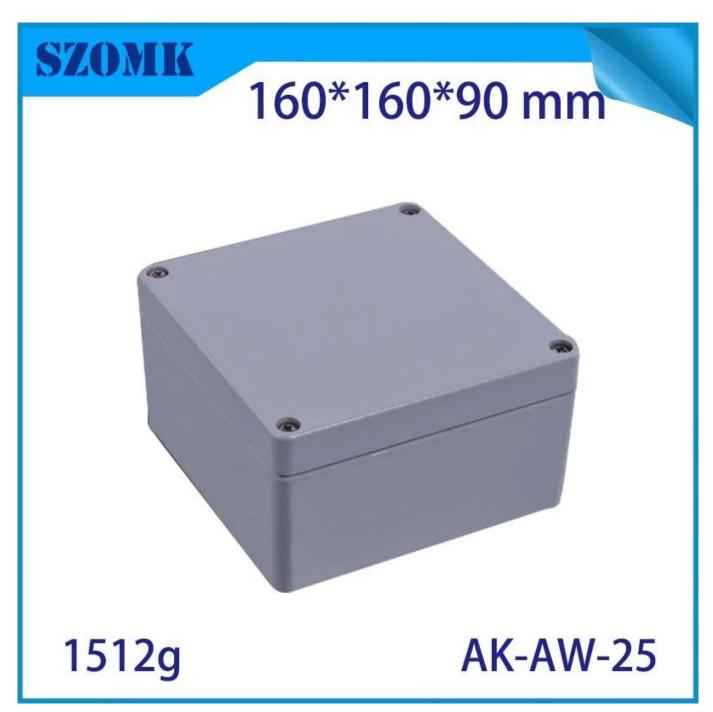

# **Gungdong adament waterproof aluminum enclosure AK-AW-25 160\*160\*90mm mill**

# **Product Specifications:**

| ENCLOSURE PROVIDE ONE-STOP SERVICES |                   |
|-------------------------------------|-------------------|
| Type                                | Die-cast aluminum |
| Model No.                           | AK-AW-25          |

| Sise               | 160X160X90 mm /                 |
|--------------------|---------------------------------|
|                    | 6.30*6.30*3.54 inch             |
| Weight             | 1512g                           |
| Body Color         | Gray and can be customized      |
| Side Color         | Gray also can be customized     |
| Material           | Aluminum                        |
| Customized Service | cut-out/silkscreen/laser        |
|                    | engraving/sticker/Tapping/Laser |
|                    | cutting and so on               |
| Drawing            | PDF/CAD/3D                      |
| Advantage          | can do small order DIY          |
|                    | custemized                      |