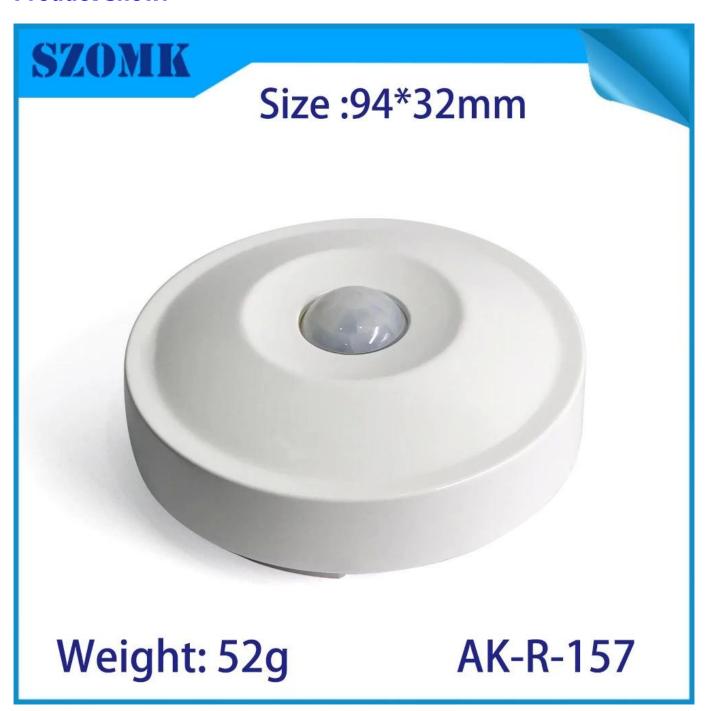

### **Product show:**

# **Product Specifications:**

| Туре         | Access control plastic enclosure |
|--------------|----------------------------------|
| Model number | AK-R-157                         |
| Size         | 94*32mm                          |

| Weight     | 52g                                 |
|------------|-------------------------------------|
| Body color | white                               |
| Side color | white                               |
| Material   | ABS plastic                         |
| Drawing    | 3D/CAD/PDF                          |
| Benefit    | Can make samll order DIY customized |