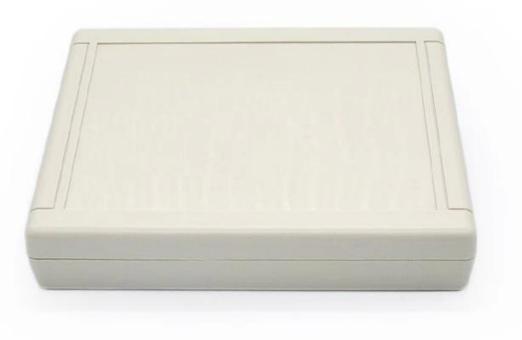

# OEM ABS Plastic Desktop Enclosure from China factory manufacturer AK-D-13 200x145x63mm

Customizable cutout, sticker silkscreen, color

Weight: 235g Size: 7.87\*5.71\*2.48 inch Model No.AK-D-13 200\*145\*63 mm