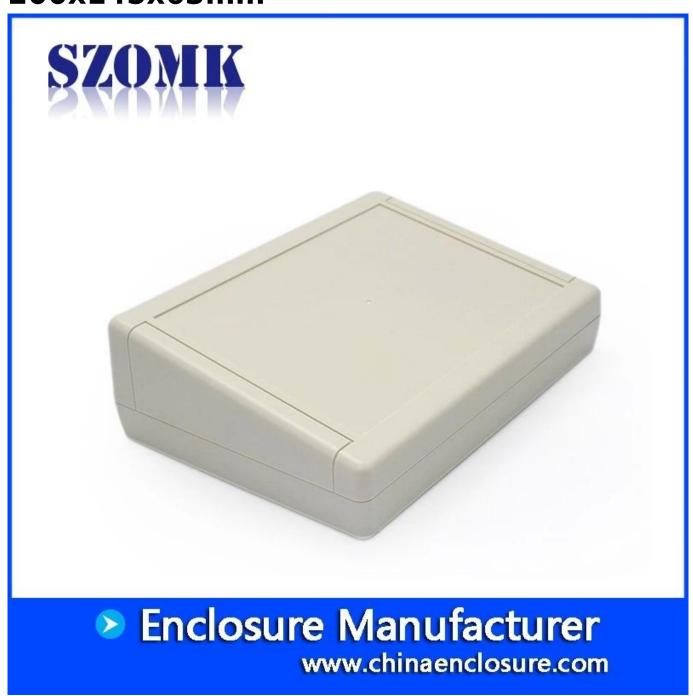

# OEM ABS Plastic Desktop Enclosure from China factory manufacturer AK-D-13 200x145x63mm

Customizable cutout, sticker silkscreen, color

Weight: 235g Size: 7.87\*5.71\*2.48 inch Model No.AK-D-13 200\*145\*63 mm