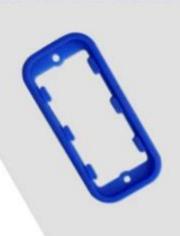

AK-D-13 200x145x63mm





Customizable cutout, sticker silkscreen, color



Weight: 235g Size: 7.87\*5.71\*2.48 inch Model No.AK-D-13 200\*145\*63 mm

### **Advantages of Plastic Junction Desktop Electronics Plastic Box**

With corrosion resistance, strong weather resistance, strong corrosion resistance.

The surface can be formed in a variety of colors to maximize your needs.

Hardness, can protect your electronic products.

### What can we do for you?

Stamping, stamping and so on. Welcome to the map.

- 2 powder coating, polishing brush, screen printing, laser engraving, stickers, embossing, acrylic paint.
- 3 delivery time is short, usually 3-5 days after payment (by quantity)
- 4 tips for your inquiry

### **Customized service**







Cutout

We can do customize

Silicone Seals







### Campany information



### Shenzhen Futian Huaqiang Electronic World OMK Electronic Sales Departmen

This complex, during long years of efforts with it's own experienced group and sole facilities for improvement of productions and promotion of products quality, is now one of the largest suppliers of all kinds of metallic and plastic enclosures in different fields of electronic, electrical, communication, medical, industrial and research projects purposes.

In today's industrial world and with the rapid development of all industries, the need of these products is sensed more than ever. Therefore by offering the best quality and service, we try to meet these needs and help you to reach your ideals.

# Pactory and ahowroom













# Exilibition













**Contact information**