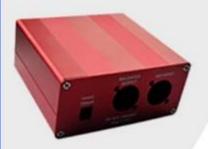

# OEM ABS Plastic Desktop Enclosure from China factory manufacturer AK-D-13 200x145x63mm

Customizable cutout, sticker silkscreen, color

Weight: 235g Size: 7.87\*5.71\*2.48 inch Model No.AK-D-13 200\*145\*63 mm