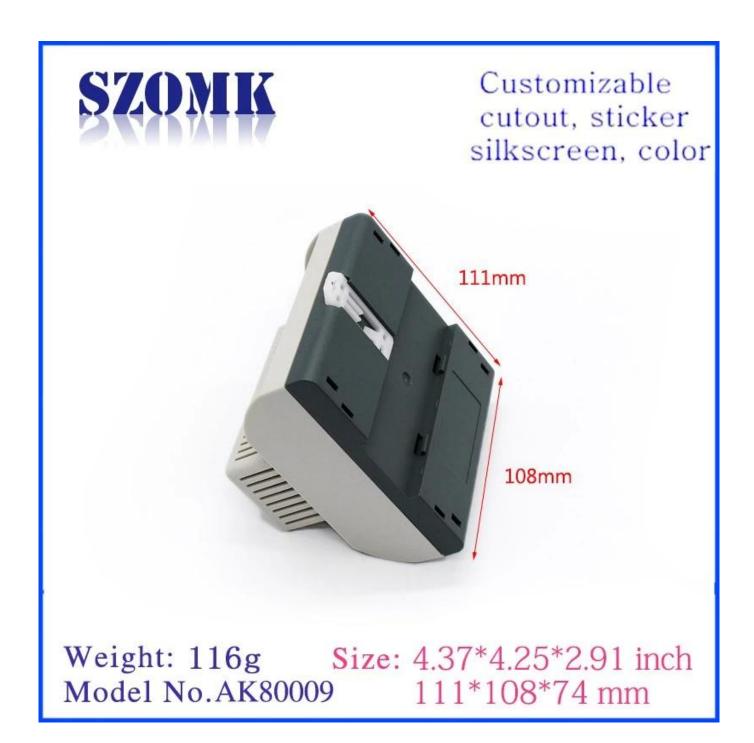

## **Detailed pictures of Plastic Din Rail Enclosure ABS Material PLC Control Box**