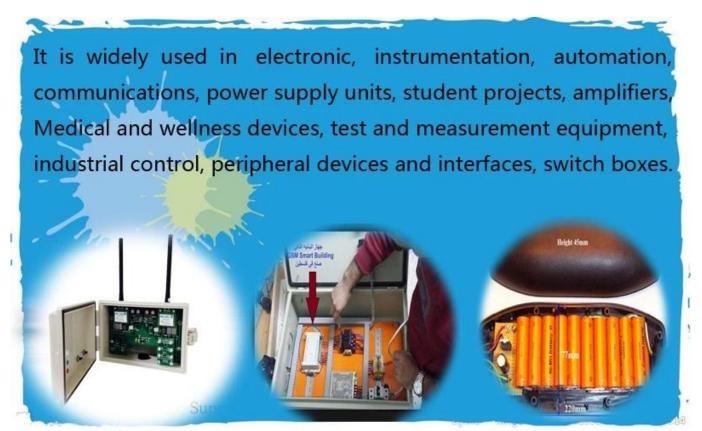

### Advantages of Plastic Din Rail Enclosure ABS Material PLC Control Box

- 1. Has a strong resistance to abrasion, weathering, corrosion.
- 2. Can be formed on the surface of a variety of colors, to maximize fit your requirements.
- 3. Have a strong hardness, can be well protected your electronics.