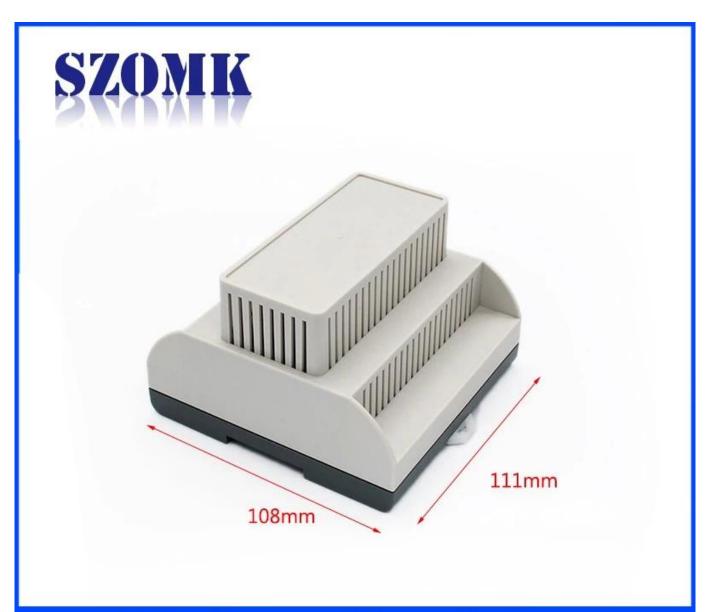

## **Detailed pictures of Plastic Din Rail Enclosure ABS Material PLC Control Box**