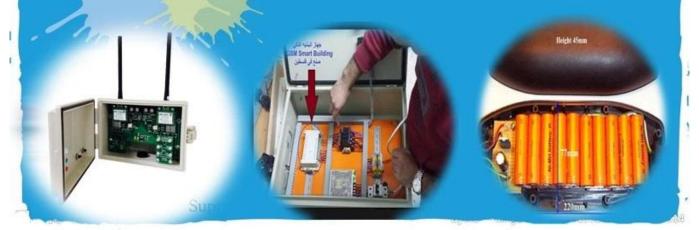

It is widely used in electronic, instrumentation, automation, communications, power supply units, student projects, amplifiers, Medical and wellness devices, test and measurement equipment, industrial control, peripheral devices and interfaces, switch boxes.

### Advantages of abs plastic din rail enclosure

- 1. Has a strong resistance to abrasion, weathering, corrosion.
- 2. Can be formed on the surface of a variety of colors, to maximize fit your requirements.
- 3. Have a strong hardness, can be well protected your electronics.