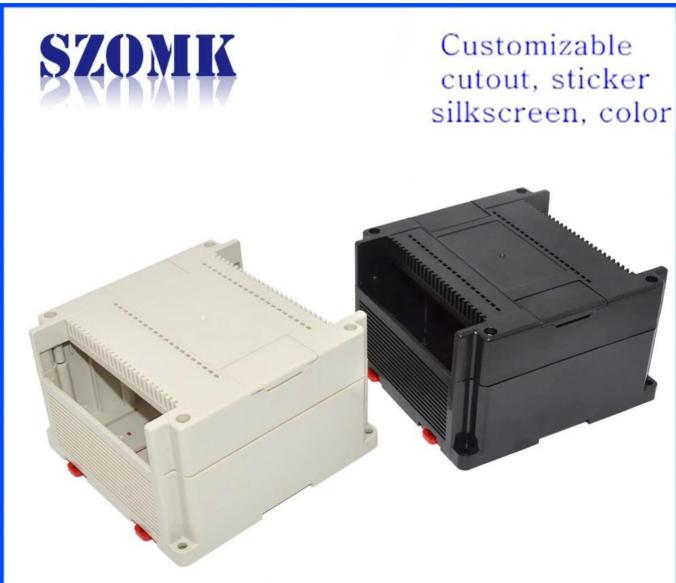

### Detailed pictures of abs plastic din rail enclosure

140mm

## Enclosure Manufacturer www.chinaenclosure.com

135mm

85mm

Weight: 223gSize: 5.51\*5.31\*3.34 inchModel No.AK-P-31140\*135\*85 mm

**Other customization** 

Packing and shipping methods