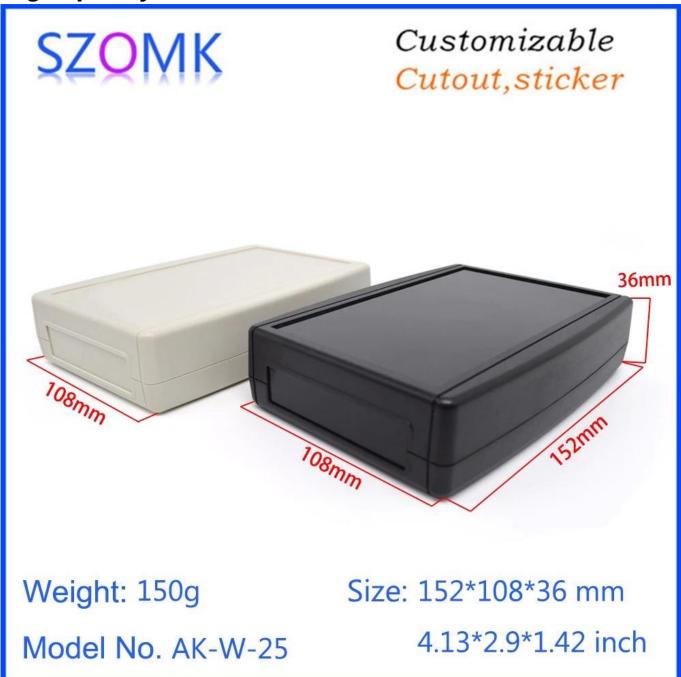

# Shenzhen abs electronic plastic enclosure 152X108X36mm molded component wall mounting

High quality enclosure show:

| SZQN              | ٨K                                    | Customizable<br><mark>Cutout,sticker</mark> |  |
|-------------------|---------------------------------------|---------------------------------------------|--|
|                   |                                       |                                             |  |
| Weight: 150g      |                                       | Size: 152*108*36 mm                         |  |
| Model No. AK-W-25 |                                       | 4.13*2.9*1.42 inch                          |  |
| Туре              | Wall mount plastic enclosure          |                                             |  |
| Model No.         | AK-W-25                               |                                             |  |
| Size              | 152X108X36mm                          |                                             |  |
| Color             | Black, beige & Customized other color |                                             |  |
| Weight 150g       |                                       |                                             |  |