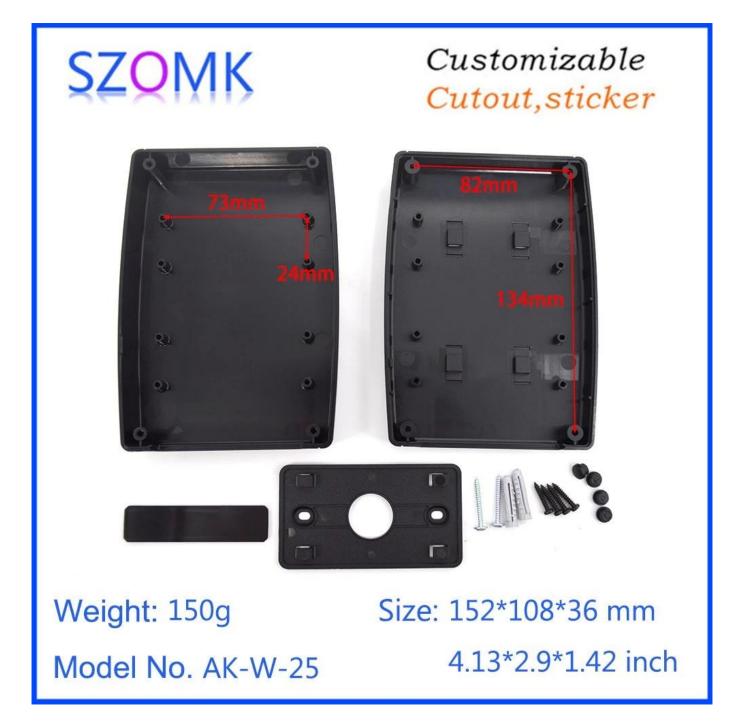

# Shenzhen abs electronic plastic enclosure 152X108X36mm molded component wall mounting

High quality enclosure show:

| SZQN              | ٨K                                    | Customizable<br><mark>Cutout,sticker</mark> |  |
|-------------------|---------------------------------------|---------------------------------------------|--|
|                   |                                       |                                             |  |
| Weight: 150g      |                                       | Size: 152*108*36 mm                         |  |
| Model No. AK-W-25 |                                       | 4.13*2.9*1.42 inch                          |  |
| Туре              | Wall mount plastic enclosure          |                                             |  |
| Model No.         | AK-W-25                               |                                             |  |
| Size              | 152X108X36mm                          |                                             |  |
| Color             | Black, beige & Customized other color |                                             |  |
| Weight 150g       |                                       |                                             |  |