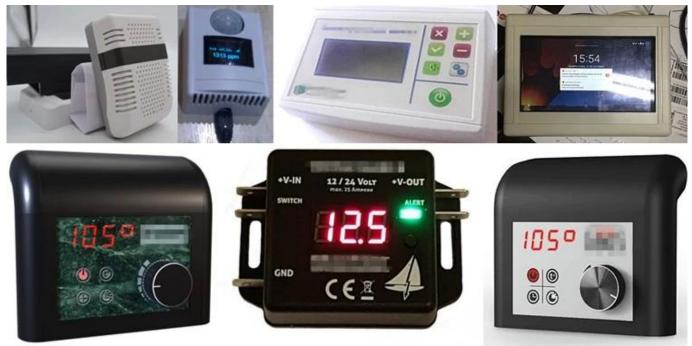

## **Applications:**

It is widely used in electronics, instrumentation, automation, communication, power supply units, student projects, amplifiers, health care equipment, test and measurement equipment, industrial control, peripherals, interfaces, interfaces