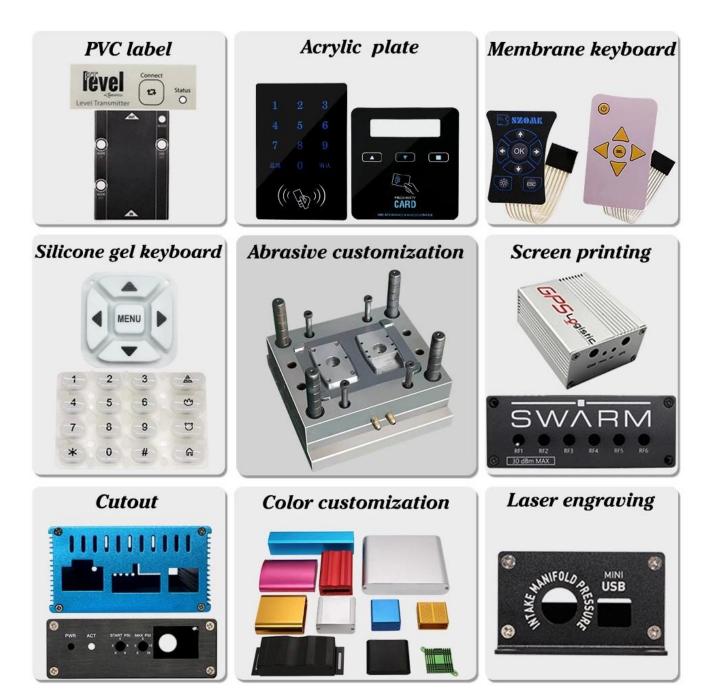

## We are pleased to offer you:

- 1 Sticker, memeberane keyboard, open mold
- 2 Cutout, screen printing, laser engraving and so on
- 3 Short delivery time, usually 3-5 days after payment (according to the quantity)
- 4 for an accepted response to your inquiry