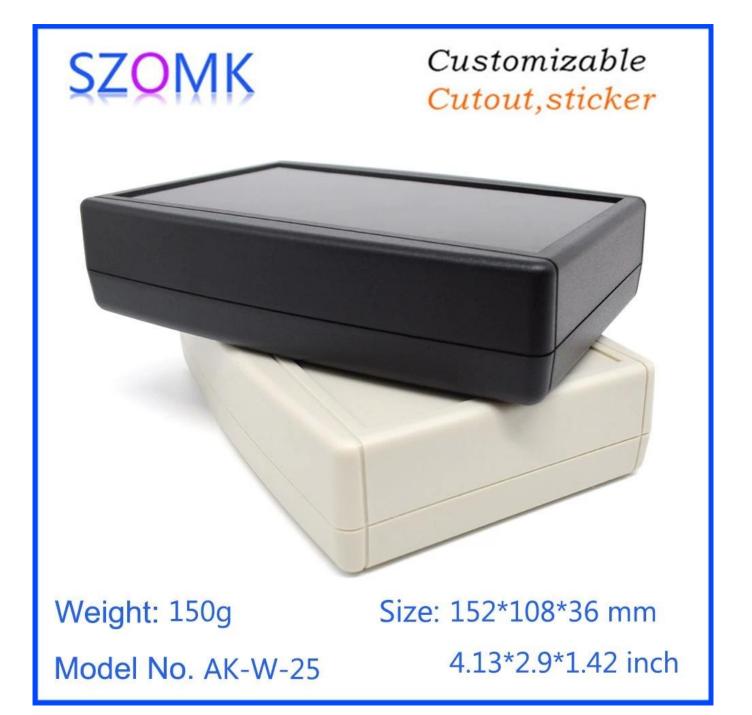

# Shenzhen abs electronic plastic enclosure 152X108X36mm molded component wall mounting

High quality enclosure show:

| SZQN              | ٨K                                    | Customizable<br><mark>Cutout,sticker</mark> |  |
|-------------------|---------------------------------------|---------------------------------------------|--|
|                   |                                       |                                             |  |
| Weight: 150g      |                                       | Size: 152*108*36 mm                         |  |
| Model No. AK-W-25 |                                       | 4.13*2.9*1.42 inch                          |  |
| Туре              | Wall mount plastic enclosure          |                                             |  |
| Model No.         | AK-W-25                               |                                             |  |
| Size              | 152X108X36mm                          |                                             |  |
| Color             | Black, beige & Customized other color |                                             |  |
| Weight 150g       |                                       |                                             |  |