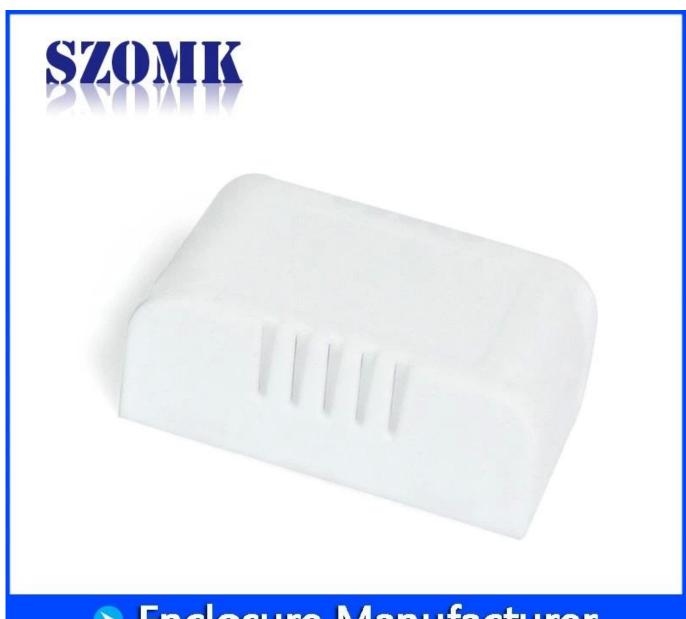

## Hot sale electronics Plastic Enclosure Box for Led Driver Supply AK-8 56\*32\*21mm

It is widely used in electronic, instrumentation, automation, communications, power supply units, student projects, amplifiers, Medical and wellness devices, test and measurement equipment, industrial control, peripheral devices and interfaces, switch boxes.

### **Detailed pictures of Plastic Case Electrical Led Power Supply Enclosure Box**