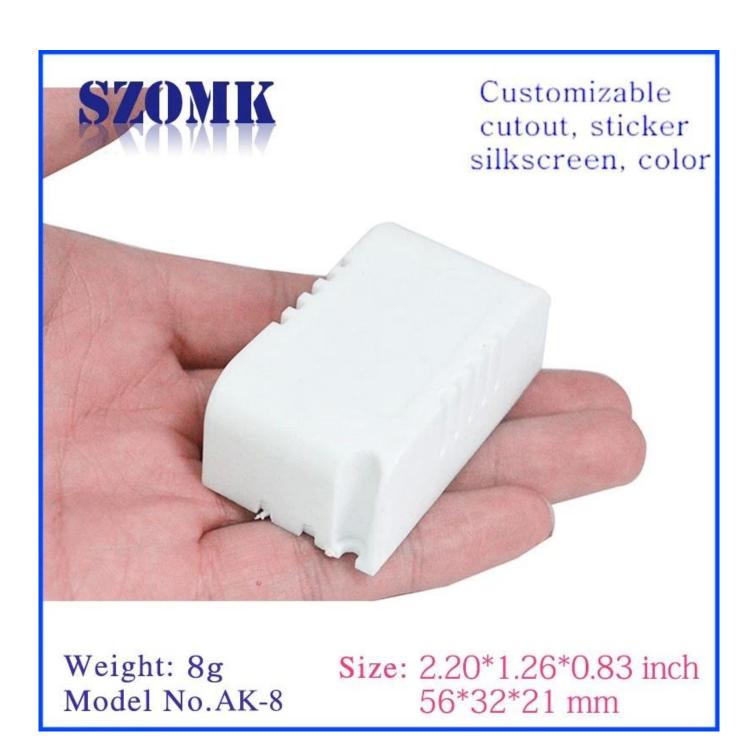

## Hot sale electronics Plastic Enclosure Box for Led Driver Supply AK-8 56\*32\*21mm

It is widely used in electronic, instrumentation, automation, communications, power supply units, student projects, amplifiers, Medical and wellness devices, test and measurement equipment, industrial control, peripheral devices and interfaces, switch boxes.

### **Detailed pictures of Plastic Case Electrical Led Power Supply Enclosure Box**