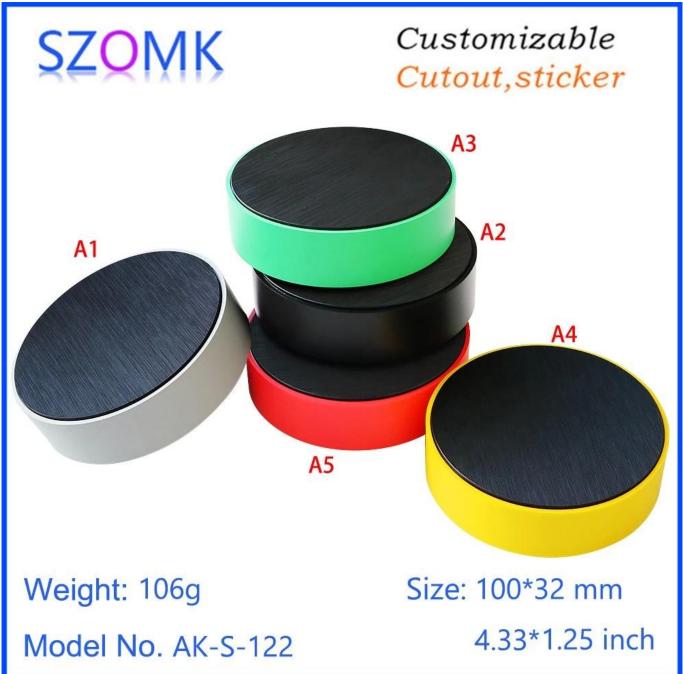

Model No. AK-S-122

4.33\*1.25 inch

| SZQI∕              | IK                             | Customizable<br><mark>Cutout,sticker</mark> |
|--------------------|--------------------------------|---------------------------------------------|
|                    |                                |                                             |
| Weight: 106g       |                                | Size: 100*32 mm                             |
| Model No. AK-S-122 |                                | 4.33* 1.25 inch                             |
| Туре               | Standard enclosure enclosure   |                                             |
| Model No.          | AK-S-122                       |                                             |
| Size               | 100X32mm                       |                                             |
| Color              | Blazk & Customized other color |                                             |
| Weight             | 106g                           |                                             |