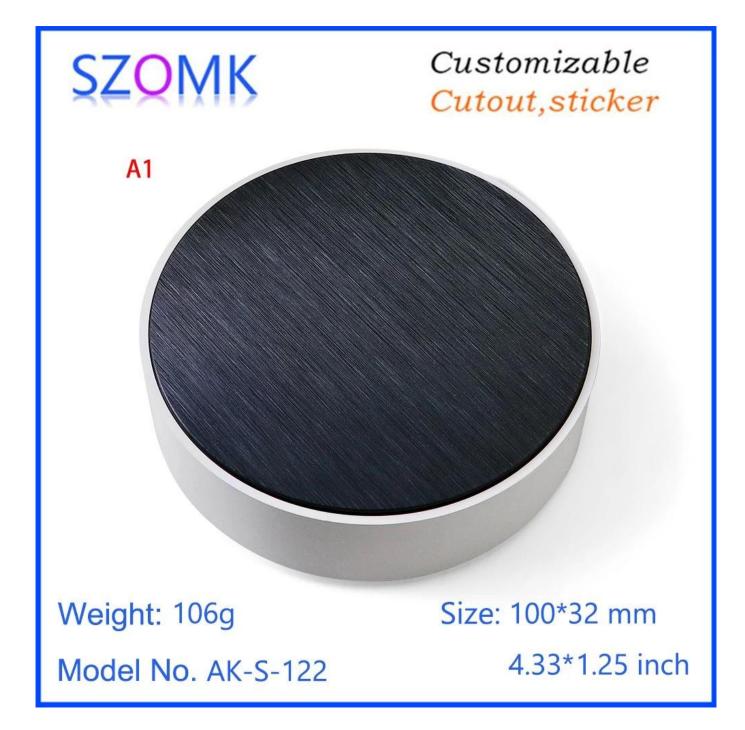

Model No. AK-S-122

4.33\*1.25 inch

| SZQI∕              | IK                             | Customizable<br><mark>Cutout,sticker</mark> |
|--------------------|--------------------------------|---------------------------------------------|
|                    |                                |                                             |
| Weight: 106g       |                                | Size: 100*32 mm                             |
| Model No. AK-S-122 |                                | 4.33* 1.25 inch                             |
| Туре               | Standard enclosure enclosure   |                                             |
| Model No.          | AK-S-122                       |                                             |
| Size               | 100X32mm                       |                                             |
| Color              | Blazk & Customized other color |                                             |
| Weight             | 106g                           |                                             |