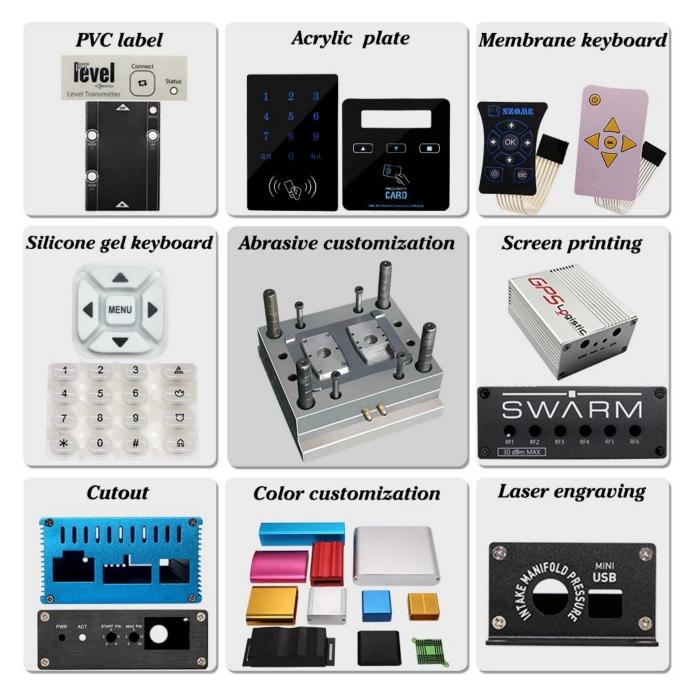

# We are pleasured to offer you:

- 1. Drilling, punching, customized designs etc.
- 2. Cutout, screen printing, laser engraving, stickers, memberane keyboard.
- 3. Short lead times, typically 3-5 days after payment (based on number)
- 4. For a timely response to your request.