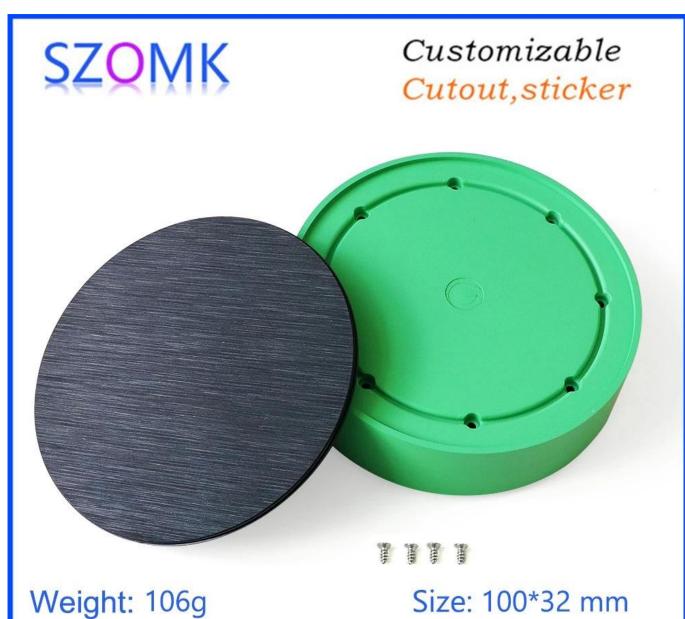

Model No. AK-S-122

4.33\*1.25 inch

| SZQI∕              | IK                             | Customizable<br><mark>Cutout,sticker</mark> |
|--------------------|--------------------------------|---------------------------------------------|
|                    |                                |                                             |
| Weight: 106g       |                                | Size: 100*32 mm                             |
| Model No. AK-S-122 |                                | 4.33* 1.25 inch                             |
| Туре               | Standard enclosure enclosure   |                                             |
| Model No.          | AK-S-122                       |                                             |
| Size               | 100X32mm                       |                                             |
| Color              | Blazk & Customized other color |                                             |
| Weight             | 106g                           |                                             |