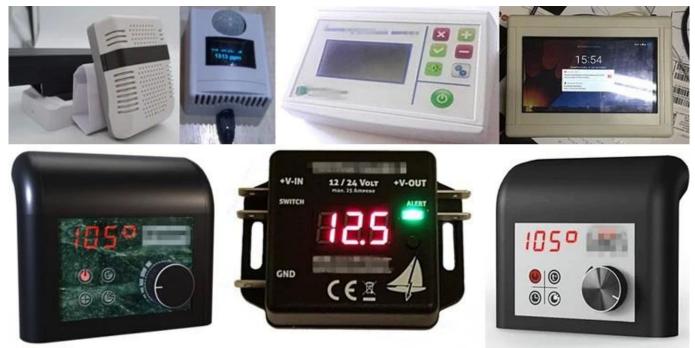

# **Applications:**

It is widely used in electronics, instrumentation, automation, communication power supply, student designs, amplifiers, healthcare equipment, tests and measurements, industrial control, peripherals and interfaces, switch box.