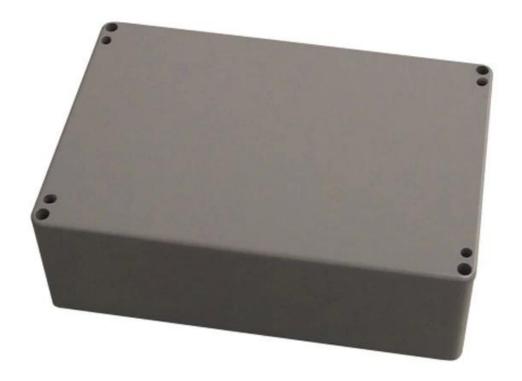

# High quality 240X160X100mm die extruded IP66 waterproof aluminum enclosure supply

High quality enclosure show

# Customizable Cutout, sticker

Weight: 1775g Size: 240\*160\*100 mm

Model No. AK-AW-16

9.45\*6.30\*3.94 inch

| Туре      | die aluminum enclosure |
|-----------|------------------------|
| Model No. | AK-AW-16               |
| Size      | 240X160X100mm          |
| Color     | custom color           |
| Weight    | 1175g                  |