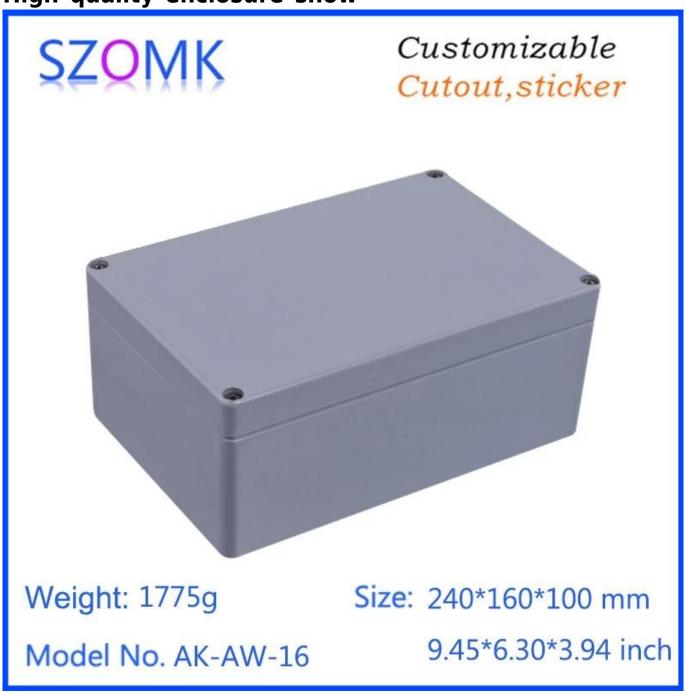

# High quality 240X160X100mm die extruded IP66 waterproof aluminum enclosure supply

High quality enclosure show

## Customizable Cutout, sticker

Weight: 1775g Size: 240\*160\*100 mm

Model No. AK-AW-16 9.45\*6.30\*3.94 inch

# Customizable Cutout, sticker

Weight: 1775g Size: 240\*160\*100 mm

Model No. AK-AW-16

9.45\*6.30\*3.94 inch

| Туре      | die aluminum enclosure |
|-----------|------------------------|
| Model No. | AK-AW-16               |
| Size      | 240X160X100mm          |
| Color     | custom color           |
| Weight    | 1175g                  |