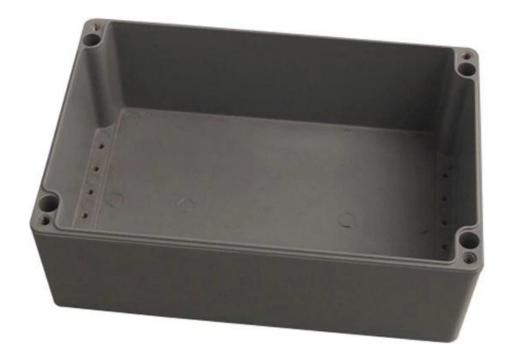

# High quality 240X160X100mm die extruded IP66 waterproof aluminum enclosure supply

High quality enclosure show

# Customizable Cutout, sticker

Weight: 1775g Size: 240\*160\*100 mm

Model No. AK-AW-16

9.45\*6.30\*3.94 inch

| Туре      | die aluminum enclosure |
|-----------|------------------------|
| Model No. | AK-AW-16               |
| Size      | 240X160X100mm          |
| Color     | custom color           |
| Weight    | 1175g                  |