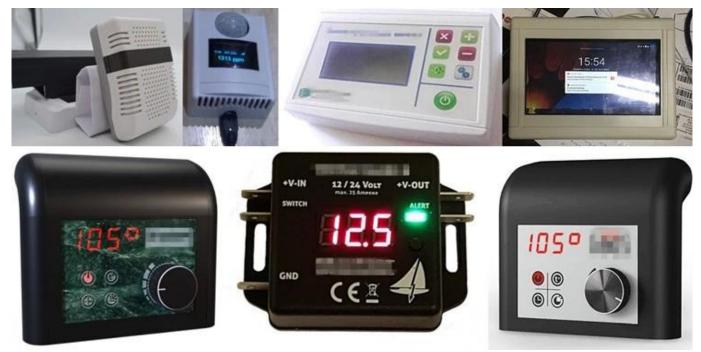

## **Applications:**

It is widely used in electronics, instrumentation, automation, communication power supply units, student projects, amplifiers, health equipment, test and measurement, industrial control, peripherals and interface, switching box.