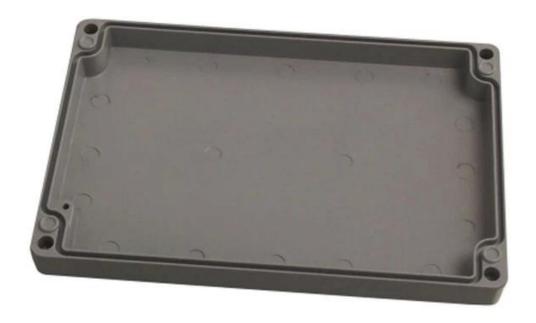

# High quality 240X160X100mm die extruded IP66 waterproof aluminum enclosure supply

High quality enclosure show

# Customizable Cutout, sticker

Weight: 1775g Size: 240\*160\*100 mm

Model No. AK-AW-16

9.45\*6.30\*3.94 inch

| Туре      | die aluminum enclosure |
|-----------|------------------------|
| Model No. | AK-AW-16               |
| Size      | 240X160X100mm          |
| Color     | custom color           |
| Weight    | 1175g                  |