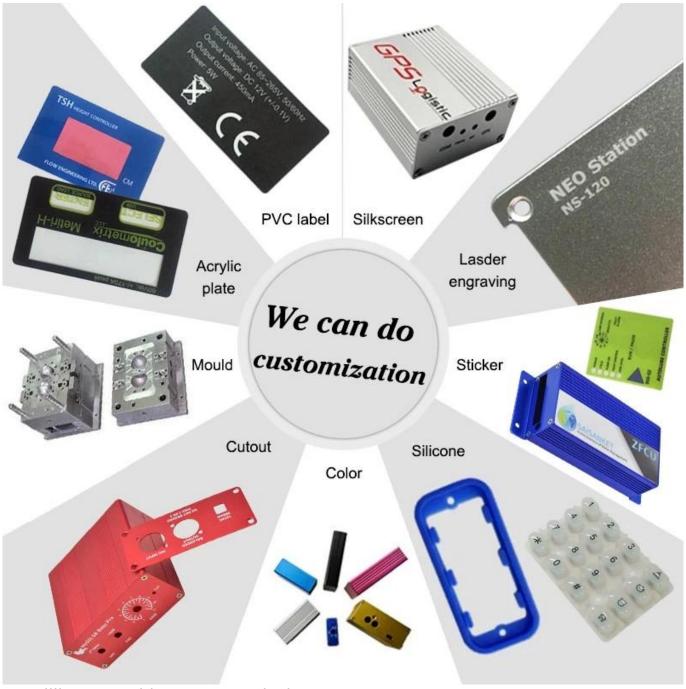

## Customizable Cutout, sticker

Weight: 1775g Size: 240\*160\*100 mm

Model No. AK-AW-16 9.45\*6.30\*3.94 inch

We are pleasured to offer you:

- 1. Drilling, punching, custom designs etc.
- 2. Drilling, silk screen printing, laser engraving, stickers and so on.
- 3. Short delivery time, usually 3-5 days after payment (according to the number)
- 4. For a timely response to your request.