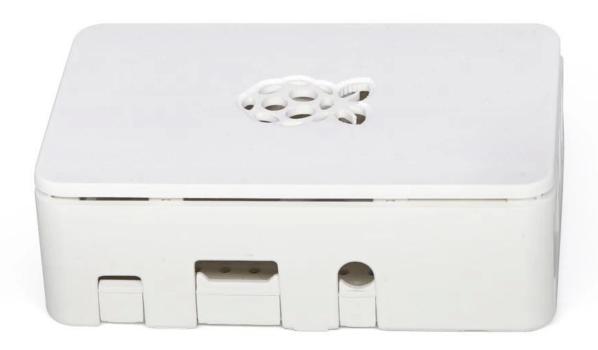

### High quality enclosure show:

Customizable Cutout, sticker

Weight: 51g

Size: 94\*63\*30 mm

Model No. AK-N-66

3.70\*2.48\*1.18 inch

# Customizable Cutout, sticker

Weight: 51g Size: 94\*63\*30 mm

Model No. AK-N-66 3.70\*2.48\*1.18 inch

## Customizable Cutout, sticker

Weight: 51g

Model No. AK-N-66

Size: 94\*63\*30 mm

3.70\*2.48\*1.18 inch

## Customizable Cutout, sticker

Weight: 51g

Size: 94\*63\*30 mm

Model No. AK-N-66

3.70\*2.48\*1.18 inch

| Type      | Not standard plastic attached  |
|-----------|--------------------------------|
| Model No. | AK-66-N                        |
| Size      | 94X63X30                       |
| Color     | White & Customized other color |
| Weight    | 51g                            |