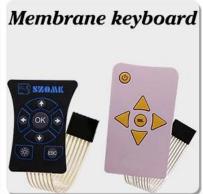

### We are pleasured to offer you:

- 1. Drilling, punching, customized designs etc.
- 2. Cutout, screen printing, laser engraving, stickers, memberane keyboard.
- 3. Short lead times, typically 3-5 days after payment (based on number)
- 4. For a timely response to your request.