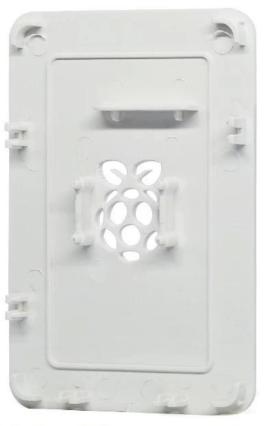

### High quality enclosure show:

Customizable Cutout, sticker

Weight: 51g

Size: 94\*63\*30 mm

Model No. AK-N-66

3.70\*2.48\*1.18 inch

# Customizable Cutout, sticker

Weight: 51g Size: 94\*63\*30 mm

Model No. AK-N-66 3.70\*2.48\*1.18 inch

## Customizable Cutout, sticker

Weight: 51g

Model No. AK-N-66

Size: 94\*63\*30 mm

3.70\*2.48\*1.18 inch

## Customizable Cutout, sticker

Weight: 51g

Size: 94\*63\*30 mm

Model No. AK-N-66

3.70\*2.48\*1.18 inch

| Type      | Not standard plastic attached  |
|-----------|--------------------------------|
| Model No. | AK-66-N                        |
| Size      | 94X63X30                       |
| Color     | White & Customized other color |
| Weight    | 51g                            |