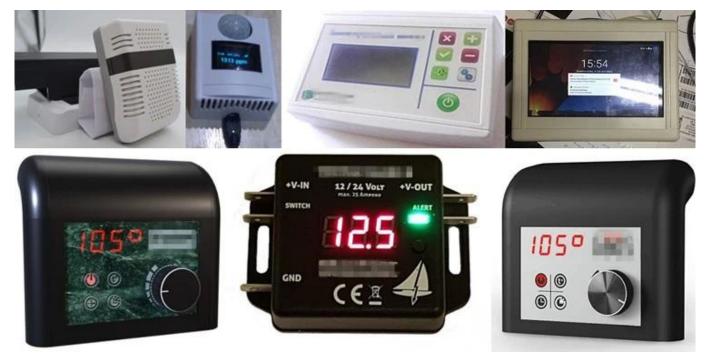

#### **Applications:**

It is widely used in electronics, instrumentation, automation, communication power supply, student designs, amplifiers, healthcare equipment, tests and measurements, industrial control, peripherals and interfaces, switch box.