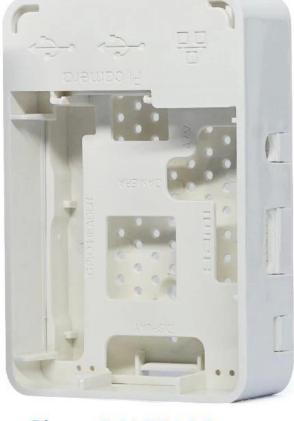

### High quality enclosure show:

Customizable Cutout, sticker

Weight: 51g

Size: 94\*63\*30 mm

Model No. AK-N-66

3.70\*2.48\*1.18 inch

# Customizable Cutout, sticker

Weight: 51g Size: 94\*63\*30 mm

Model No. AK-N-66 3.70\*2.48\*1.18 inch

## Customizable Cutout, sticker

Weight: 51g

Model No. AK-N-66

Size: 94\*63\*30 mm

3.70\*2.48\*1.18 inch

## Customizable Cutout, sticker

Weight: 51g

Size: 94\*63\*30 mm

Model No. AK-N-66

3.70\*2.48\*1.18 inch

| Type      | Not standard plastic attached  |
|-----------|--------------------------------|
| Model No. | AK-66-N                        |
| Size      | 94X63X30                       |
| Color     | White & Customized other color |
| Weight    | 51g                            |