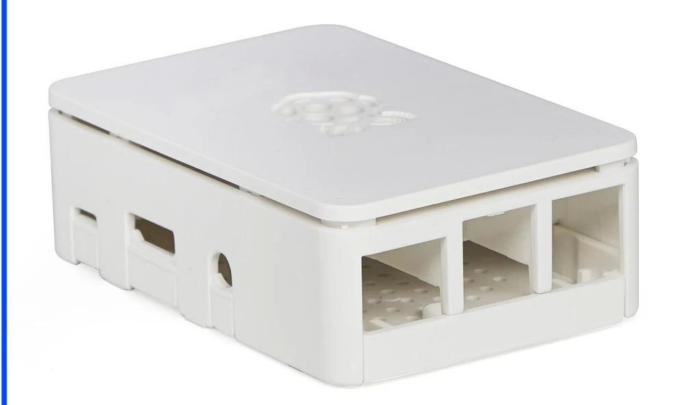

### High quality enclosure show:

Customizable Cutout, sticker

Weight: 51g

Size: 94\*63\*30 mm

Model No. AK-N-66

3.70\*2.48\*1.18 inch

# Customizable Cutout, sticker

Weight: 51g Size: 94\*63\*30 mm

Model No. AK-N-66 3.70\*2.48\*1.18 inch

## Customizable Cutout, sticker

Weight: 51g

Model No. AK-N-66

Size: 94\*63\*30 mm

3.70\*2.48\*1.18 inch

## Customizable Cutout, sticker

Weight: 51g

Size: 94\*63\*30 mm

Model No. AK-N-66

3.70\*2.48\*1.18 inch

| Type      | Not standard plastic attached  |
|-----------|--------------------------------|
| Model No. | AK-66-N                        |
| Size      | 94X63X30                       |
| Color     | White & Customized other color |
| Weight    | 51g                            |