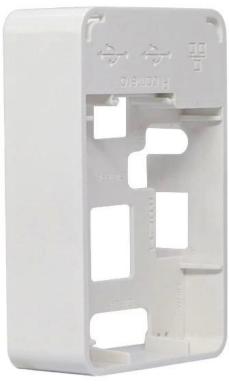

### High quality enclosure show:

Customizable Cutout, sticker

Weight: 51g

Size: 94\*63\*30 mm

Model No. AK-N-66

3.70\*2.48\*1.18 inch

# Customizable Cutout, sticker

Weight: 51g Size: 94\*63\*30 mm

Model No. AK-N-66 3.70\*2.48\*1.18 inch

## Customizable Cutout, sticker

Weight: 51g

Model No. AK-N-66

Size: 94\*63\*30 mm

3.70\*2.48\*1.18 inch

## Customizable Cutout, sticker

Weight: 51g

Size: 94\*63\*30 mm

Model No. AK-N-66

3.70\*2.48\*1.18 inch

| Type      | Not standard plastic attached  |
|-----------|--------------------------------|
| Model No. | AK-66-N                        |
| Size      | 94X63X30                       |
| Color     | White & Customized other color |
| Weight    | 51g                            |