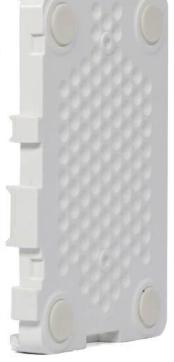

### High quality enclosure show:

Customizable Cutout, sticker

Weight: 51g

Size: 94\*63\*30 mm

Model No. AK-N-66

3.70\*2.48\*1.18 inch

# Customizable Cutout, sticker

Weight: 51g Size: 94\*63\*30 mm

Model No. AK-N-66 3.70\*2.48\*1.18 inch

## Customizable Cutout, sticker

Weight: 51g

Model No. AK-N-66

Size: 94\*63\*30 mm

3.70\*2.48\*1.18 inch

## Customizable Cutout, sticker

Weight: 51g

Size: 94\*63\*30 mm

Model No. AK-N-66

3.70\*2.48\*1.18 inch

| Type      | Not standard plastic attached  |
|-----------|--------------------------------|
| Model No. | AK-66-N                        |
| Size      | 94X63X30                       |
| Color     | White & Customized other color |
| Weight    | 51g                            |