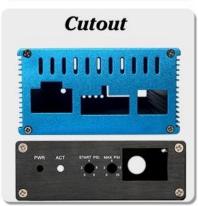

# Customizable Cutout, sticker

Weight: 51g Size: 94\*63\*30 mm

Model No. AK-N-66 3.70\*2.48\*1.18 inch

## Customizable Cutout, sticker

Weight: 51g

Model No. AK-N-66

Size: 94\*63\*30 mm

3.70\*2.48\*1.18 inch

## Customizable Cutout, sticker

Weight: 51g

Size: 94\*63\*30 mm

Model No. AK-N-66

3.70\*2.48\*1.18 inch

| Type      | Not standard plastic attached  |
|-----------|--------------------------------|
| Model No. | AK-66-N                        |
| Size      | 94X63X30                       |
| Color     | White & Customized other color |
| Weight    | 51g                            |