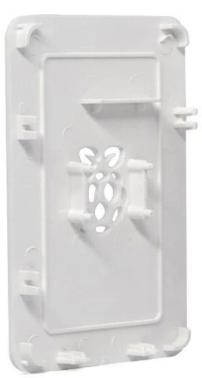

### High quality enclosure show:

Customizable Cutout, sticker

Weight: 51g

Size: 94\*63\*30 mm

Model No. AK-N-66

3.70\*2.48\*1.18 inch

# Customizable Cutout, sticker

Weight: 51g Size: 94\*63\*30 mm

Model No. AK-N-66 3.70\*2.48\*1.18 inch

## Customizable Cutout, sticker

Weight: 51g

Model No. AK-N-66

Size: 94\*63\*30 mm

3.70\*2.48\*1.18 inch

## Customizable Cutout, sticker

Weight: 51g

Size: 94\*63\*30 mm

Model No. AK-N-66

3.70\*2.48\*1.18 inch

| Type      | Not standard plastic attached  |
|-----------|--------------------------------|
| Model No. | AK-66-N                        |
| Size      | 94X63X30                       |
| Color     | White & Customized other color |
| Weight    | 51g                            |