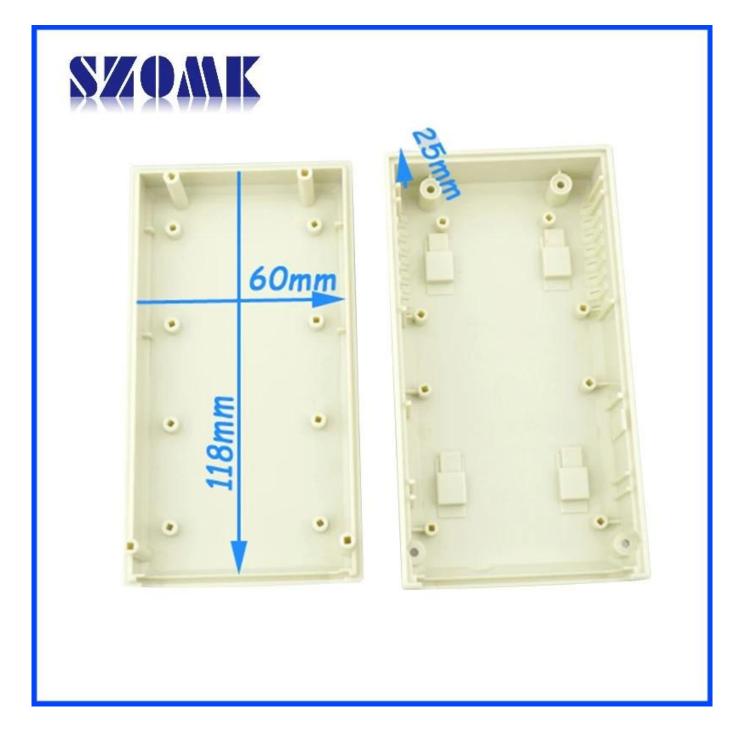

## **Features:**

1, the product has a separate boxes and cartons.

2, the wall and the shell wall screw, the decorative sheet (grinding screw position).

- 3, with a simple (client) to match the screw
- 4, all of pouch packaging.
- 5, the product is made of a plastic material
- 6, respectively, according to their needs and drilling.