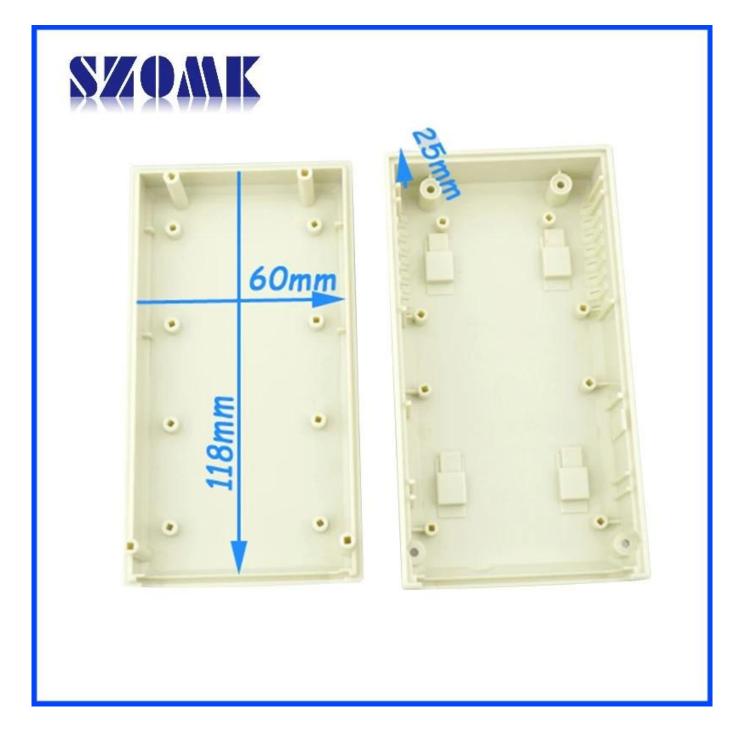

## **Features:**

1, the product has a separate boxes and cartons.

2, the wall and the shell wall screw, the decorative sheet (grinding screw position).

- 3, with a simple (client) to match the screw
- 4, all of pouch packaging.
- 5, the product is made of a plastic material
- 6, respectively, according to their needs and drilling.

## Main purpose:

In the wall-mounted meter boxes and geographical differences in the different names are used for different industrial main junction boxes, meter boxes, electronic products, such as Shell, is mainly used for indoor and outdoor electrical, communications, fire fighting equipment, iron, electronics, electricity, railways, construction sites, cocks, airports, hotels, large factories, pollution range.