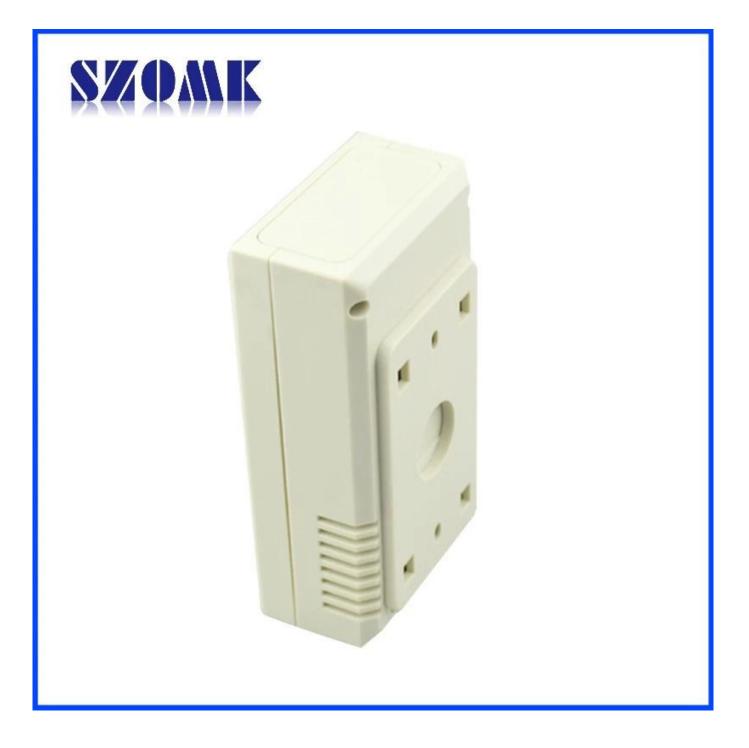

## Main purpose:

In the wall-mounted meter boxes and geographical differences in the different names are used for different industrial main junction boxes, meter boxes, electronic products, such as Shell, is mainly used for indoor and outdoor electrical, communications, fire fighting equipment, iron, electronics, electricity, railways, construction sites, cocks, airports, hotels, large factories, pollution range.