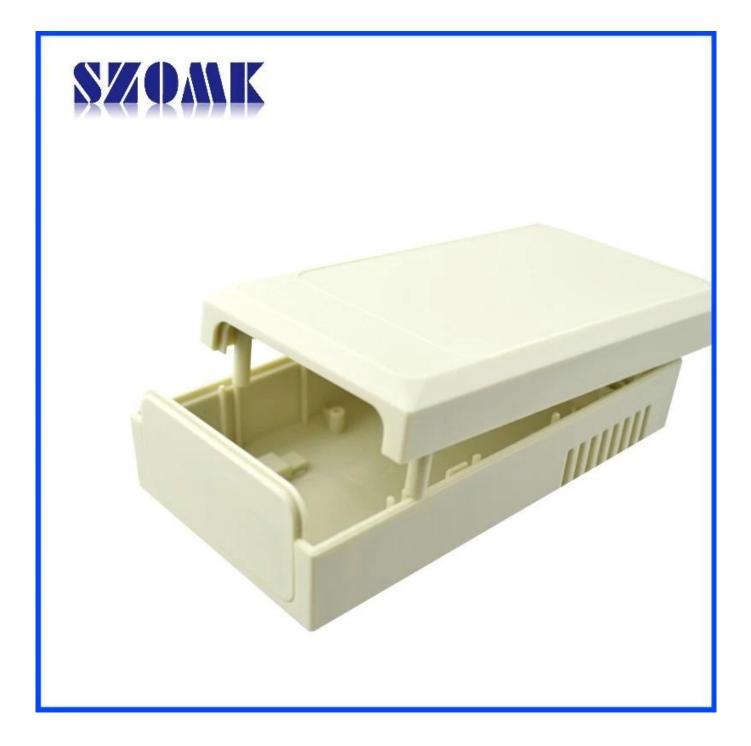

## Main purpose:

In the wall-mounted meter boxes and geographical differences in the different names are used for different industrial main junction boxes, meter boxes, electronic products, such as Shell, is mainly used for indoor and outdoor electrical, communications, fire fighting equipment, iron, electronics, electricity, railways, construction sites, cocks, airports, hotels, large factories, pollution range.