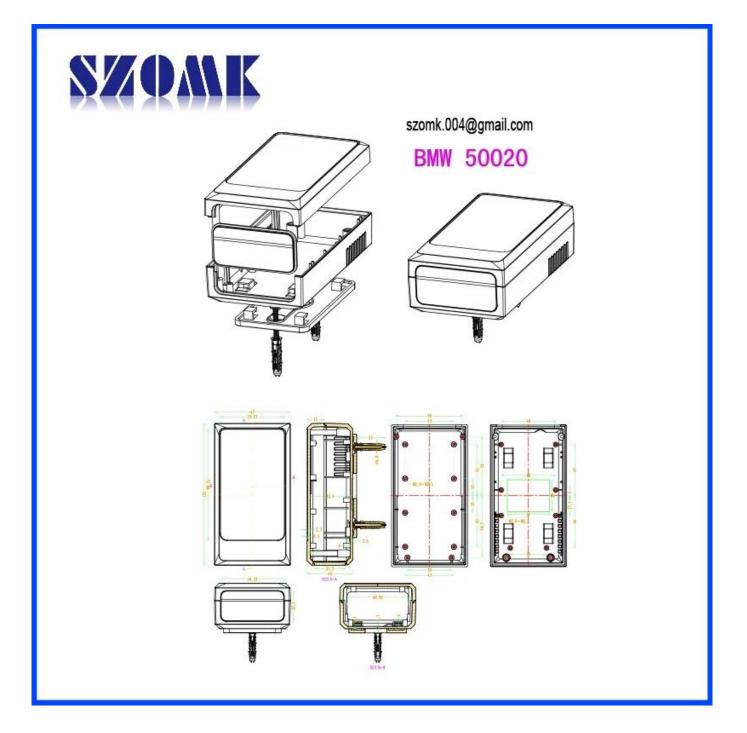

## **Features:**

1, the product has a separate boxes and cartons.

2, the wall and the shell wall screw, the decorative sheet (grinding screw position).

- 3, with a simple (client) to match the screw
- 4, all of pouch packaging.
- 5, the product is made of a plastic material
- 6, respectively, according to their needs and drilling.

## Main purpose:

In the wall-mounted meter boxes and geographical differences in the different names are used for different industrial main junction boxes, meter boxes, electronic products, such as Shell, is mainly used for indoor and outdoor electrical, communications, fire fighting equipment, iron, electronics, electricity, railways, construction sites, cocks, airports, hotels, large factories, pollution range.