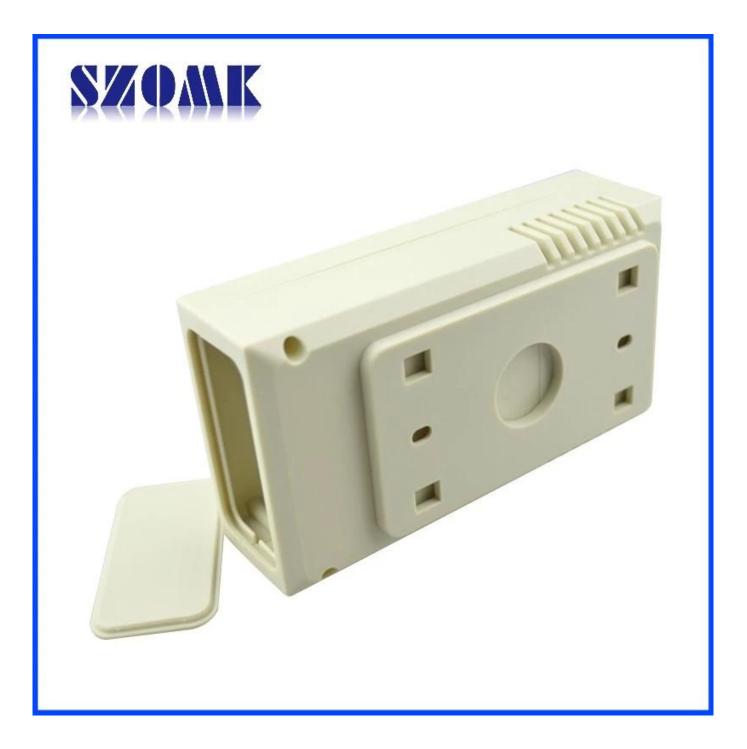

## Main purpose:

In the wall-mounted meter boxes and geographical differences in the different names are used for different industrial main junction boxes, meter boxes, electronic products, such as Shell, is mainly used for indoor and outdoor electrical, communications, fire fighting equipment, iron, electronics, electricity, railways, construction sites, cocks, airports, hotels, large factories, pollution range.