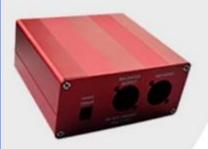

## **product Show:**

Weight:197g

**AK-B-13** 

**SZOMK** 

## Size:116\*130\*68 mm

Weight:197g

**AK-B-13** 

## Size:116\*130\*68 mm

Weight:197g

**AK-B-13** 

**Customization Services** 

Cutout

We can do customize

Silicone Seals