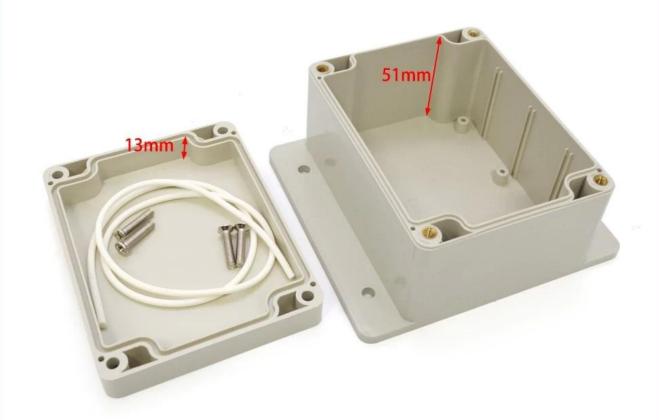

## Size:116\*130\*68 mm

Weight:197g

**AK-B-13** 

**Customization Services** 

Cutout

We can do customize

Silicone Seals