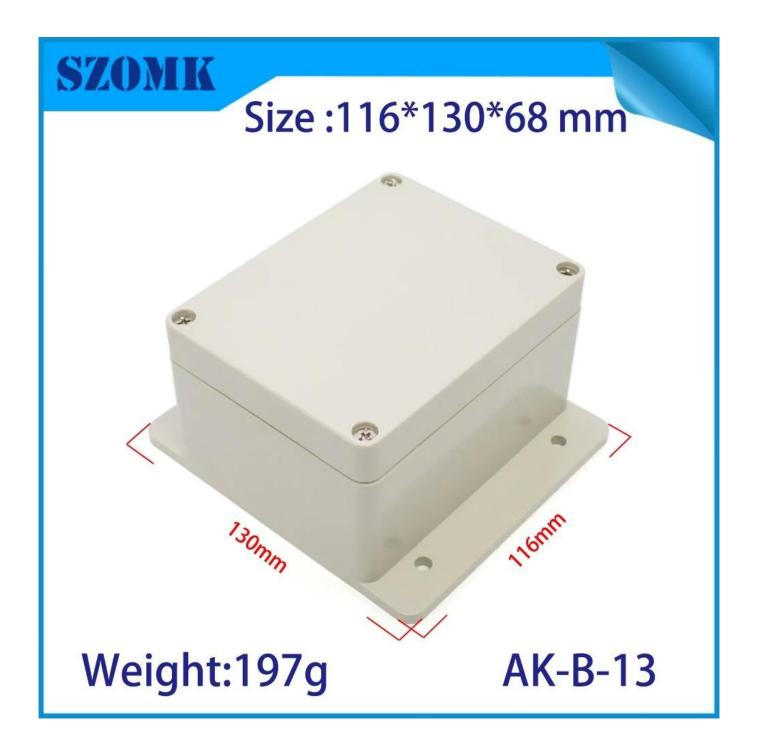

## **product Show:**

Weight:197g

**AK-B-13** 

**SZOMK** 

## Size:116\*130\*68 mm

Weight:197g

**AK-B-13** 