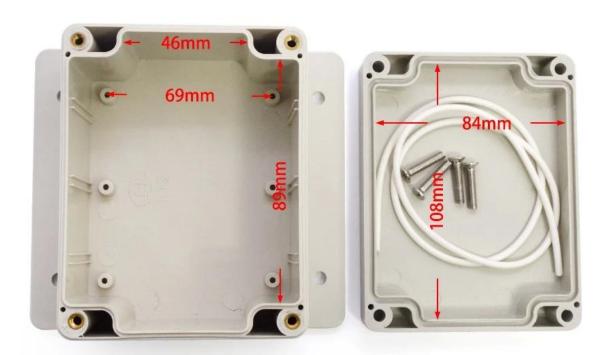

## Size:116\*130\*68 mm

Weight:197g

**AK-B-13** 

**Customization Services** 

Cutout

We can do customize

Silicone Seals