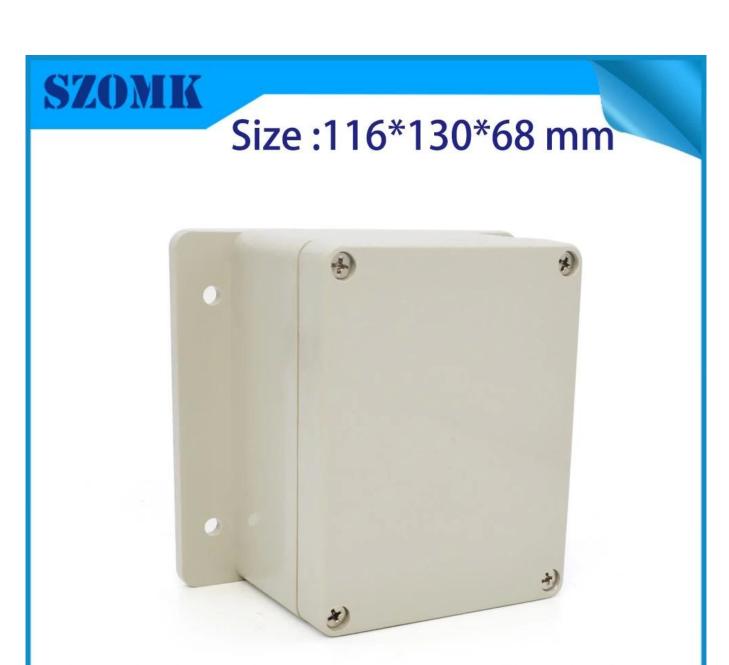

## Size:116\*130\*68 mm

Weight:197g

**AK-B-13** 

## Size:116\*130\*68 mm

Weight:197g

**AK-B-13** 

**Customization Services** 

Cutout

We can do customize

Silicone Seals