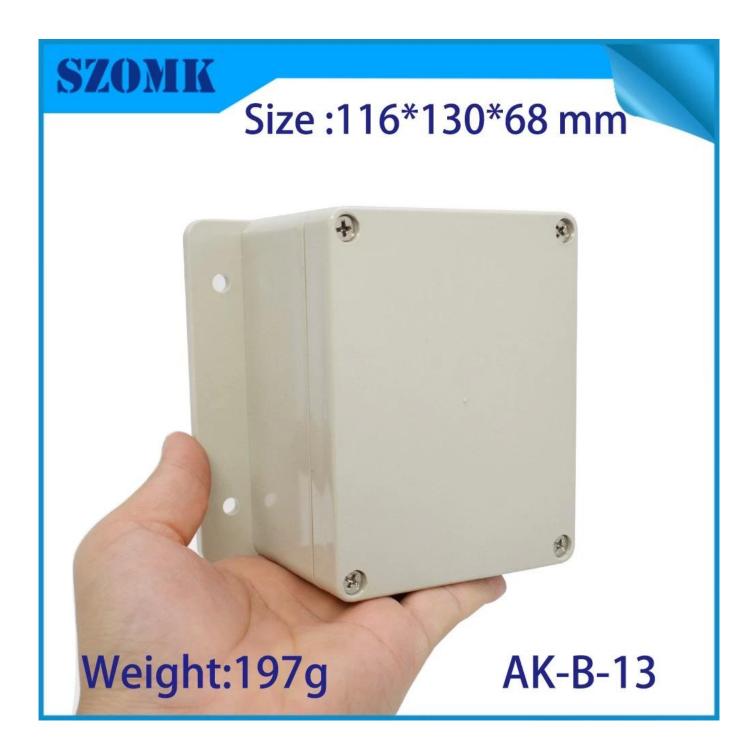

## **product Show:**

Weight:197g

**AK-B-13** 

**SZOMK** 

## Size:116\*130\*68 mm

Weight:197g

**AK-B-13** 

## Size:116\*130\*68 mm

Weight:197g

**AK-B-13** 

**Customization Services** 

Cutout

We can do customize

Silicone Seals