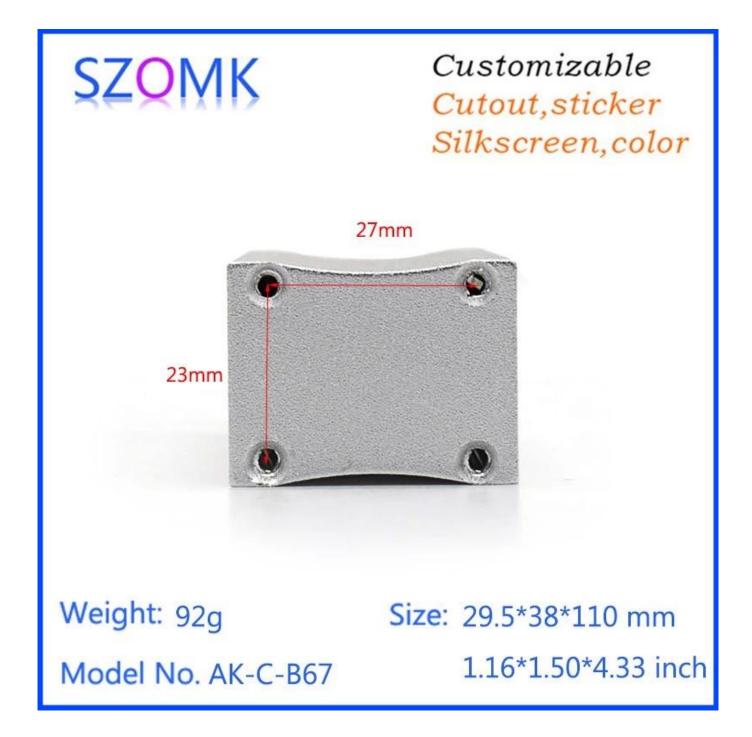

# Shenzhen high quality 29.5X38X110mm po wer electronic junction case manufacture

High quality enclosure show:

Customizable Cutout,sticker Silkscreen,color

| Weight: | 92g | Size: | 29.5*38*110 mm |
|---------|-----|-------|----------------|

## Model No. AK-C-B67

1.16\*1.50\*4.33 inch

| Туре      | Integrated aluminum enclosrue |  |  |
|-----------|-------------------------------|--|--|
| Model No. | АК-С-В67                      |  |  |
| Size      | 29.5X38X110mm                 |  |  |
| Color     | Sliver & Custom other color   |  |  |
| Weight    | 92g                           |  |  |