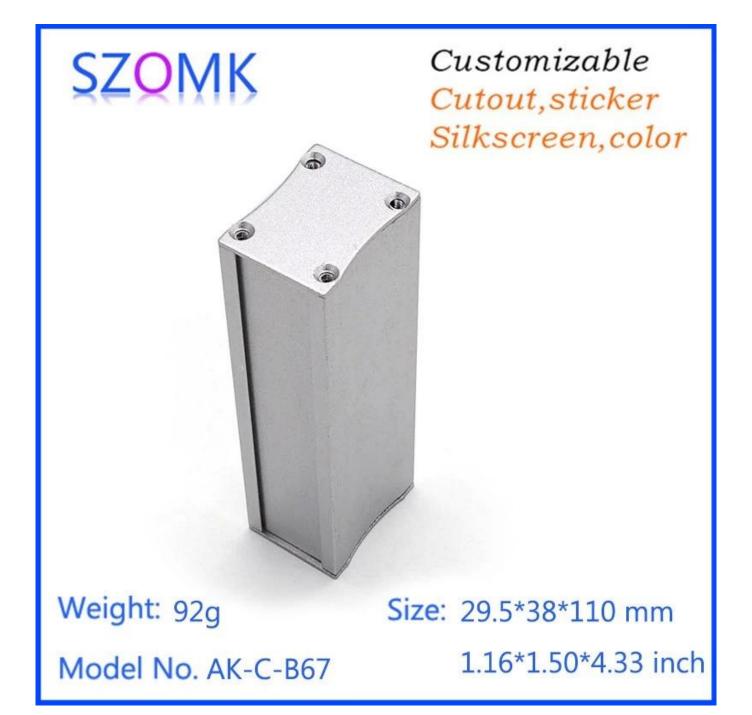

# Shenzhen high quality 29.5X38X110mm po wer electronic junction case manufacture

High quality enclosure show:

Customizable Cutout,sticker Silkscreen,color

| Weight: | 92g | Size: | 29.5*38*110 mm |
|---------|-----|-------|----------------|

## Model No. AK-C-B67

1.16\*1.50\*4.33 inch

| Туре      | Integrated aluminum enclosrue |  |  |
|-----------|-------------------------------|--|--|
| Model No. | АК-С-В67                      |  |  |
| Size      | 29.5X38X110mm                 |  |  |
| Color     | Sliver & Custom other color   |  |  |
| Weight    | 92g                           |  |  |