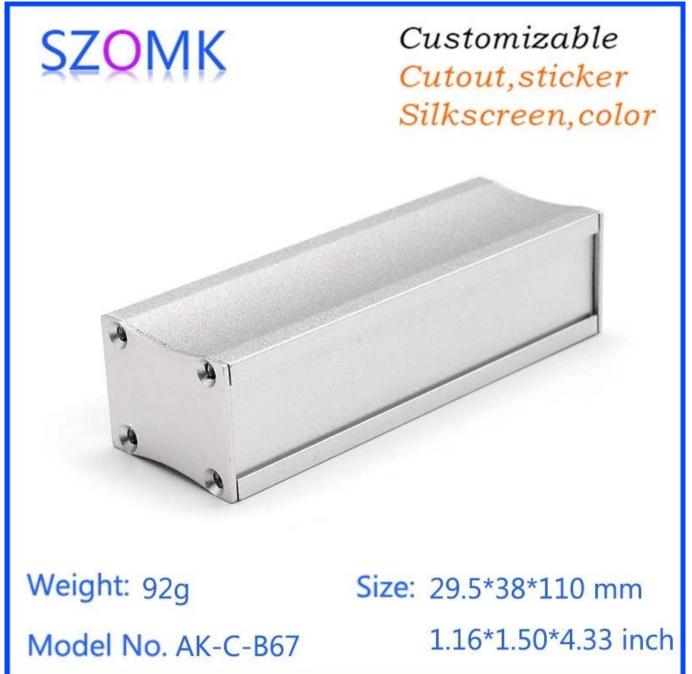

# Shenzhen high quality 29.5X38X110mm po wer electronic junction case manufacture

High quality enclosure show:

Customizable Cutout,sticker Silkscreen,color

| Weight: | 92g | Size: | 29.5*38*110 mm |
|---------|-----|-------|----------------|

## Model No. AK-C-B67

1.16\*1.50\*4.33 inch

| Туре      | Integrated aluminum enclosrue |  |  |
|-----------|-------------------------------|--|--|
| Model No. | АК-С-В67                      |  |  |
| Size      | 29.5X38X110mm                 |  |  |
| Color     | Sliver & Custom other color   |  |  |
| Weight    | 92g                           |  |  |