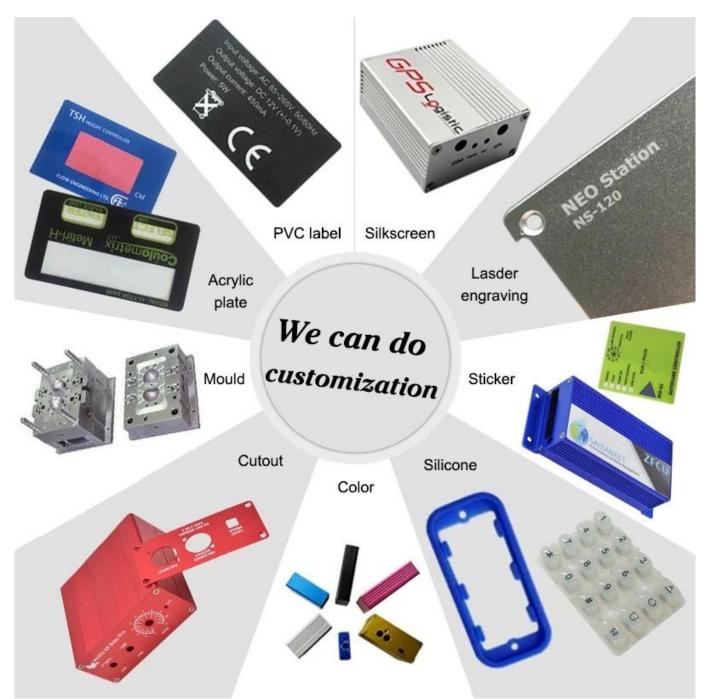

# Shenzhen high quality 29.5X38X110mm po wer electronic junction case manufacture

High quality enclosure show:

Customizable Cutout,sticker Silkscreen,color

| Weight: | 92g | Size: | 29.5*38*110 mm |
|---------|-----|-------|----------------|

#### We are pleased to offer you:

- 1 Drilling, punching, etc. Welcomeenary drawings
- 2 Drilling, screen printing, laser engraving, stickers and so on
- 3 Short delivery time, usually 3-5 days after payment (according to the number)
- 4 For an accepted response to your inquiry