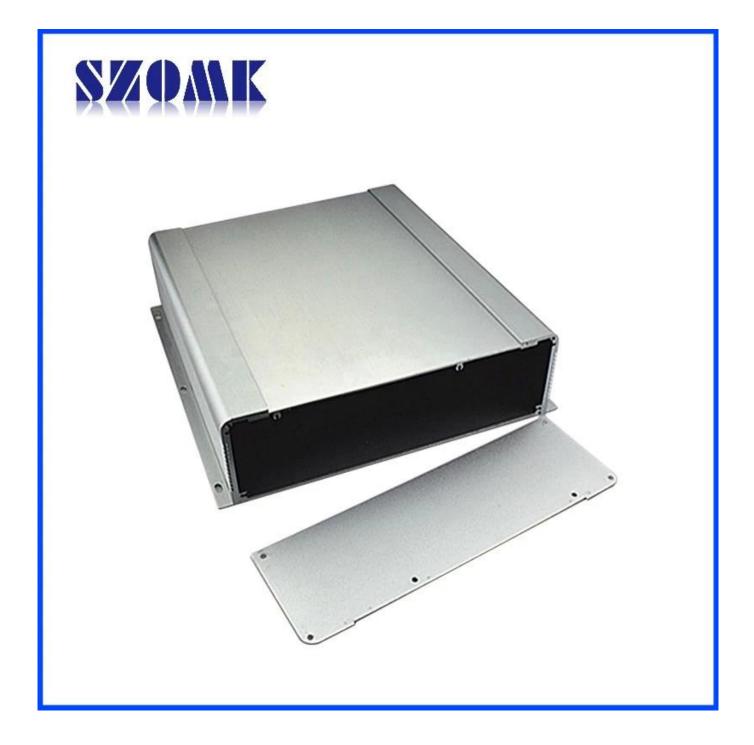

Specifications

1.Type:electronics oem housing aluminum

2.Model No. AK-C-A15

3. Size:73.5(H)x 250 (W) x free(mm) 2.89"x 9.84"x free

4. MOQ: 20pcs

## Introduction of electronics oem housing aluminum

The electronics oem housing aluminum is used as an anode, placed in electrolyte, artificially formed the enclosure having a protective aluminum oxide film on the surface.

## Electronics oem housing aluminum features

1. Has a strong resistance to abrasion, weathering, corrosion.

2. Can be formed on the surface of a variety of colors, to maximize fit your requirements.

3. Have a strong hardness, can be well protected your electronics.

## Electronics oem housing aluminum

| Туре           | electronics oem housing aluminum           |
|----------------|--------------------------------------------|
| Brand          | SZOMK                                      |
| Material       | aluminum                                   |
| Model No.      | AK-C-A15                                   |
| Size           | 73.5(H)x250(W)xfree(mm) 2.89"x9.84"xfree   |
| Color          | Grey-different color can be customized     |
| Customized MOQ | 20 pieces                                  |
| Protect level  | IP54                                       |
| Lead time      | 7-15 days after get payment                |
| Normal packing | Carton and plastic foam and tape packaging |