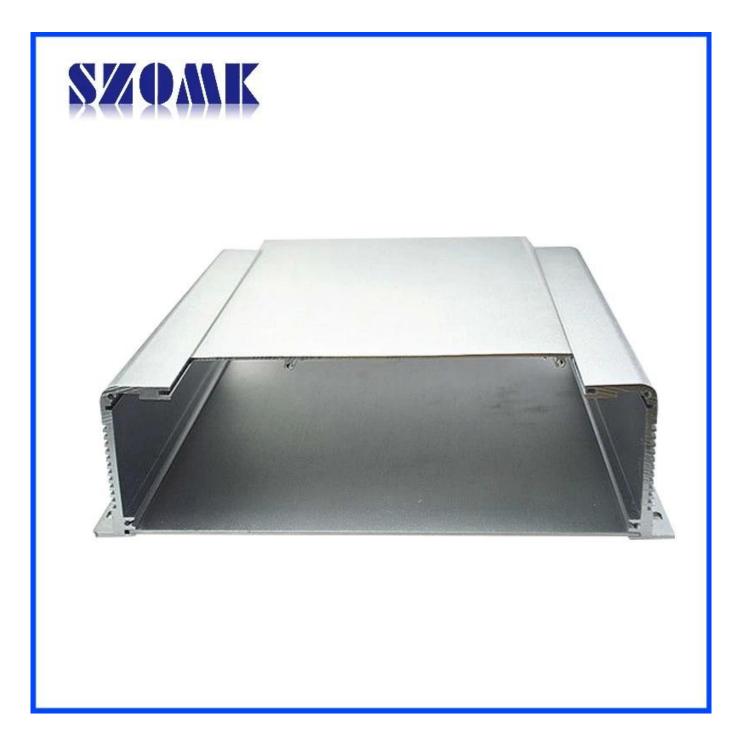

Specifications

1.Type:electronics oem housing aluminum

2.Model No. AK-C-A15

3. Size:73.5(H)x 250 (W) x free(mm) 2.89"x 9.84"x free

4. MOQ: 20pcs

## Introduction of electronics oem housing aluminum

The electronics oem housing aluminum is used as an anode, placed in electrolyte, artificially formed the enclosure having a protective aluminum oxide film on the surface.

## Electronics oem housing aluminum features

1. Has a strong resistance to abrasion, weathering, corrosion.

2. Can be formed on the surface of a variety of colors, to maximize fit your requirements.

3. Have a strong hardness, can be well protected your electronics.

## Electronics oem housing aluminum

| Туре           | electronics oem housing aluminum           |
|----------------|--------------------------------------------|
| Brand          | SZOMK                                      |
| Material       | aluminum                                   |
| Model No.      | AK-C-A15                                   |
| Size           | 73.5(H)x250(W)xfree(mm) 2.89"x9.84"xfree   |
| Color          | Grey-different color can be customized     |
| Customized MOQ | 20 pieces                                  |
| Protect level  | IP54                                       |
| Lead time      | 7-15 days after get payment                |
| Normal packing | Carton and plastic foam and tape packaging |