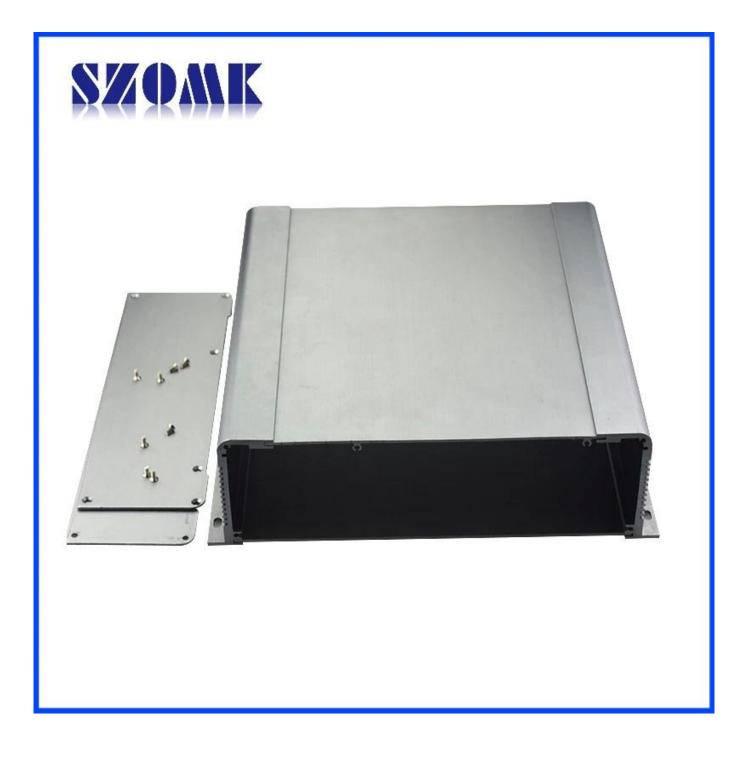

Specifications

1.Type:electronics oem housing aluminum

2.Model No. AK-C-A15

3. Size:73.5(H)x 250 (W) x free(mm) 2.89"x 9.84"x free

4. MOQ: 20pcs

## Introduction of electronics oem housing aluminum

The electronics oem housing aluminum is used as an anode, placed in electrolyte, artificially formed the enclosure having a protective aluminum oxide film on the surface.

## Electronics oem housing aluminum features

1. Has a strong resistance to abrasion, weathering, corrosion.

2. Can be formed on the surface of a variety of colors, to maximize fit your requirements.

3. Have a strong hardness, can be well protected your electronics.

## Electronics oem housing aluminum

| Туре           | electronics oem housing aluminum           |
|----------------|--------------------------------------------|
| Brand          | SZOMK                                      |
| Material       | aluminum                                   |
| Model No.      | AK-C-A15                                   |
| Size           | 73.5(H)x250(W)xfree(mm) 2.89"x9.84"xfree   |
| Color          | Grey-different color can be customized     |
| Customized MOQ | 20 pieces                                  |
| Protect level  | IP54                                       |
| Lead time      | 7-15 days after get payment                |
| Normal packing | Carton and plastic foam and tape packaging |