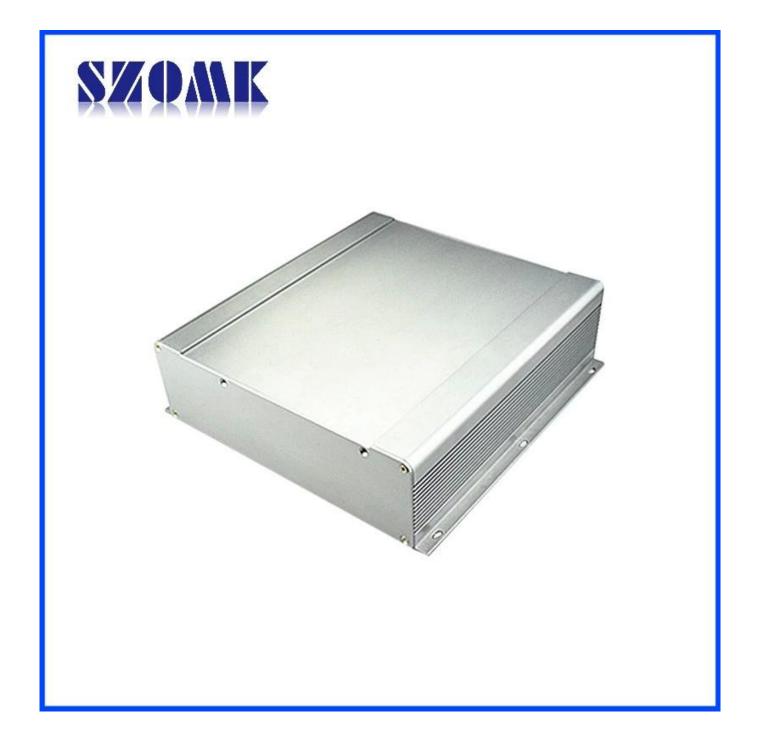

Specifications

1.Type:electronics oem housing aluminum

2.Model No. AK-C-A15

3. Size:73.5(H)x 250 (W) x free(mm) 2.89"x 9.84"x free

4. MOQ: 20pcs

## Introduction of electronics oem housing aluminum

The electronics oem housing aluminum is used as an anode, placed in electrolyte, artificially formed the enclosure having a protective aluminum oxide film on the surface.

## Electronics oem housing aluminum features

1. Has a strong resistance to abrasion, weathering, corrosion.

2. Can be formed on the surface of a variety of colors, to maximize fit your requirements.

3. Have a strong hardness, can be well protected your electronics.

## Electronics oem housing aluminum

| Туре           | electronics oem housing aluminum           |
|----------------|--------------------------------------------|
| Brand          | SZOMK                                      |
| Material       | aluminum                                   |
| Model No.      | AK-C-A15                                   |
| Size           | 73.5(H)x250(W)xfree(mm) 2.89"x9.84"xfree   |
| Color          | Grey-different color can be customized     |
| Customized MOQ | 20 pieces                                  |
| Protect level  | IP54                                       |
| Lead time      | 7-15 days after get payment                |
| Normal packing | Carton and plastic foam and tape packaging |