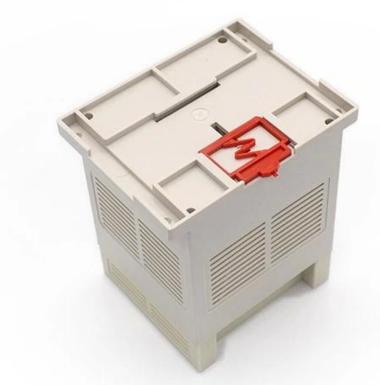

# Model No. AK-DR-22

4.53\*3.54\*5.16 inch

| Туре      | Din rail plastic enclosure |
|-----------|----------------------------|
| Model No. | AK-DR-22                   |
| Size      | 115X90X131mm               |
| Color     | Beige & Custom other color |
| Weight    | 139g                       |