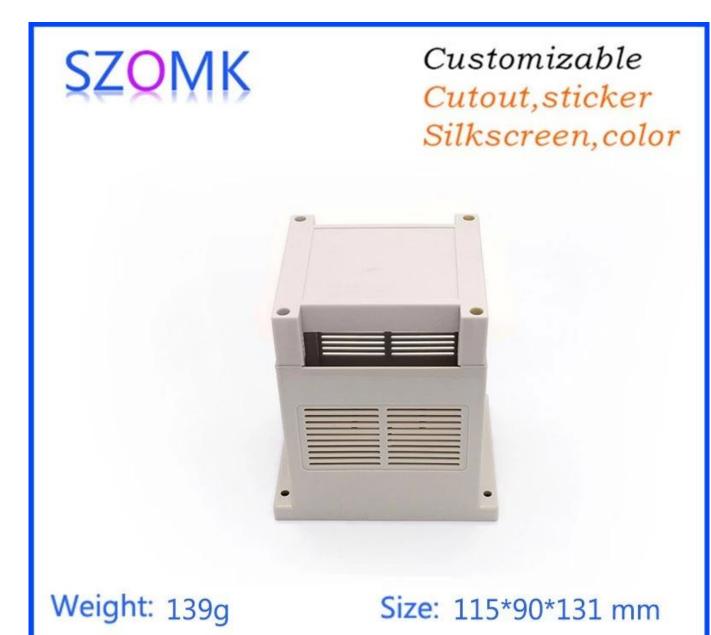

# China hot sale abs plastic 115X90X131mm din rail mount junction box manufacture

High quality enclosure show:

Customizable Cutout,sticker Silkscreen,color

Weight: 139g

# Weight: 139g

# Size: 115\*90\*131 mm