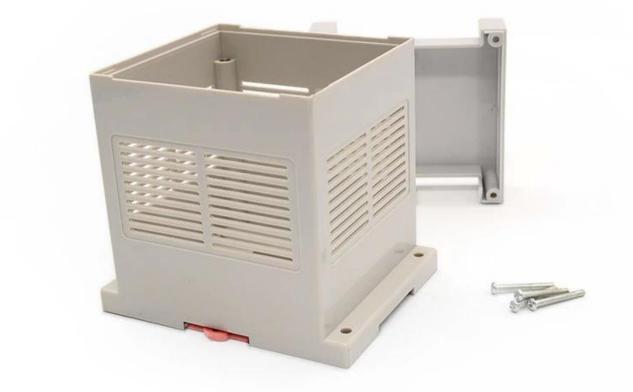

# Model No. AK-DR-22

4.53\*3.54\*5.16 inch

| Туре      | Din rail plastic enclosure |
|-----------|----------------------------|
| Model No. | AK-DR-22                   |
| Size      | 115X90X131mm               |
| Color     | Beige & Custom other color |
| Weight    | 139g                       |