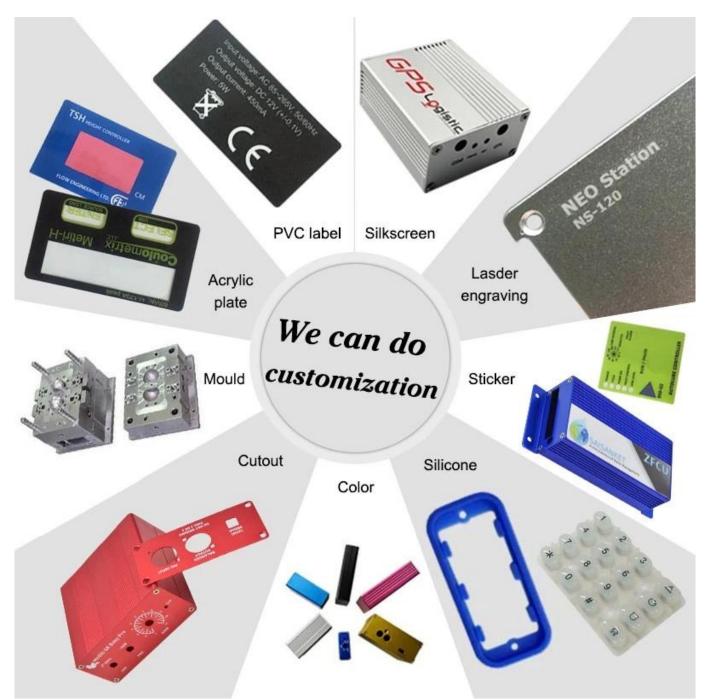

# China hot sale abs plastic 115X90X131mm din rail mount junction box manufacture

High quality enclosure show:

Customizable Cutout,sticker Silkscreen,color

Weight: 139g

# Size: 115\*90\*131 mm

Model No. AK-DR-22

4.53\*3.54\*5.16 inch

Model No. AK-DR-22

4.53\*3.54\*5.16 inch

Customizable Cutout,sticker Silkscreen,color

#### We are pleased to offer you:

- 1 Drilling, punching, etc. Welcomeenary drawings
- 2 Drilling, screen printing, laser engraving, stickers and so on
- 3 Short delivery time, usually 3-5 days after payment (according to the number)
- 4 For an accepted response to your inquiry