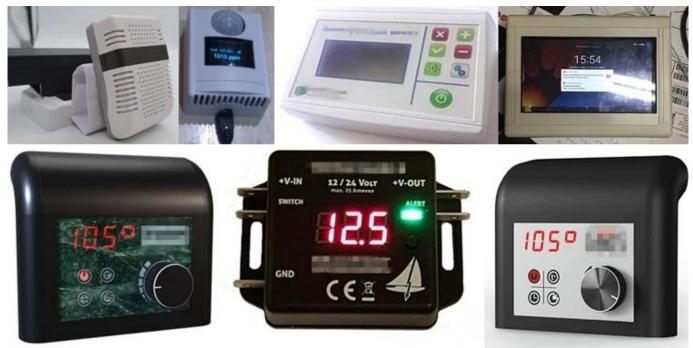

# **Applications:**

It is widely used in electronics, instrumentation, automation, communication, power supply units, student projects, amplifiers, health care equipment, test and measurement equipment, Industrial control, peripherals, interfaces, interfaces