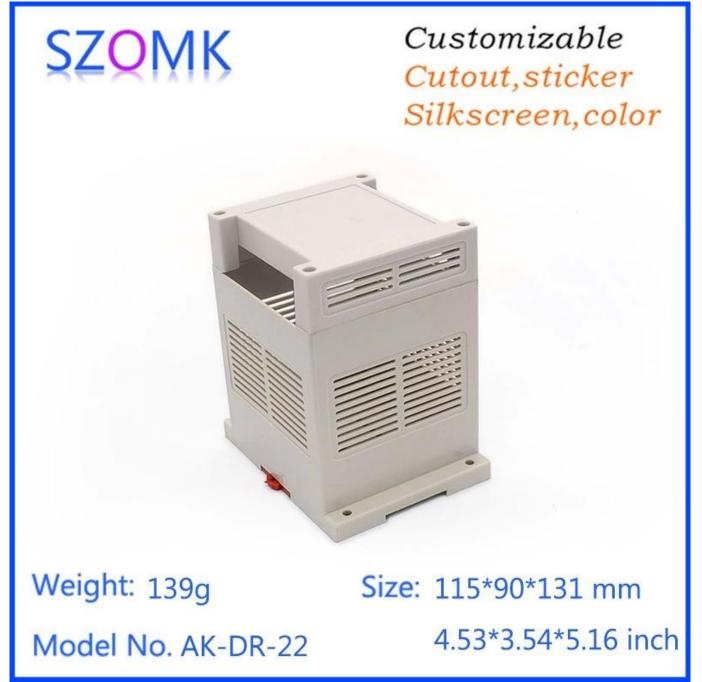

# China hot sale abs plastic 115X90X131mm din rail mount junction box manufacture

High quality enclosure show:

Customizable Cutout,sticker Silkscreen,color

Weight: 139g

# Size: 115\*90\*131 mm

Model No. AK-DR-22

4.53\*3.54\*5.16 inch

Model No. AK-DR-22

4.53\*3.54\*5.16 inch

Customizable Cutout,sticker Silkscreen,color

# Weight: 139g

# Size: 115\*90\*131 mm

# Model No. AK-DR-22

4.53\*3.54\*5.16 inch

| Туре      | Din rail plastic enclosure |
|-----------|----------------------------|
| Model No. | AK-DR-22                   |
| Size      | 115X90X131mm               |
| Color     | Beige & Custom other color |
| Weight    | 139g                       |