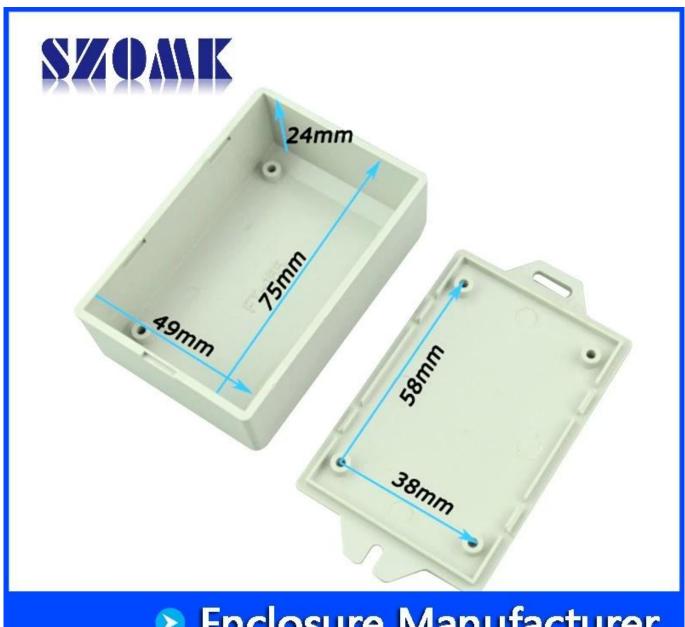

ion).
- 3, with easy (client) to match the screw
- 4, all of pouch packaging.
- 5, the product is a plastic material
- 6, respectively, according to their needs and processing of openings.

#### Main purpose:

Differences in wall-mounted meter box and geographical, different names are used for different industrial main junction box, meter boxes, electronic products, such as Shell, is mainly used for indoor and outdoor electrical, communications, fire fighting facilities, iron, electronics, electricity, railways, construction sites, cocks, airports, hotels, large factories, the scope of environmental pollution.

#### **Details Picture**





## Enclosure Manufacturer www.chinaenclosure.com



## Enclosure Manufacturer www.chinaenclosure.com



Enclosure Manufacturer
www.chinaenclosure.com



# Enclosure Manufacturer www.chinaenclosure.com