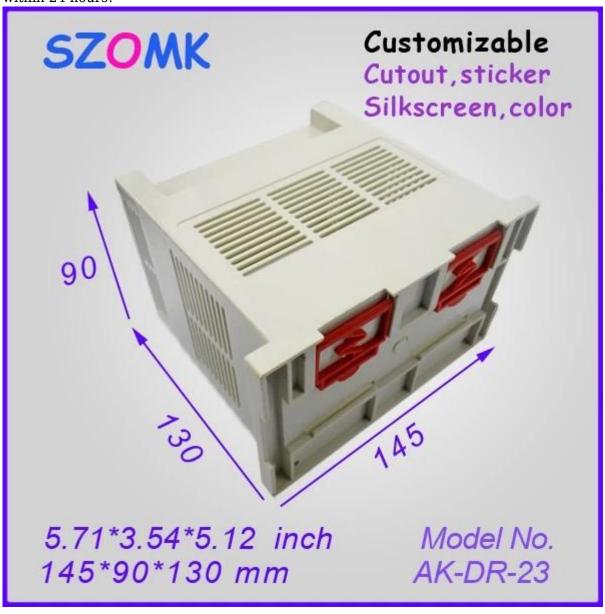

## We are pleased to offer you:

- 1 Drilling, punching, etc. Welcome customized drawings.
- 2 drilling, screen printing, laser engraving, stickers and so on.
- 3 short delivery time, usually 3-5 days after payment (according to the number)
- 4 for a timely response to your inquiry

## **Applications:**

It is widely used in electronics, instrumentation, automation, Communications, power supply units, student projects, amplifiers, Health care equipment, test and measurement equipment, Industrial control, peripherals and interfaces, the switch box.

## **Tips:**

Welcome to contact us for more details and quotes electrical box Your inquiry will get prompt reply within 24 hours!