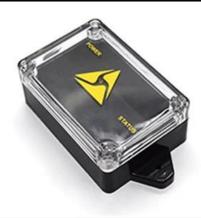

### **Specifications:**

Place of origin: Shenzhen, China

Type: platic electronics enclosure junction box

Model No.: AK-S-102

Size: 92\* 68.5\* 28 mm

Material: ABS plastic

Sample MOQ: 1 piece

Customizedservice: cutout, silkscreen, color, sticker, laser

# Enclosure Manufacturer www.chinaenclosure.com

Customizable cutout, sticker silkscreen, color

Weight: 53g Size: 3.62\*2.70\*1.10 inch

Model No. AK-S-102 92\*68.5\*28 mm

### Use:

It is widely used in electronics, instrumentation, automation, communication, power supply unites, student projects, amplifiers, healthcare equipment, test and measurement equipment, industrial control, peripherals devices and interfaces, switch boxes.