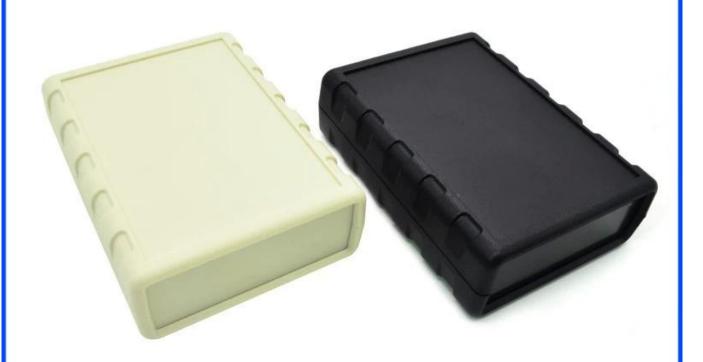

### **Specifications:**

Place of origin: Shenzhen, China

Type: platic electronics enclosure junction box

Model No.: AK-S-102

Size: 92\* 68.5\* 28 mm

Material: ABS plastic

Sample MOQ: 1 piece

Customizedservice: cutout, silkscreen, color, sticker, laser

# Enclosure Manufacturer www.chinaenclosure.com

Customizable cutout, sticker silkscreen, color

Weight: 53g Size: 3.62\*2.70\*1.10 inch

Model No. AK-S-102 92\*68.5\*28 mm