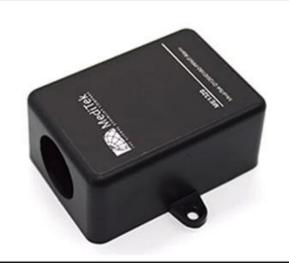

### **Specifications:**

Place of origin: Shenzhen, China

Type: platic electronics enclosure junction box

Model No.: AK-S-102

Size: 92\* 68.5\* 28 mm

Material: ABS plastic

Sample MOQ: 1 piece

Customizedservice: cutout, silkscreen, color, sticker, laser

# Enclosure Manufacturer www.chinaenclosure.com

Customizable cutout, sticker silkscreen, color

Weight: 53g Size: 3.62\*2.70\*1.10 inch

Model No. AK-S-102 92\*68.5\*28 mm