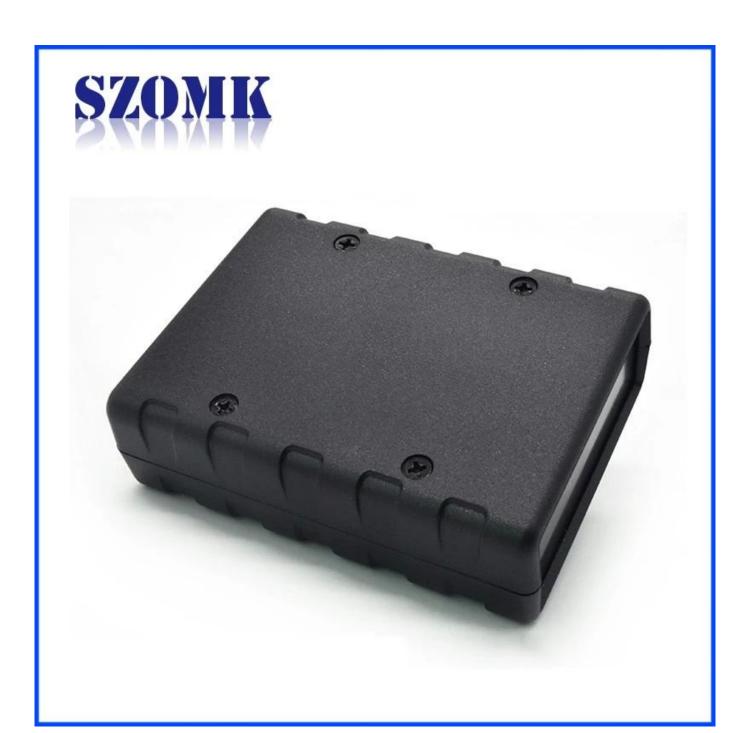

### **Specifications:**

Place of origin: Shenzhen, China

Type: platic electronics enclosure junction box

Model No.: AK-S-102

Size: 92\* 68.5\* 28 mm

Material: ABS plastic

Sample MOQ: 1 piece

Customizedservice: cutout, silkscreen, color, sticker, laser

# Enclosure Manufacturer www.chinaenclosure.com

Customizable cutout, sticker silkscreen, color

Weight: 53g Size: 3.62\*2.70\*1.10 inch

Model No. AK-S-102 92\*68.5\*28 mm