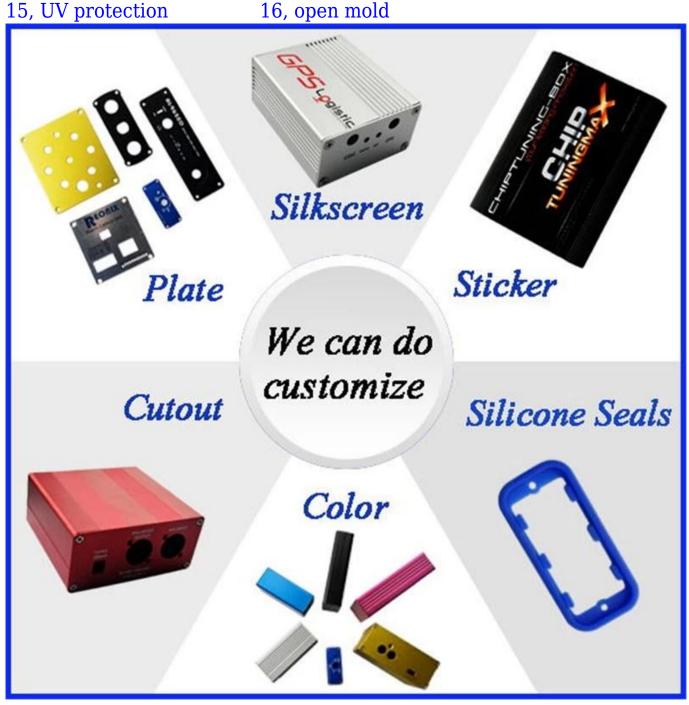

#### Here is our customize service:

11, make sticker

13, sandblasting

1, change aluminum length 2, change color of our boxes

3, product polishing 4, powder coating

5, brushed oil 6, cut-out

7, lasder engraving 8, PVC label

9, Acrylic plate 10, silk screen printing

12, silica gel edges

14, wire drawing

16, open mold

### Cut holes Silkscreen Sticker

change the color

PVC lable Acrylic plate Sticker

Cut holes Silkscreen Laser carve

Cut holes Silkscreen Sticker