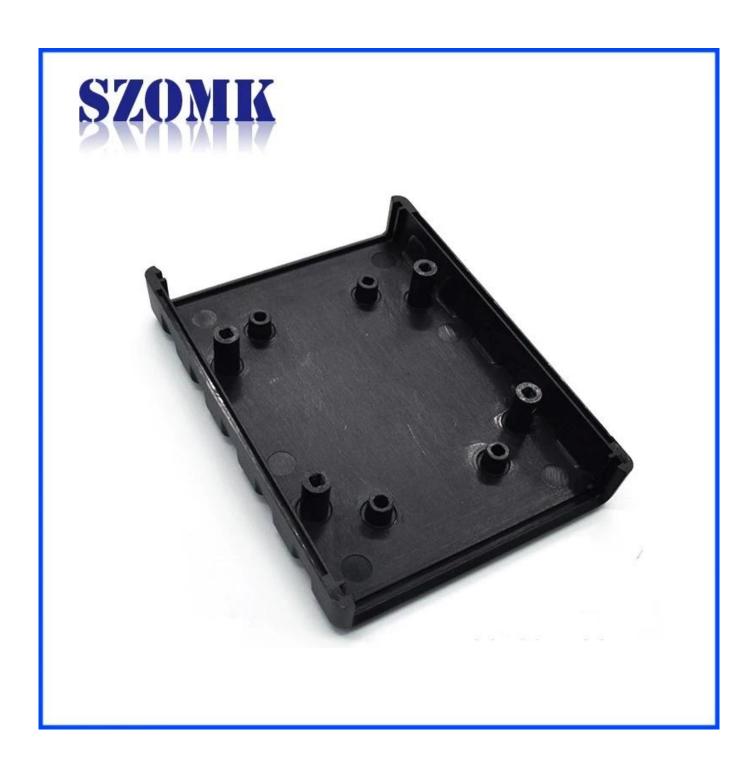

### **Specifications:**

Place of origin: Shenzhen, China

Type: platic electronics enclosure junction box

Model No.: AK-S-102

Size: 92\* 68.5\* 28 mm

Material: ABS plastic

Sample MOQ: 1 piece

Customizedservice: cutout, silkscreen, color, sticker, laser

# Enclosure Manufacturer www.chinaenclosure.com

Customizable cutout, sticker silkscreen, color

Weight: 53g Size: 3.62\*2.70\*1.10 inch

Model No. AK-S-102 92\*68.5\*28 mm