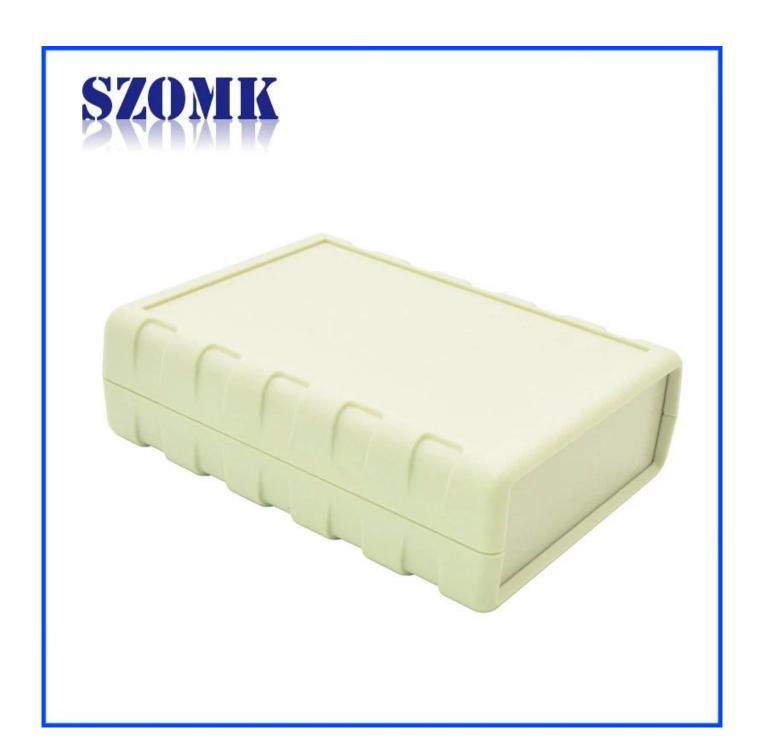

### **Specifications:**

Place of origin: Shenzhen, China

Type: platic electronics enclosure junction box

Model No.: AK-S-102

Size: 92\* 68.5\* 28 mm

Material: ABS plastic

Sample MOQ: 1 piece

Customizedservice: cutout, silkscreen, color, sticker, laser

# Enclosure Manufacturer www.chinaenclosure.com

Customizable cutout, sticker silkscreen, color

Weight: 53g Size: 3.62\*2.70\*1.10 inch

Model No. AK-S-102 92\*68.5\*28 mm