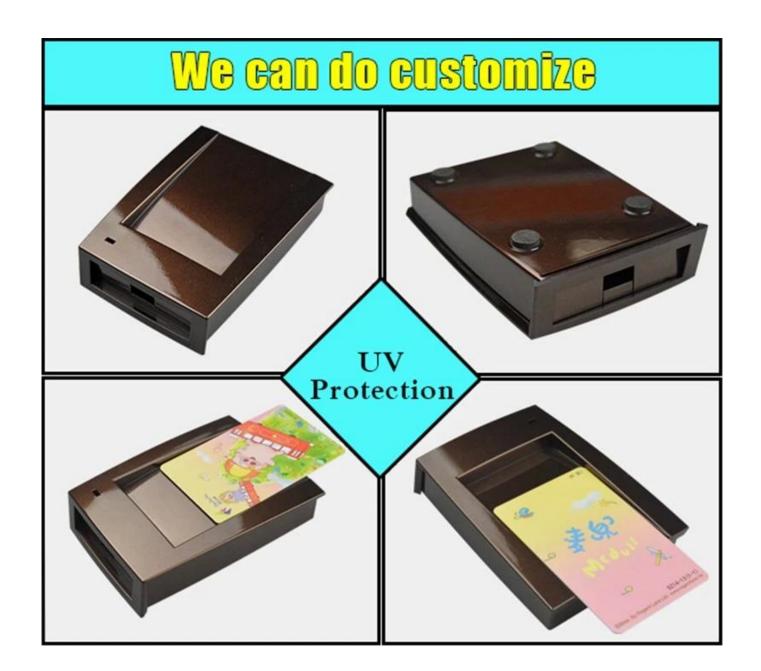

#### Here is our customize service:

11, make sticker

13, sandblasting

1, change aluminum length 2, change color of our boxes

3, product polishing 4, powder coating

5, brushed oil 6, cut-out

7, lasder engraving 8, PVC label

9, Acrylic plate 10, silk screen printing

12, silica gel edges

14, wire drawing

16, open mold

### Cut holes Silkscreen Sticker

change the color

PVC lable Acrylic plate Sticker

Cut holes Silkscreen Laser carve

Cut holes Silkscreen Sticker