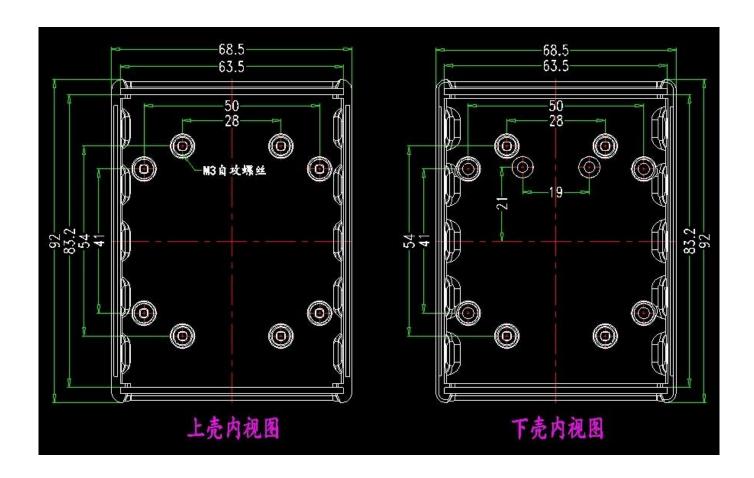

### **Specifications:**

Place of origin: Shenzhen, China

Type: platic electronics enclosure junction box

Model No.: AK-S-102

Size: 92\* 68.5\* 28 mm

Material: ABS plastic

Sample MOQ: 1 piece

Customizedservice: cutout, silkscreen, color, sticker, laser

# Enclosure Manufacturer www.chinaenclosure.com

Customizable cutout, sticker silkscreen, color

Weight: 53g Size: 3.62\*2.70\*1.10 inch

Model No. AK-S-102 92\*68.5\*28 mm