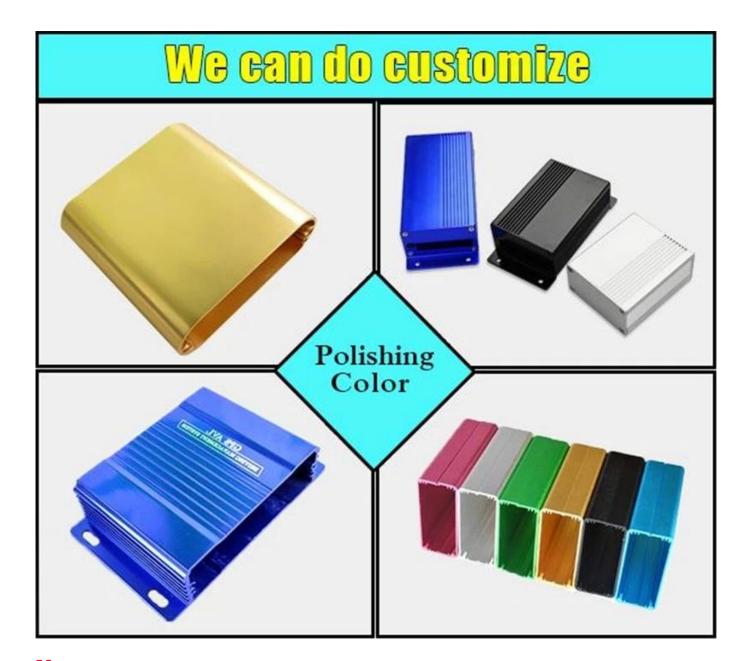

#### Here is our customize service:

11, make sticker

13, sandblasting

1, change aluminum length 2, change color of our boxes

3, product polishing 4, powder coating

5, brushed oil 6, cut-out

7, lasder engraving 8, PVC label

9, Acrylic plate 10, silk screen printing

12, silica gel edges

14, wire drawing

16, open mold

### Cut holes Silkscreen Sticker

change the color

PVC lable Acrylic plate Sticker

Cut holes Silkscreen Laser carve

Cut holes Silkscreen Sticker