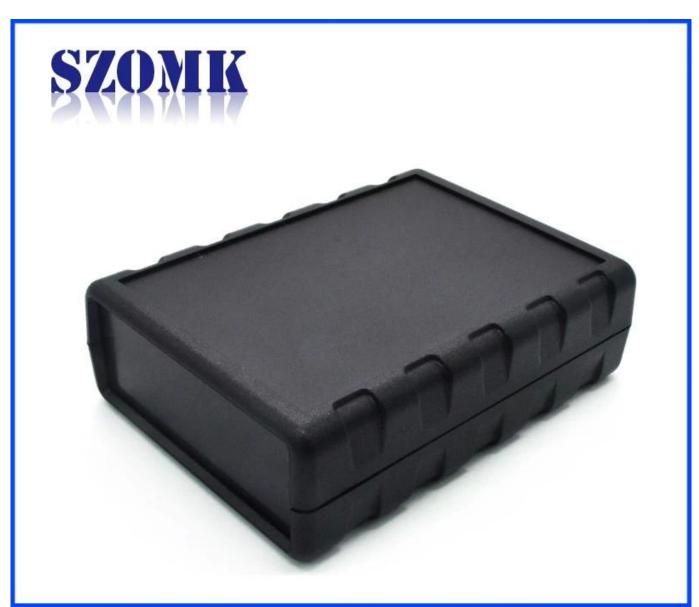

### **Specifications:**

Place of origin: Shenzhen, China

Type: platic electronics enclosure junction box

Model No.: AK-S-102

Size: 92\* 68.5\* 28 mm

Material: ABS plastic

Sample MOQ: 1 piece

Customizedservice: cutout, silkscreen, color, sticker, laser

# Enclosure Manufacturer www.chinaenclosure.com

Customizable cutout, sticker silkscreen, color

Weight: 53g Size: 3.62\*2.70\*1.10 inch

Model No. AK-S-102 92\*68.5\*28 mm