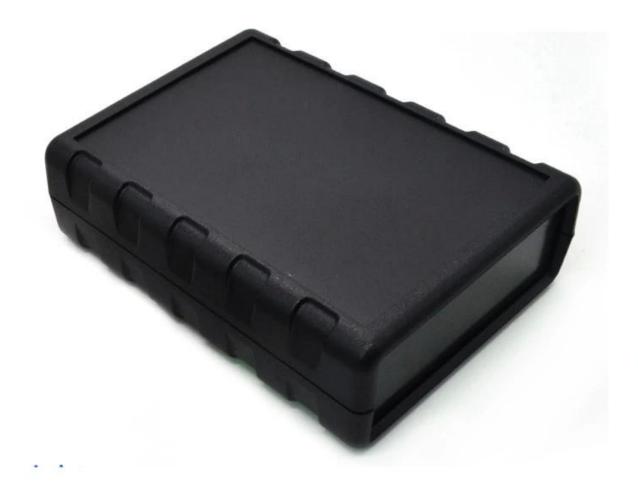

### **Specifications:**

Place of origin: Shenzhen, China

Type: platic electronics enclosure junction box

Model No.: AK-S-102

Size: 92\* 68.5\* 28 mm

Material: ABS plastic

Sample MOQ: 1 piece

Customizedservice: cutout, silkscreen, color, sticker, laser

# Enclosure Manufacturer www.chinaenclosure.com

Customizable cutout, sticker silkscreen, color

Weight: 53g Size: 3.62\*2.70\*1.10 inch

Model No. AK-S-102 92\*68.5\*28 mm