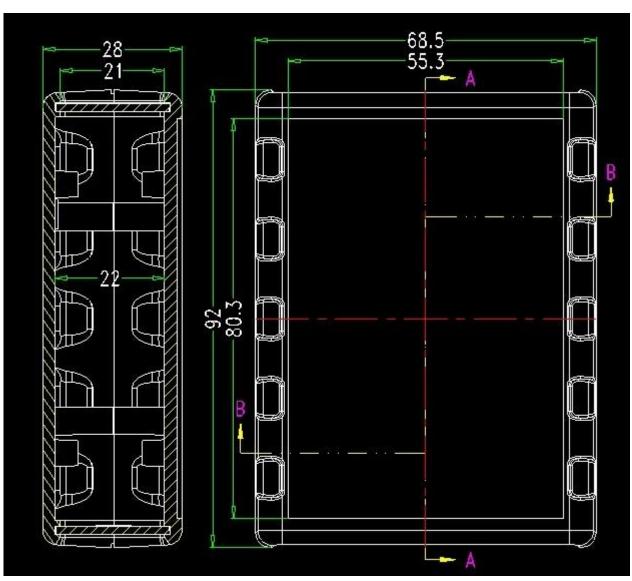

### **Specifications:**

Place of origin: Shenzhen, China

Type: platic electronics enclosure junction box

Model No.: AK-S-102

Size: 92\* 68.5\* 28 mm

Material: ABS plastic

Sample MOQ: 1 piece

Customizedservice: cutout, silkscreen, color, sticker, laser

# Enclosure Manufacturer www.chinaenclosure.com

Customizable cutout, sticker silkscreen, color

Weight: 53g Size: 3.62\*2.70\*1.10 inch

Model No. AK-S-102 92\*68.5\*28 mm