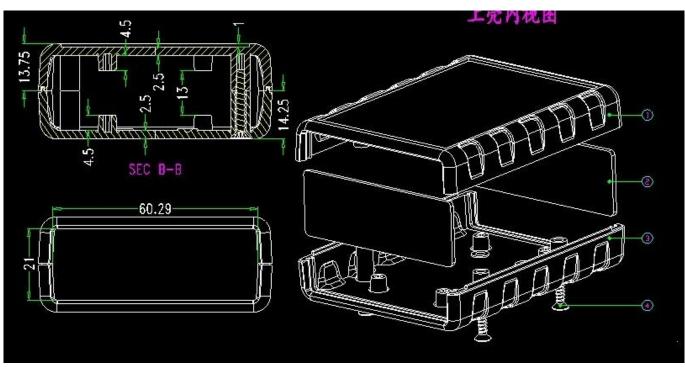

### **Specifications:**

Place of origin: Shenzhen, China

Type: platic electronics enclosure junction box

Model No.: AK-S-102

Size: 92\* 68.5\* 28 mm

Material: ABS plastic

Sample MOQ: 1 piece

Customizedservice: cutout, silkscreen, color, sticker, laser

# Enclosure Manufacturer www.chinaenclosure.com

Customizable cutout, sticker silkscreen, color

Weight: 53g Size: 3.62\*2.70\*1.10 inch

Model No. AK-S-102 92\*68.5\*28 mm