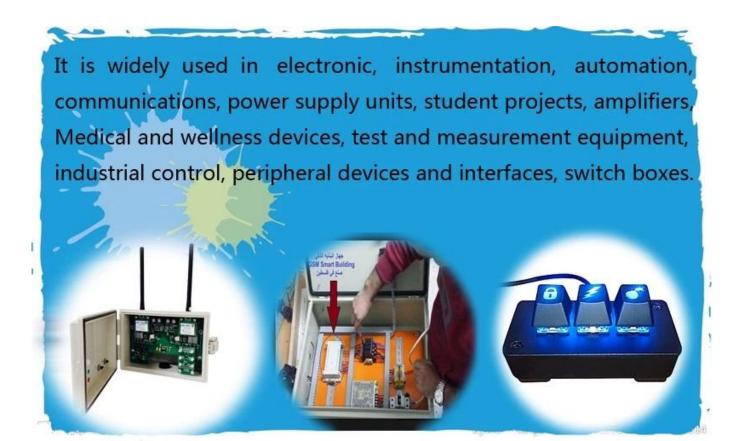

### Use:

It is widely used in electronics, instrumentation, automation, communication, power supply unites, student projects, amplifiers, healthcare equipment, test and measurement equipment, industrial control, peripherals devices and interfaces, switch boxes.