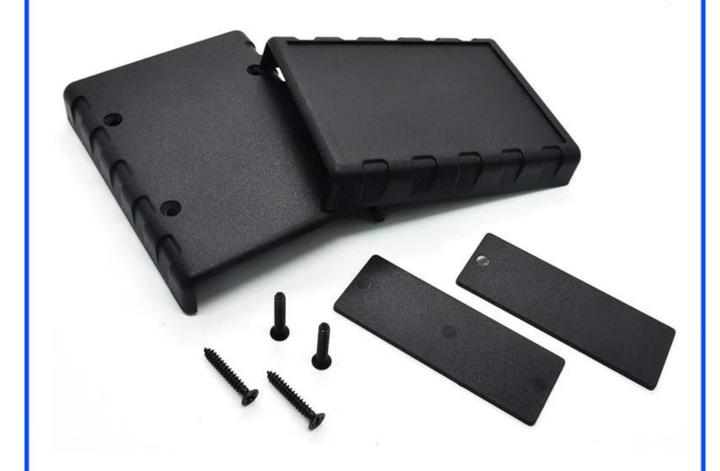

#### Here is our customize service:

11, make sticker

13, sandblasting

1, change aluminum length 2, change color of our boxes

3, product polishing 4, powder coating

5, brushed oil 6, cut-out

7, lasder engraving 8, PVC label

9, Acrylic plate 10, silk screen printing

12, silica gel edges

14, wire drawing

16, open mold

### Cut holes Silkscreen Sticker

change the color

PVC lable Acrylic plate Sticker

Cut holes Silkscreen Laser carve

Cut holes Silkscreen Sticker