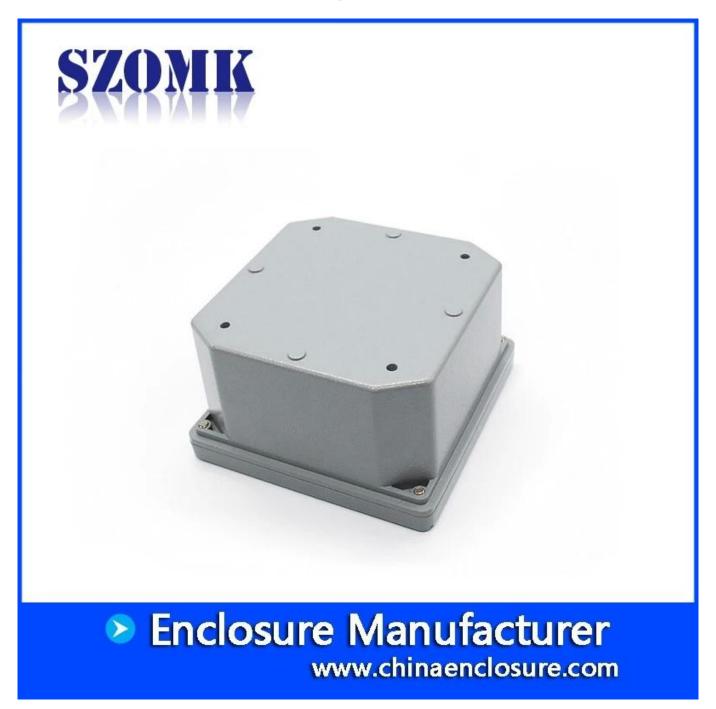

# **Quotation details of IP65 Aluminum Waterproof Enclosure Electronic Instrument Housing Case Box**

Customizable cutout, sticker silkscreen, color

Weight: 264g Si Model No.AK-B-49

Size: 3.94\*3.94\*2.36 inch

100\*100\*60 mm

### Advantages of Aluminum Waterproof Enclosure Box

- 1. Has a strong resistance to abrasion, weathering, corrosion.
- 2. Can be formed on the surface of a variety of colors, to maximize fit your requirements.
- 3. Have a strong hardness, can be well protected your electronics.