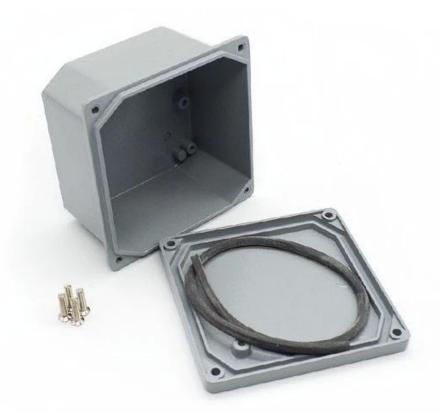

### What we can do for you

- 1Drilling, Punching , etc. Welcome to provide drawings custom.
- 2 Powder Coating ,Brush, Polish,Silkscreen,Laser Carve, Sticker,Engraving,Acrylic Sheet.
- 3 Short lead time, normally 3-5 days after payment( according to quantity)
- 4 Prompt response for your inquiry

# **Customization services**

Cutout

We can do customize

Silicone Seals