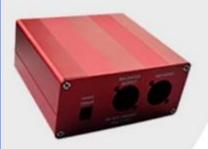

# **Quotation details of IP65 Aluminum Waterproof Enclosure Electronic Instrument Housing Case Box**

Customizable cutout, sticker silkscreen, color

Weight: 264g Si Model No.AK-B-49

Size: 3.94\*3.94\*2.36 inch

100\*100\*60 mm