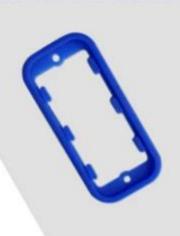

Customizable cutout, sticker silkscreen, color



Weight: 264g Si Model No.AK-B-49

Size: 3.94\*3.94\*2.36 inch

100\*100\*60 mm

### Advantages of Aluminum Waterproof Enclosure Box

- 1. Has a strong resistance to abrasion, weathering, corrosion.
- 2. Can be formed on the surface of a variety of colors, to maximize fit your requirements.
- 3. Have a strong hardness, can be well protected your electronics.

### What we can do for you

- 1Drilling, Punching , etc. Welcome to provide drawings custom.
- 2 Powder Coating ,Brush, Polish,Silkscreen,Laser Carve, Sticker,Engraving,Acrylic Sheet.
- 3 Short lead time, normally 3-5 days after payment( according to quantity)
- 4 Prompt response for your inquiry

# **Customization services**







Cutout

We can do customize

Silicone Seals







# Campany information



### Shenzhen Futian Huaqiang Electronic World OMK Electronic Sales Departmen

This complex, during long years of efforts with it's own experienced group and sole facilities for improvement of productions and promotion of products quality, is now one of the largest suppliers of all kinds of metallic and plastic enclosures in different fields of electronic, electrical, communication, medical, industrial and research projects purposes.

In today's industrial world and with the rapid development of all industries, the need of these products is sensed more than ever. Therefore by offering the best quality and service, we try to meet these needs and help you to reach your ideals.

# Pactory and ahowroom













# Cartificate



# TOT SUITE WE CAN WE PLOGISTICS' SE