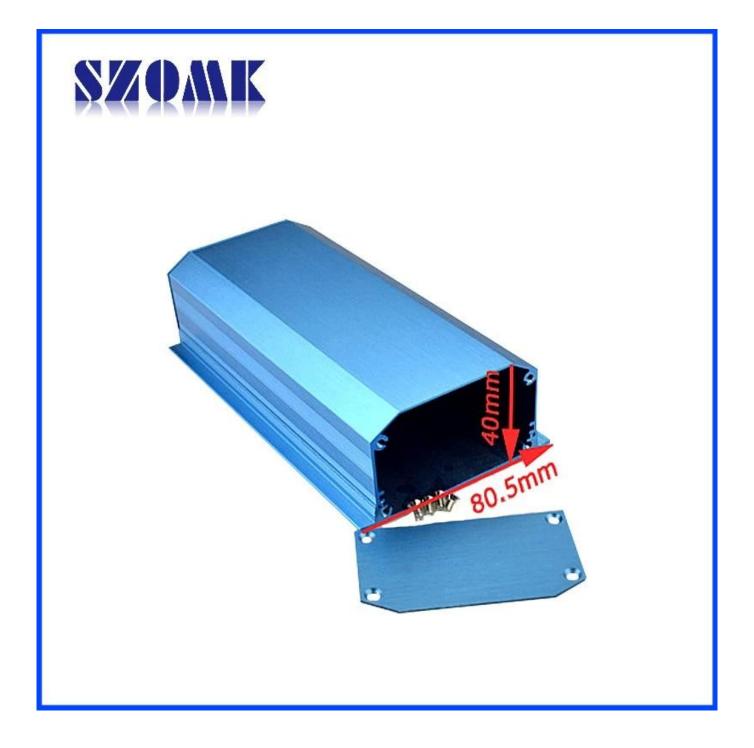

#### Packaging & Delivery

Packaging Details:Carton and plastic foam and tape packagingDelivery Detail:5-15 working days, different quantity different delivery time

Specifications

Type:wall mounting aluminum housing
Model No: AK-C-A19
Size:40(H) x 80.5(W) x free(mm) 1.57" x 3.17" x free
MOQ: 20pcs

| Туре           | wall mounting aluminum housing             |
|----------------|--------------------------------------------|
| Brand          | SZOMK                                      |
| Material       | aluminum                                   |
| Model No.      | AK-C-A19                                   |
| Size           | 40(H)x80.5(W)xfree(mm) 1.57"x3.17"xfree    |
| Color          | blue-different color can be customized     |
| Customized MOQ | 20 pieces                                  |
| Protect level  | IP54                                       |
| Lead time      | 5-15 days after get payment                |
| Normal packing | Carton and plastic foam and tape packaging |