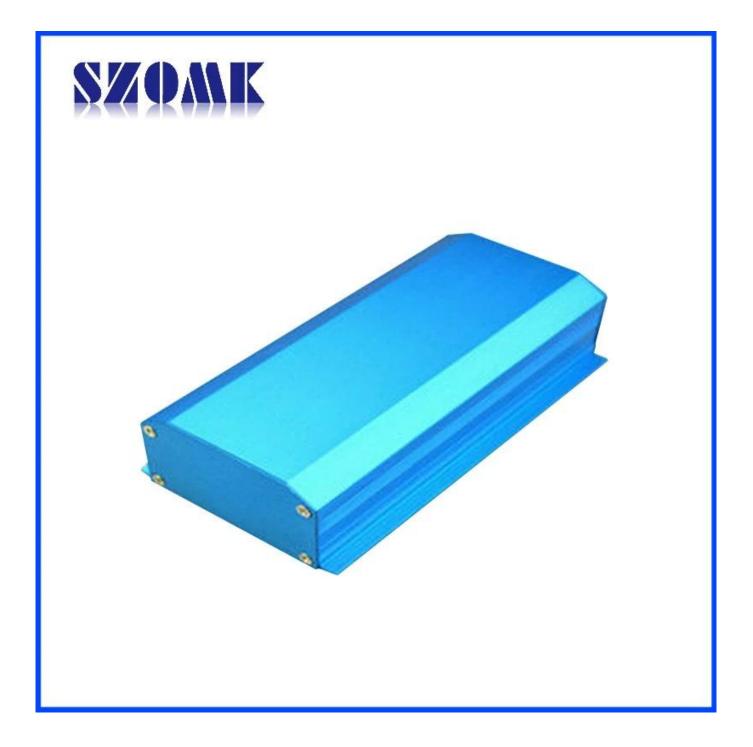

# Introduction of wall mounting aluminum housing

The wall mounting aluminum housing is used as an anode, placed in electrolyte, artificially formed the enclosure having a protective aluminum oxide film on the surface.

## Wall mounting aluminum housing features

1. Has a strong resistance to abrasion, weathering, corrosion.

2. Can be formed on the surface of a variety of colors, to maximize fit your requirements.

3. Have a strong hardness, can be well protected your electronics.

#### Wall mounting aluminum housing