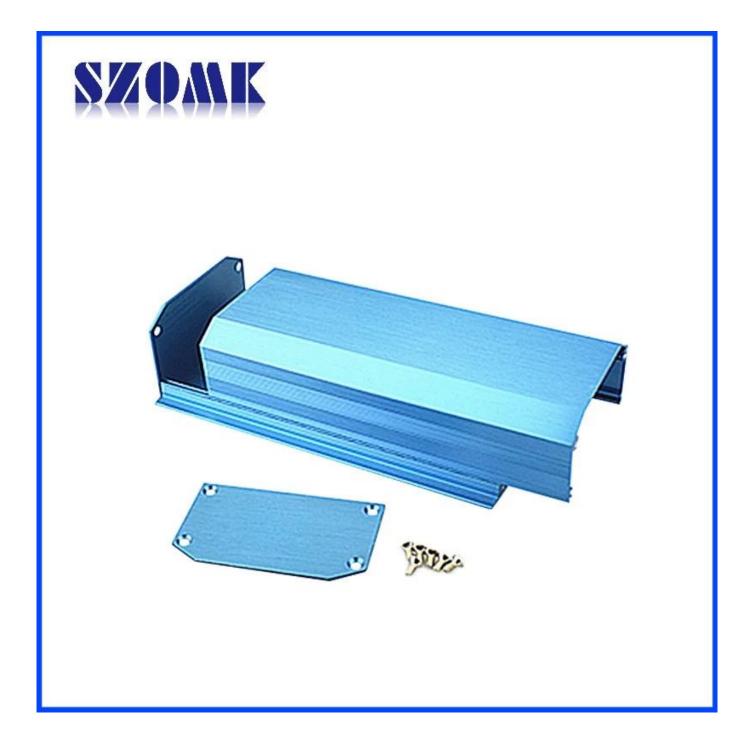

# Introduction of wall mounting aluminum housing

The wall mounting aluminum housing is used as an anode, placed in electrolyte, artificially formed the enclosure having a protective aluminum oxide film on the surface.

## Wall mounting aluminum housing features

1. Has a strong resistance to abrasion, weathering, corrosion.

2. Can be formed on the surface of a variety of colors, to maximize fit your requirements.

3. Have a strong hardness, can be well protected your electronics.

#### Wall mounting aluminum housing