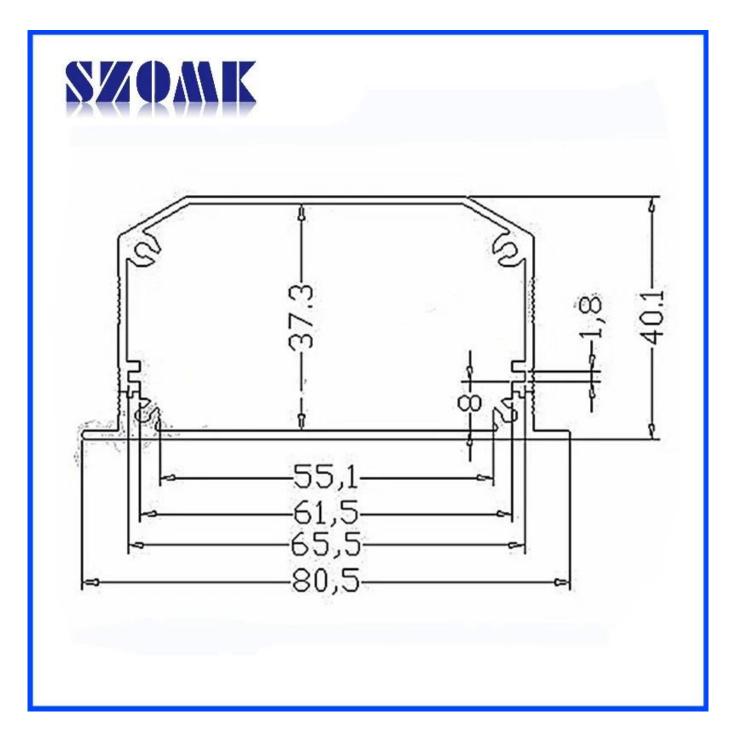

#### Packaging & Delivery

Packaging Details:Carton and plastic foam and tape packagingDelivery Detail:5-15 working days, different quantity different delivery time

Specifications

Type:wall mounting aluminum housing
Model No: AK-C-A19
Size:40(H) x 80.5(W) x free(mm) 1.57" x 3.17" x free
MOQ: 20pcs

# Introduction of wall mounting aluminum housing

The wall mounting aluminum housing is used as an anode, placed in electrolyte, artificially formed the enclosure having a protective aluminum oxide film on the surface.

| Туре           | wall mounting aluminum housing             |
|----------------|--------------------------------------------|
| Brand          | SZOMK                                      |
| Material       | aluminum                                   |
| Model No.      | AK-C-A19                                   |
| Size           | 40(H)x80.5(W)xfree(mm) 1.57"x3.17"xfree    |
| Color          | blue-different color can be customized     |
| Customized MOQ | 20 pieces                                  |
| Protect level  | IP54                                       |
| Lead time      | 5-15 days after get payment                |
| Normal packing | Carton and plastic foam and tape packaging |