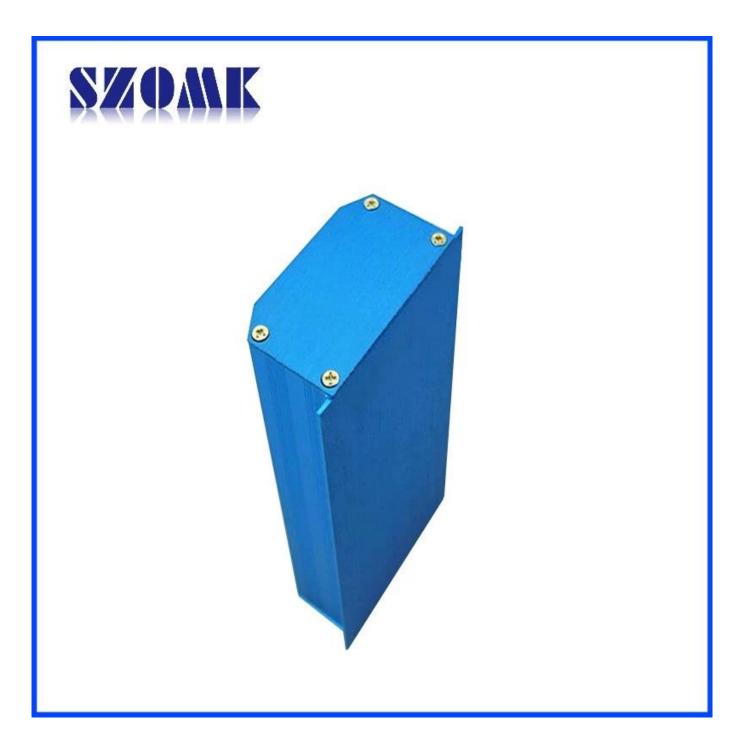

# Introduction of wall mounting aluminum housing

The wall mounting aluminum housing is used as an anode, placed in electrolyte, artificially formed the enclosure having a protective aluminum oxide film on the surface.

## Wall mounting aluminum housing features

1. Has a strong resistance to abrasion, weathering, corrosion.

2. Can be formed on the surface of a variety of colors, to maximize fit your requirements.

3. Have a strong hardness, can be well protected your electronics.

#### Wall mounting aluminum housing