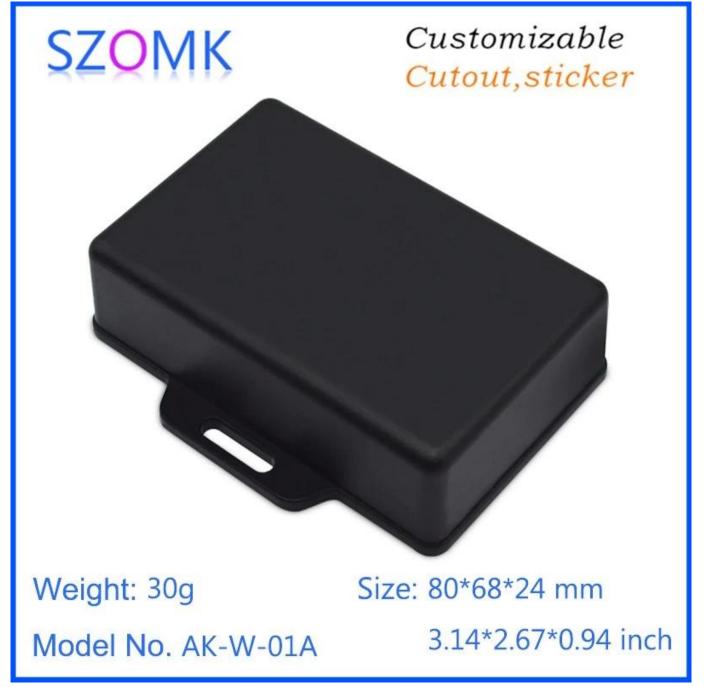

# China wall mount abs plastic 80X68X24mm junction electronic project enclosure supply

High quality enclosure show:

| SZQM               | Ķ                            | Customizable<br><mark>Cutout,sticker</mark> |
|--------------------|------------------------------|---------------------------------------------|
|                    |                              |                                             |
| Weight: 30g        |                              | Size: 80*68*24 mm                           |
| Model No. AK-W-01A |                              | 3.14*2.67*0.94 inch                         |
| Туре               | Wall mount plastic enclosure |                                             |
| Model No.          | AK-W-01a                     |                                             |
| Size               | 80X68X24mm                   |                                             |
| Color              | Black & Custom other color   |                                             |
| Weight             | 30g                          |                                             |