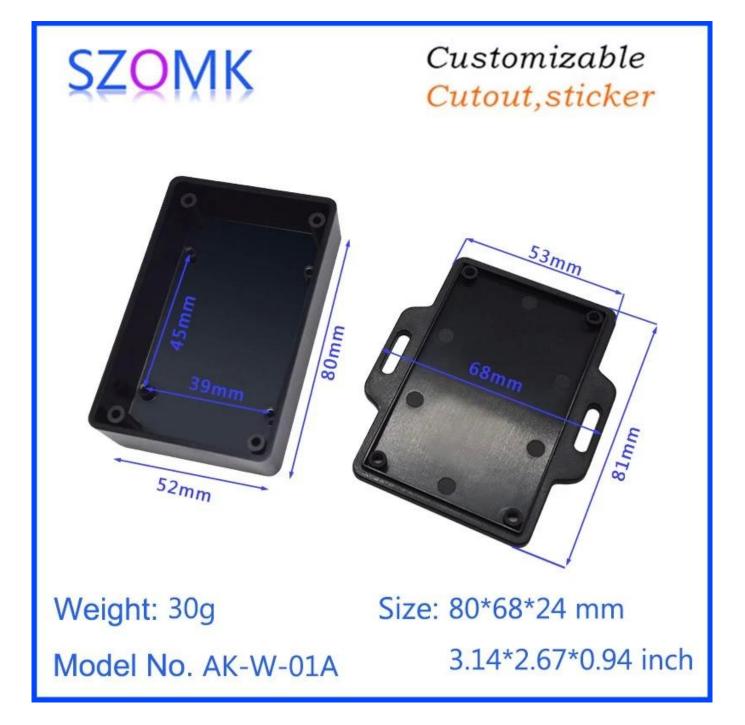

# China wall mount abs plastic 80X68X24mm junction electronic project enclosure supply

High quality enclosure show:

| SZQM               | Ķ                            | Customizable<br><mark>Cutout,sticker</mark> |
|--------------------|------------------------------|---------------------------------------------|
|                    |                              |                                             |
| Weight: 30g        |                              | Size: 80*68*24 mm                           |
| Model No. AK-W-01A |                              | 3.14*2.67*0.94 inch                         |
| Туре               | Wall mount plastic enclosure |                                             |
| Model No.          | AK-W-01a                     |                                             |
| Size               | 80X68X24mm                   |                                             |
| Color              | Black & Custom other color   |                                             |
| Weight             | 30g                          |                                             |