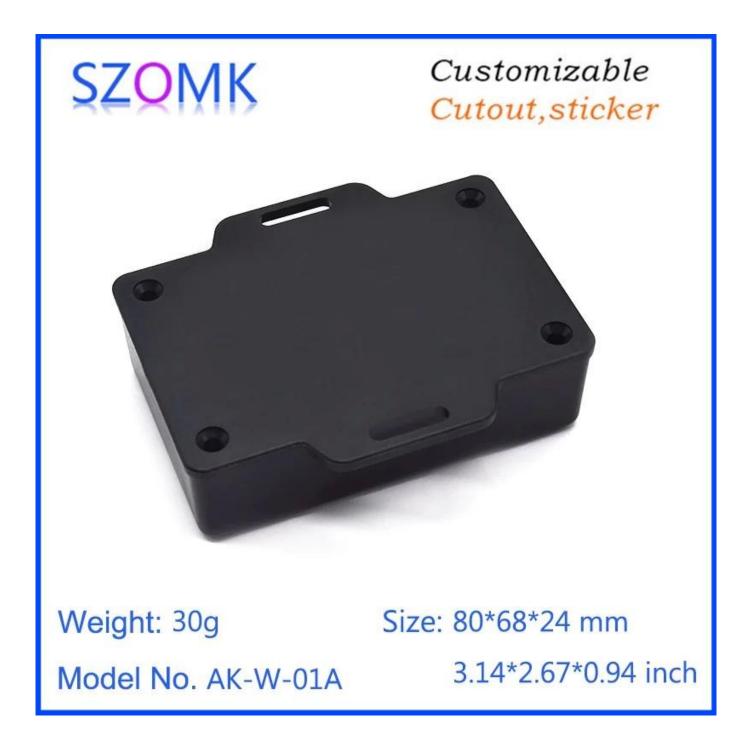

# China wall mount abs plastic 80X68X24mm junction electronic project enclosure supply

High quality enclosure show:

| SZQM               | Ķ                            | Customizable<br><mark>Cutout,sticker</mark> |
|--------------------|------------------------------|---------------------------------------------|
|                    |                              |                                             |
| Weight: 30g        |                              | Size: 80*68*24 mm                           |
| Model No. AK-W-01A |                              | 3.14*2.67*0.94 inch                         |
| Туре               | Wall mount plastic enclosure |                                             |
| Model No.          | AK-W-01a                     |                                             |
| Size               | 80X68X24mm                   |                                             |
| Color              | Black & Custom other color   |                                             |
| Weight             | 30g                          |                                             |