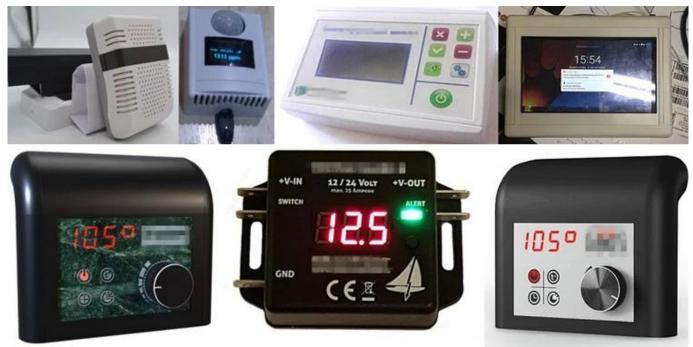

## **Applications:**

It is widely used in electronics, instrumentation, automation, communication, power supply units, student projects, amplifiers, health care equipment, test and measurement equipment, industrial control, peripherals, interfaces, interfaces.