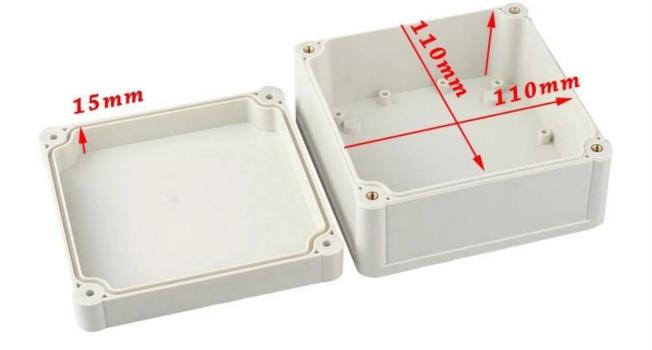

6 Exclusive package for each unit

### We are pleased to provide you with:

- 1 Drilling, Punching , etc. Welcome to provide drawings custom.
- 2 Silkscreen ,Laser Carve, Sticker ,etc.
- 3 Short lead time, normally 3-5 days after payment( according to quantity)
- 4 Prompt response for your inquiry

#### **Applications:**

It is widely used in electronic, instrumentation, automation, communications, power supply units, student projects, amplifiers, Medical and wellness devices, test and measurement equipment, industrial control, peripheral devices and interfaces, switch boxes.

### **Warm Prompt:**

Welcome to contact us for more details and quotations for electrical box ,your inquiry will surely get prompt response in 24 hours!

## Here are more pictures for electrical box :





# 42mm







Epitheca (1PCS) Material: ABS



Hypotheca (1PCS) Material:ABS Color:Light Grey(FS20412) Color:Light Grey(FS20412)



Gasket (1PCS) Material:Rubber Size:96.5\*64.5\*1.8 mm



Copper Nut(4PCS) Material:Copper Standard:M4\*10 Color:Copper



Grub Screw(4PCS) Material:Stainless Steel Standard:M4\*25



Screw Lid(6PCS) Material:ABS Color: Light Grey(FS20412)