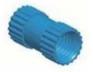

Grub Screw(4PCS) Material:Stainless Steel Standard:M4\*25

Screw Lid(6PCS) Material:ABS Color: Light Grey(FS20412)