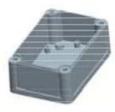

# 42mm

Epitheca (1PCS) Material: ABS

Hypotheca (1PCS) Material:ABS Color:Light Grey(FS20412) Color:Light Grey(FS20412)

Gasket (1PCS) Material:Rubber Size:96.5\*64.5\*1.8 mm

Copper Nut(4PCS) Material:Copper Standard:M4\*10 Color:Copper