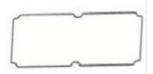

# 42mm

Epitheca (1PCS) Material: ABS

Hypotheca (1PCS) Material:ABS Color:Light Grey(FS20412) Color:Light Grey(FS20412)

Gasket (1PCS) Material:Rubber Size:96.5\*64.5\*1.8 mm

Copper Nut(4PCS) Material:Copper Standard:M4\*10 Color:Copper