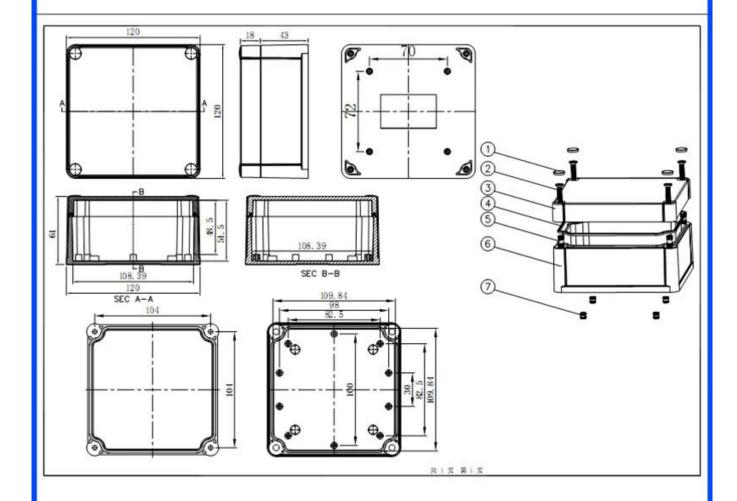

# 42mm

Epitheca (1PCS) Material: ABS

Hypotheca (1PCS) Material:ABS Color:Light Grey(FS20412) Color:Light Grey(FS20412)

Gasket (1PCS) Material:Rubber Size:96.5\*64.5\*1.8 mm

Copper Nut(4PCS) Material:Copper Standard:M4\*10 Color:Copper

Grub Screw(4PCS) Material:Stainless Steel Standard:M4\*25

Screw Lid(6PCS) Material:ABS Color: Light Grey(FS20412)