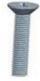

Grub Screw(4PCS) Material:Stainless Steel Standard:M4\*25

Screw Lid(6PCS) Material:ABS Color: Light Grey(FS20412)