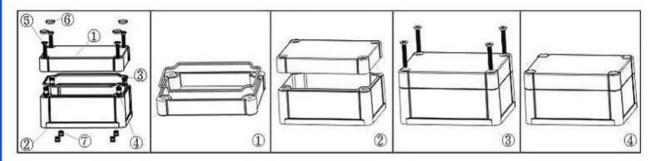

## Here are more pictures for electrical box :

# 42mm

Epitheca (1PCS) Material: ABS

Hypotheca (1PCS) Material:ABS Color:Light Grey(FS20412) Color:Light Grey(FS20412)

Gasket (1PCS) Material:Rubber Size:96.5\*64.5\*1.8 mm

Copper Nut(4PCS) Material:Copper Standard:M4\*10 Color:Copper

Grub Screw(4PCS) Material:Stainless Steel Standard:M4\*25

Screw Lid(6PCS) Material:ABS Color: Light Grey(FS20412)