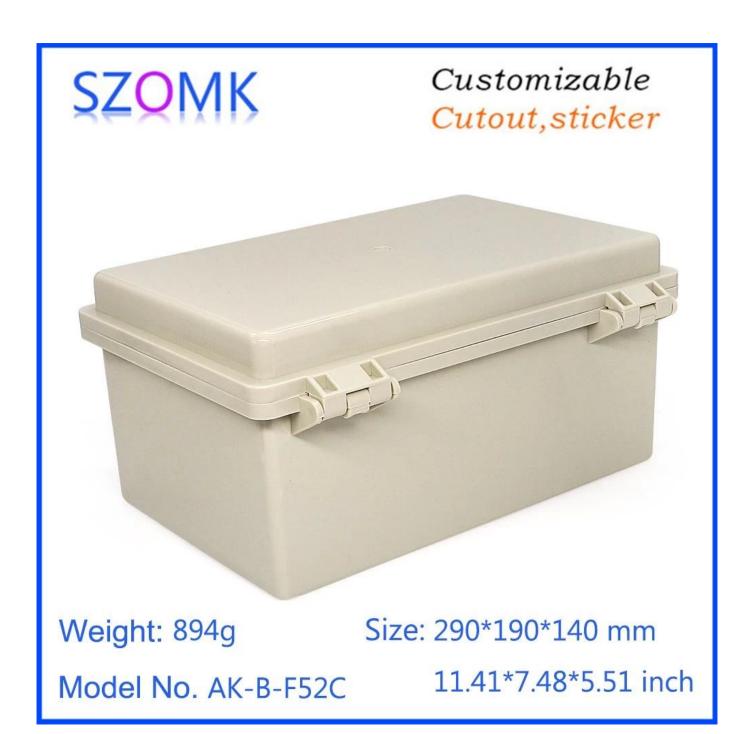

## High quality enclosure show:

## We are pleasured to offer you:

- 1. Drilling, punching, custom designs etc.
- 2. Silk screen printing, laser engraving, stickers, memberane keyboard and so on.
- 3. Short delivery time, usually 3-5 days after payment (according to the quantity)