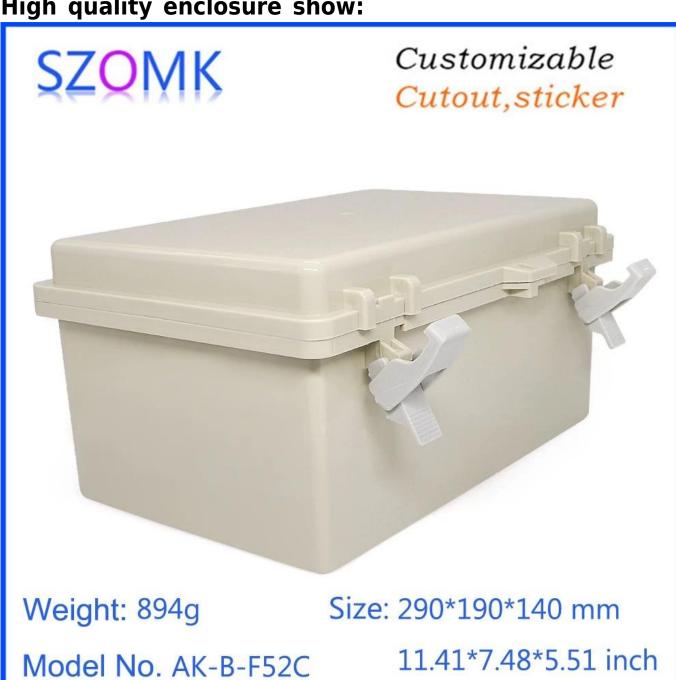

## High quality enclosure show:

## We are pleasured to offer you:

- 1. Drilling, punching, custom designs etc.
- 2. Silk screen printing, laser engraving, stickers, memberane keyboard and so on.
- 3. Short delivery time, usually 3-5 days after payment (according to the quantity)