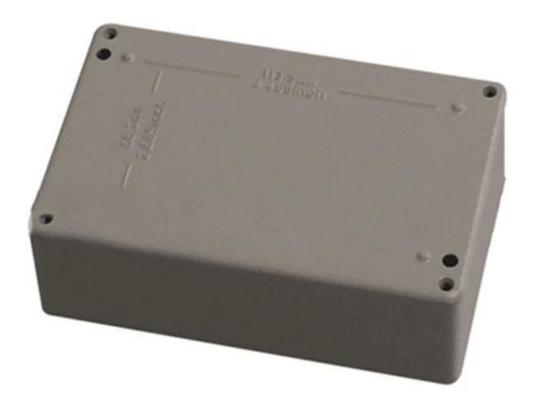

# ShenZhen 125X80X58mm die-cast aluminum protective metal outdoor junction waterproof enclosure

High quality enclosure show

Customizable Cutout, sticker

Weight: 413g

g Size: 125\*80\*58 mm

Model No. AK-AW-21