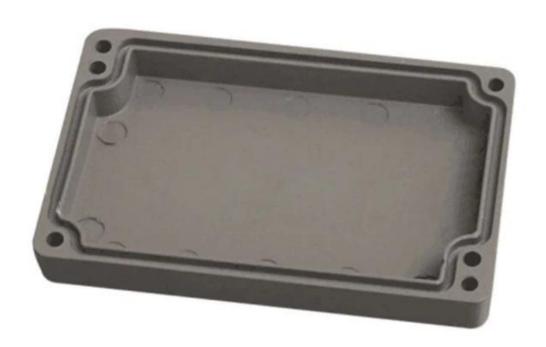

# ShenZhen 125X80X58mm die-cast aluminum protective metal outdoor junction waterproof enclosure

High quality enclosure show

Customizable Cutout, sticker

Weight: 413g

g Size: 125\*80\*58 mm

Model No. AK-AW-21