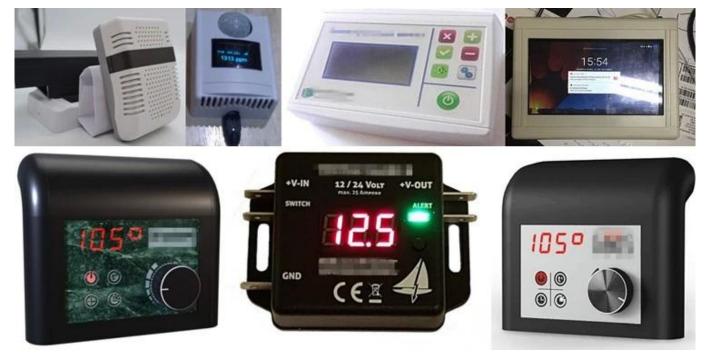

### **Applications:**

It is widely used in electronics, instrumentation, automation, communication power supply units, student projects, amplifiers, health equipment, test and measurement, industrial control, peripherals and interface, switching box.