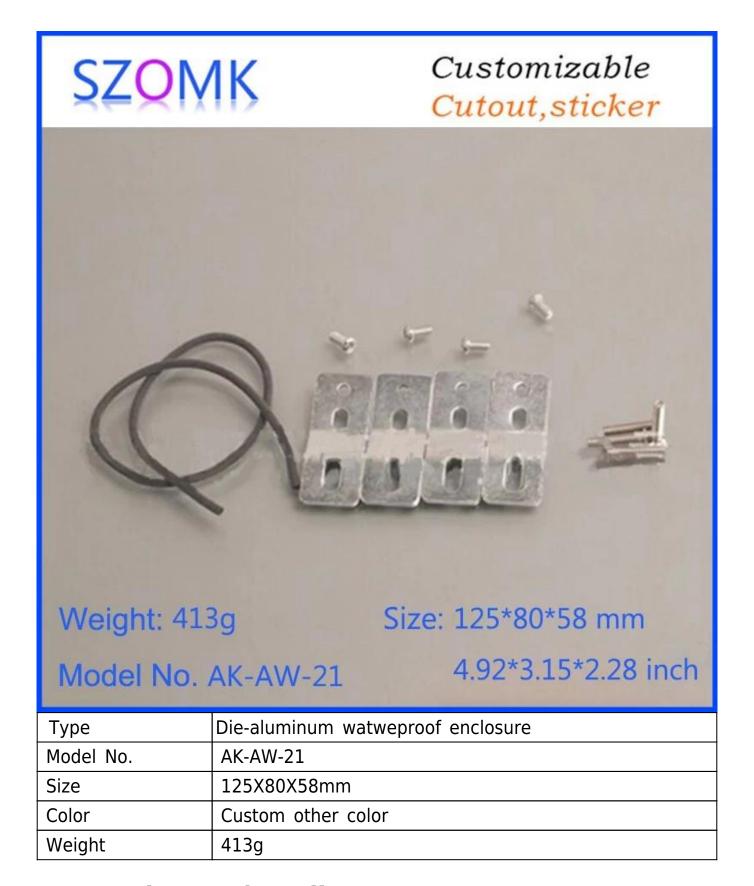

# ShenZhen 125X80X58mm die-cast aluminum protective metal outdoor junction waterproof enclosure

High quality enclosure show

Customizable Cutout, sticker

Weight: 413g

g Size: 125\*80\*58 mm

Model No. AK-AW-21

4.92\*3.15\*2.28 inch

## Customizable Cutout, sticker

Weight: 413g Size: 125\*80\*58 mm

Model No. AK-AW-21 4.92\*3.15\*2.28 inch