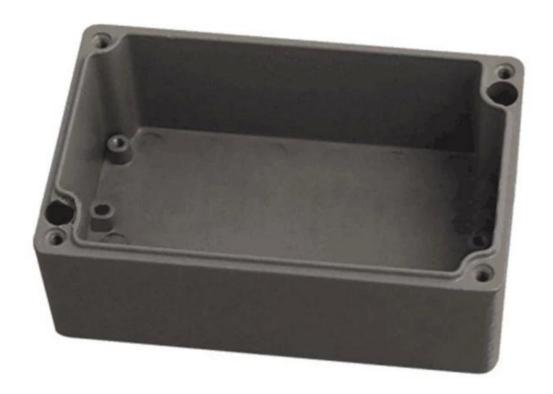

# ShenZhen 125X80X58mm die-cast aluminum protective metal outdoor junction waterproof enclosure

High quality enclosure show

Customizable Cutout, sticker

Weight: 413g

g Size: 125\*80\*58 mm

Model No. AK-AW-21