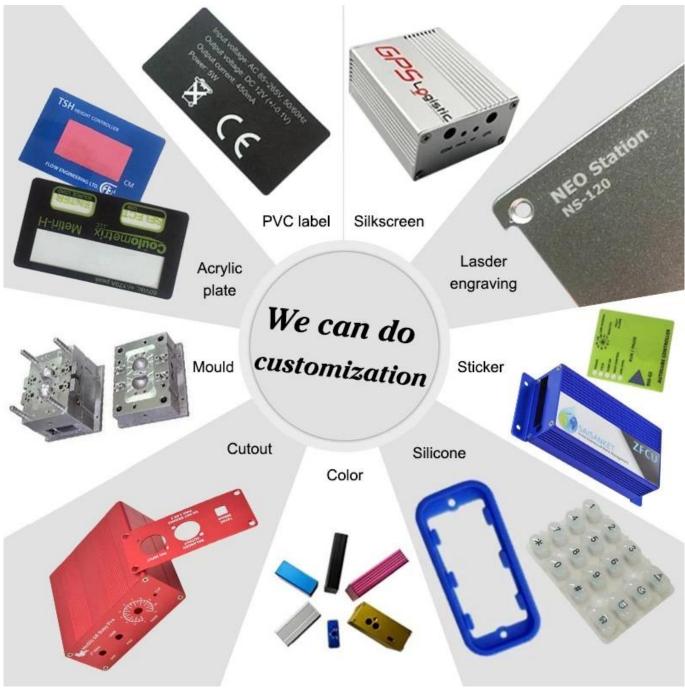

#### We are pleasured to offer you:

- 1. Drilling, punching, custom designs etc.
- 2. Silk screen printing, laser engraving, stickers and so on.
- 3. Short delivery time, usually 3-5 days after payment (according to the number)
- 4. For a timely response to your request.